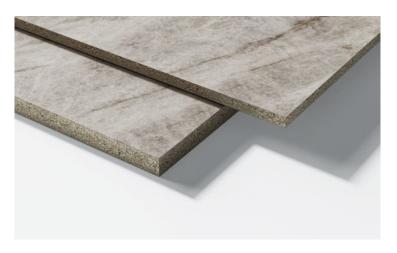

#### **PureBoard PB (Particleboard)**

Chipboard bonded with 100% bio-based, formaldehyde-free glue.

P2 according to EN 312, suitable for non-load-bearing purposes in dry areas.

Furniture and Interior Design

\_ PureBoard PB (Particleboard)

#### **AREAS OF APPLICATION**

PureBoard PB offers a unique future-oriented raw material concept. The use of 100% bio-based glue with biogenic formulation can reduce the use of fossil resources. The formaldehyde-free bio-based glue makes its contribution to healthy living through lowest emissions. This type of board has a uniform fine surface layer and meets the highest surface requirements. This makes it the ideal substrate for impregnated decorative papers, thin foils, sensitive veneers and also high-pressure laminates (HPL).