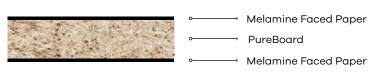

#### **PureBoard MFC**

Healthy wood particleboard with 100% bio-based glue and decorative melamine facing on both sides.

#### **PureBoard Hybrid MFC**

Healthy wood particleboard partially bio-based glue with a content of approx. 50%, with decorative melamine facing on both sides.