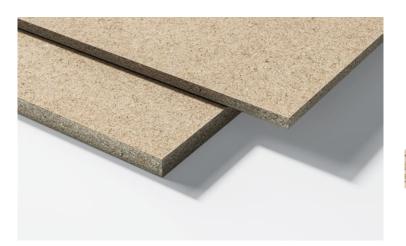

#### **PureBoard PB (Particleboard)**

Chipboard bonded with 100% bio-based, formaldehyde-free glue.

P2 according to EN 312, suitable for non-load-bearing purposes in dry areas.

Furniture and Interior Design

\_ PureBoard PB (Particleboard)

#### **AREAS OF APPLICATION**

PureBoard PB offers a unique future-oriented raw material concept. The use of 100% bio-based glue with biogenic formulation can reduce the use of fossil resources. The formaldehyde-free bio-based glue makes its contribution to healthy living through lowest emissions. This type of board has a uniform fine surface layer and meets the highest surface requirements. This makes it the ideal substrate for impregnated decorative papers, thin foils, sensitive veneers and also high-pressure laminates (HPL).