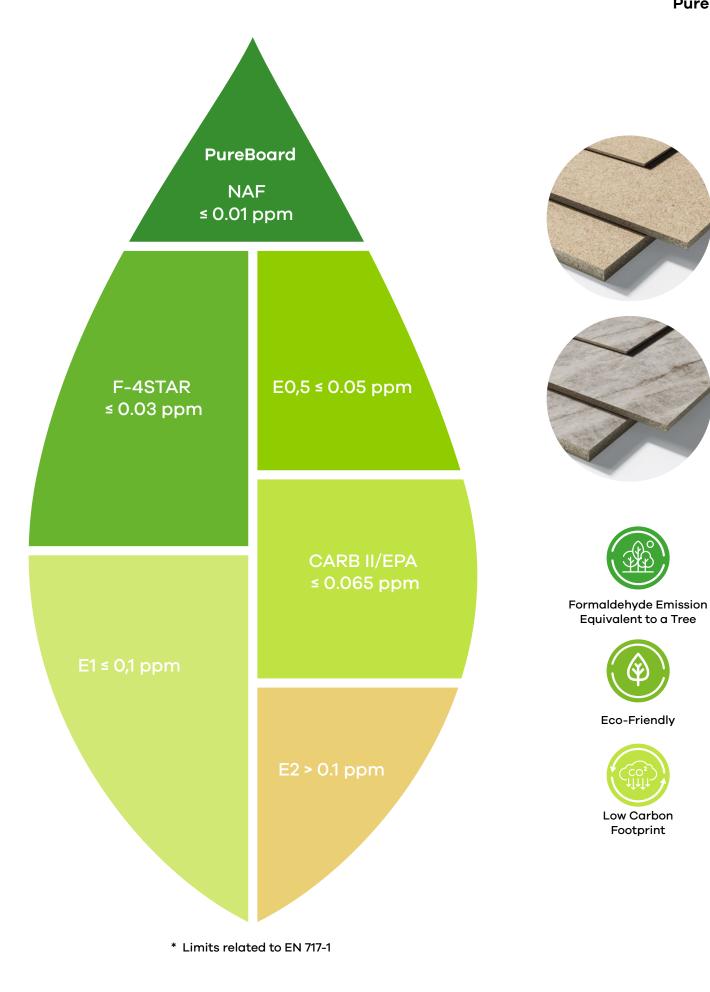

#### **PureBoard PB (Particleboard)**

**Product Standard:** EN 312 according to P2 type

Formaldehyde Emission Class: NAF

Thickness: 12-25 mm

Panel Size\* 1830x3660 and other sizes

#### PureBoard Hybrid PB (Particleboard)

**Product Standard:** EN 312 according to P2 type

Formaldehyde Emission Class: E0,5 CARB2

Thickness: 12-25 mm

Panel Size\* 1830x3660 and other sizes

<sup>\*</sup> Production of different sizes within the range requires a certain order quantity. Please contact our Sales Representatives for detailed information.

#### **PureBoard MFC**

Product Standard: EN 312 according to P2 type

Formaldehyde Emission Class:  $\mathsf{NAF}$ 

Thickness: 12-25 mm

Panel Size\* 1830x3660 and other sizes

#### **PureBoard Hybrid MFC**

**Product Standard:** EN 14322

Formaldehyde Emission class: E0,5 CARB2

Thickness: 12-25 mm

Panel Size\* 1830x3660 and other sizes

<sup>\*</sup> Production of different sizes within the range requires a certain order quantity. Please contact our Sales Representatives for detailed information.