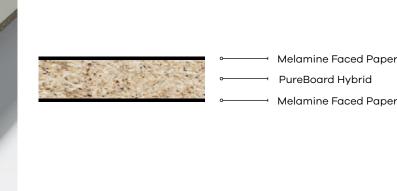

#### **PureBoard MFC**

Healthy wood particleboard with 100% bio-based glue and decorative melamine facing on both sides.

#### **PureBoard Hybrid MFC**

Healthy wood particleboard partially bio-based glue with a content of approx. 50%, with decorative melamine facing on both sides.