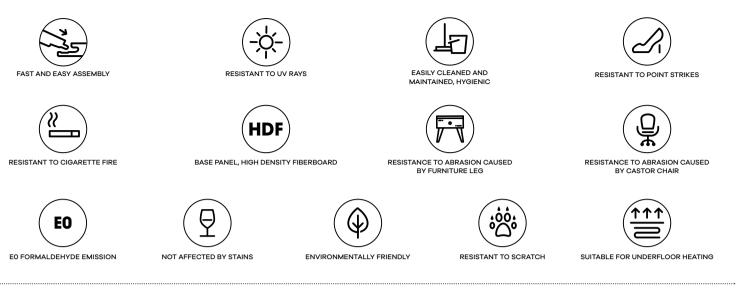

## Healthy Living Spaces with the Laminate Flooring **Collections Having Hygiene<sup>+</sup> Feature**

To live a healthy life, It is extremely important to have living spaces that are clean and free from bacteria. Manufactured with advanced technology, all the products in our laminate flooring collections with Hygiene+ feature leave no space for bacteria to reproduce. Bacteria and microbe can be transferred to the flooring via shoes, spilled liquids, pets and other sources. However, the Hygiene+ feature does not allow bacteria and the microbes to reproduce. Both you and your loved ones' health are protected.

The results of tests conducted on our laminate flooring collections with Hygiene+ feature have proved that the bacterial activity expected to be seen is blocked up to 99.9% within 24 hours.

Floorpan Urban series provide superior durability and protection against water and moisture for 24 hours.

Our products are manufactured in compliance with the NALFA Surface Swell Test and ISO 4760 standards.