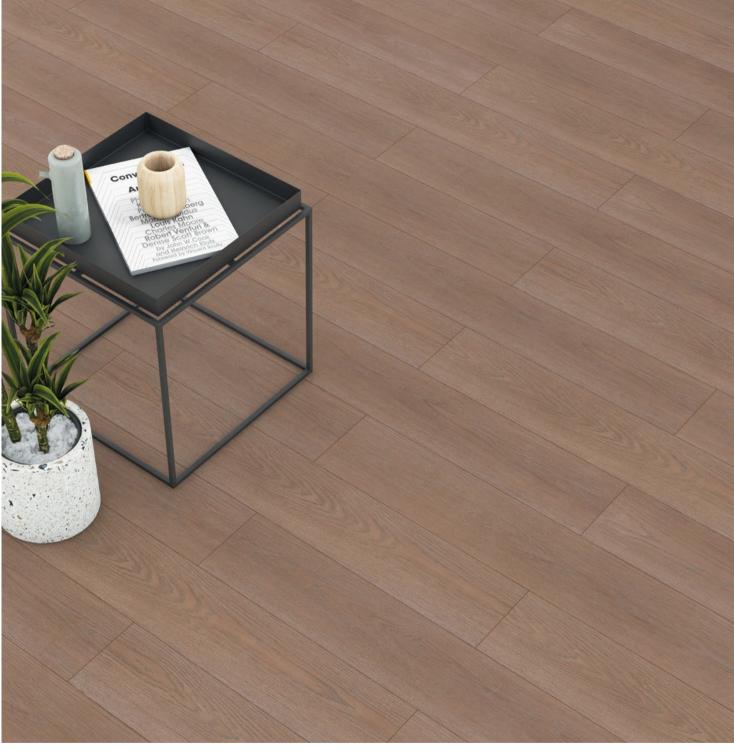

Floorpan **Sunex** series provide superior durability and protection against water and moisture for **24 hours.** 

FSX01 GREY WALNUT (OTN)

FSX04 ASTANA WALNUT (OTN)

FSX05 GREY OAK (OTN)

FSX07 SAHRA OAK (OTN)

FSX08 BRONZE OAK (OTN)

FSX19 SOUL (OTN)