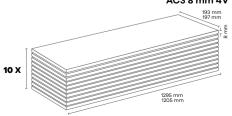

RESISTANCE TO ABRASION CAUSED BY CASTOR CHAIR

E0 FORMALDEHYDE EMISSION

NOT AFFECTED BY STAINS

ENVIRONMENTALLY FRIENDLY

RESISTANT TO SCRATCH

SUITABLE FOR UNDERFLOOR HEATING

1295 mm