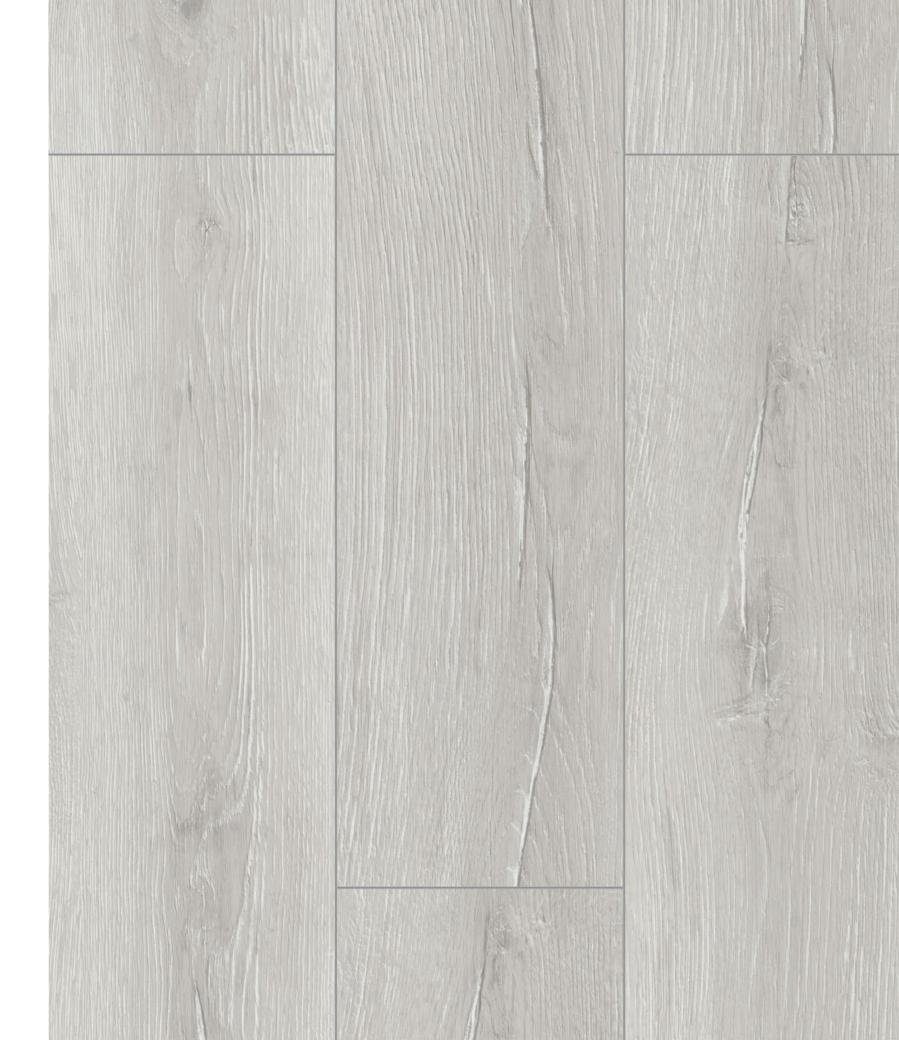

Floorpan **Sunex** series provide superior durability and protection against water and moisture for **24 hours.** 

FSX01 GREY WALNUT (OTN)

FSX04 ASTANA WALNUT (OTN)

FSX05 GREY OAK (OTN)

FSX07 SAHRA OAK (OTN)

FSX08 BRONZE OAK (OTN)

FSX19 SOUL (OTN)