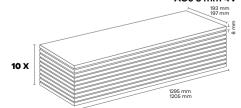

RESISTANCE TO ABRASION CAUSED BY CASTOR CHAIR

E0 FORMALDEHYDE EMISSION

NOT AFFECTED BY STAINS

ENVIRONMENTALLY FRIENDLY

RESISTANT TO SCRATCH

SUITABLE FOR UNDERFLOOR HEATING

1295 mm