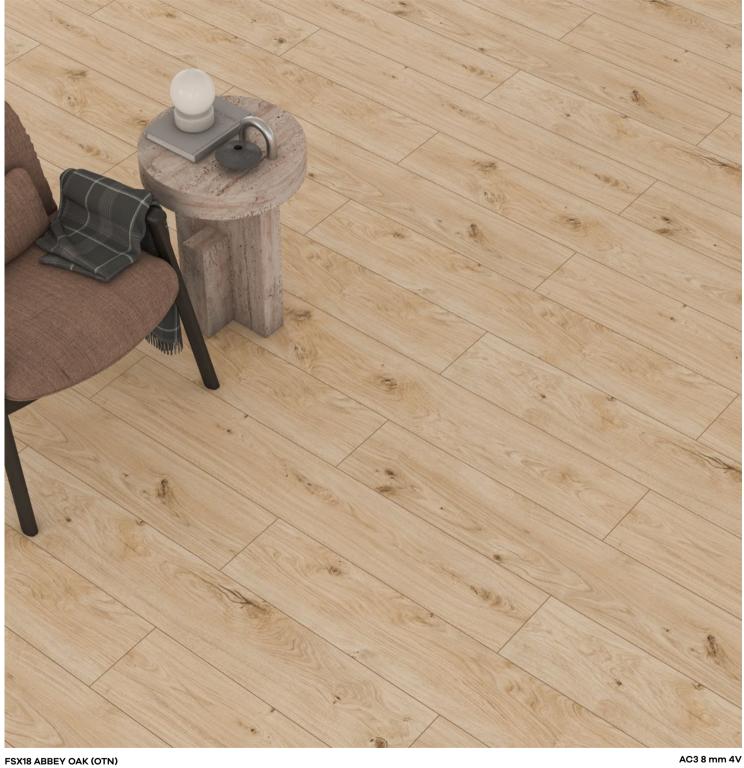

Floorpan **Sunex** series provide superior durability and protection against water and moisture for **24 hours.** 

FSX01 GREY WALNUT (OTN)

FSX04 ASTANA WALNUT (OTN)

FSX05 GREY OAK (OTN)

FSX07 SAHRA OAK (OTN)