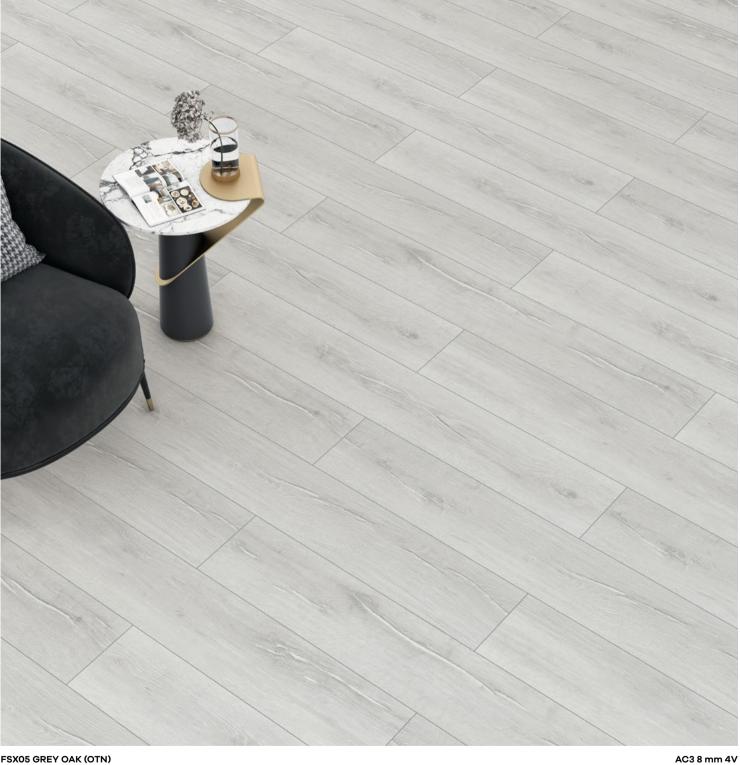

Floorpan **Sunex** series provide superior durability and protection against water and moisture for **24 hours.** 

FSX01 GREY WALNUT (OTN)

FSX04 ASTANA WALNUT (OTN)

FSX05 GREY OAK (OTN)

FSX07 SAHRA OAK (OTN)