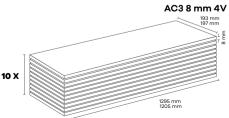

### **Laminate Flooring Classification**

| CLASS                | 21                                         | 22     | 23                       | 31 |                        | 33     | 34     |
|----------------------|--------------------------------------------|--------|--------------------------|----|------------------------|--------|--------|
| UTILIZATION          | AC1                                        | AC2    | AC3                      |    |                        | AC5    | AC6    |
| ABRASION RESISTANCE  | ≥ 500                                      | ≥ 1000 | ≥ 2000                   |    |                        | ≥ 6000 | ≥ 8500 |
| RESISTANCE TO STAINS | Min. 4 (group 1 and 2)<br>Min. 3 (group 3) |        | Min. 5 (gro<br>Min. 4 (ç |    | Min. 5 (group 1, 2, 3) |        |        |