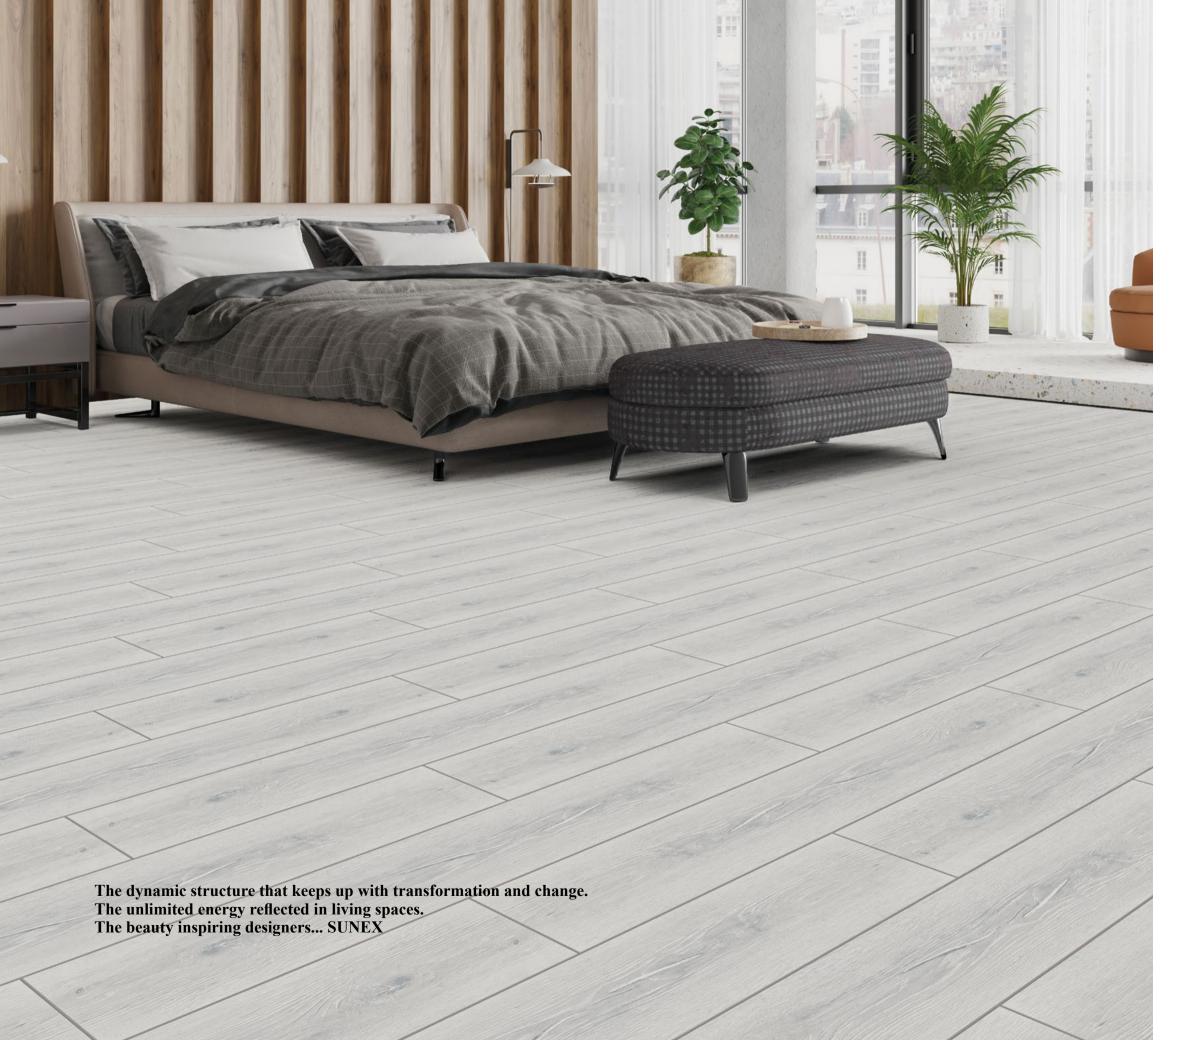

Floorpan **Sunex** series provide superior durability and protection against water and moisture for **24 hours.** 

FSX01 GREY WALNUT (OTN)

FSX04 ASTANA WALNUT (OTN)

FSX05 GREY OAK (OTN)

FSX07 SAHRA OAK (OTN)

FSX08 BRONZE OAK (OTN)

FSX19 SOUL (OTN)