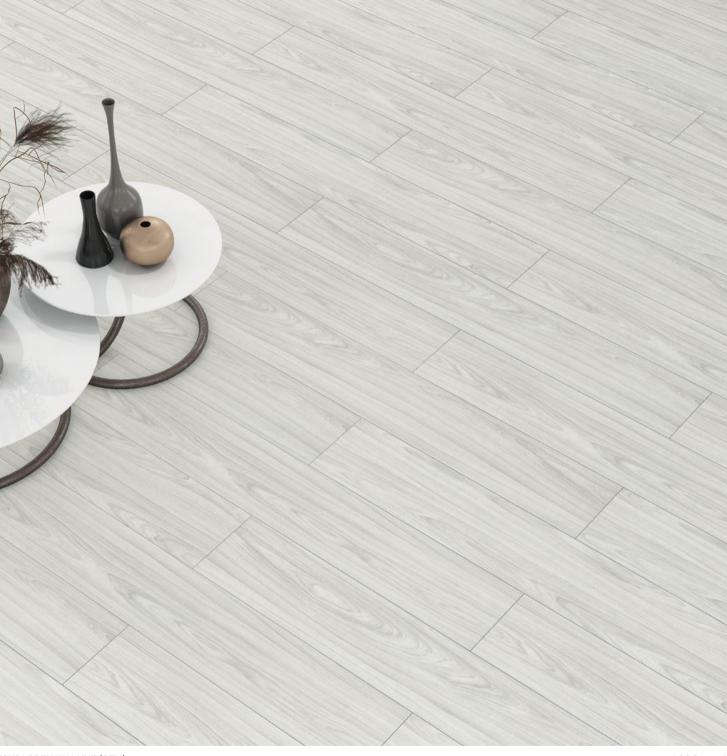

Floorpan **Sunex** series provide superior durability and protection against water and moisture for **24 hours.** 

FSX01 GREY WALNUT (OTN)

FSX04 ASTANA WALNUT (OTN)

FSX05 GREY OAK (OTN)

FSX07 SAHRA OAK (OTN)