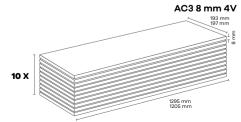

Floorpan **Sunex** series provide superior durability and protection against water and moisture for **24 hours.** 

FSX01 GREY WALNUT (OTN)

FSX04 ASTANA WALNUT (OTN)

FSX05 GREY OAK (OTN)

FSX07 SAHRA OAK (OTN)

FSX08 BRONZE OAK (OTN)

FSX19 SOUL (OTN)