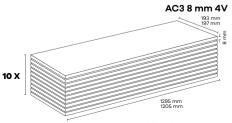

RESISTANCE TO ABRASION CAUSED BY CASTOR CHAIR

E0 FORMALDEHYDE EMISSION

NOT AFFECTED BY STAINS

ENVIRONMENTALLY FRIENDLY

RESISTANT TO SCRATCH

SUITABLE FOR UNDERFLOOR HEATING

1295 mm