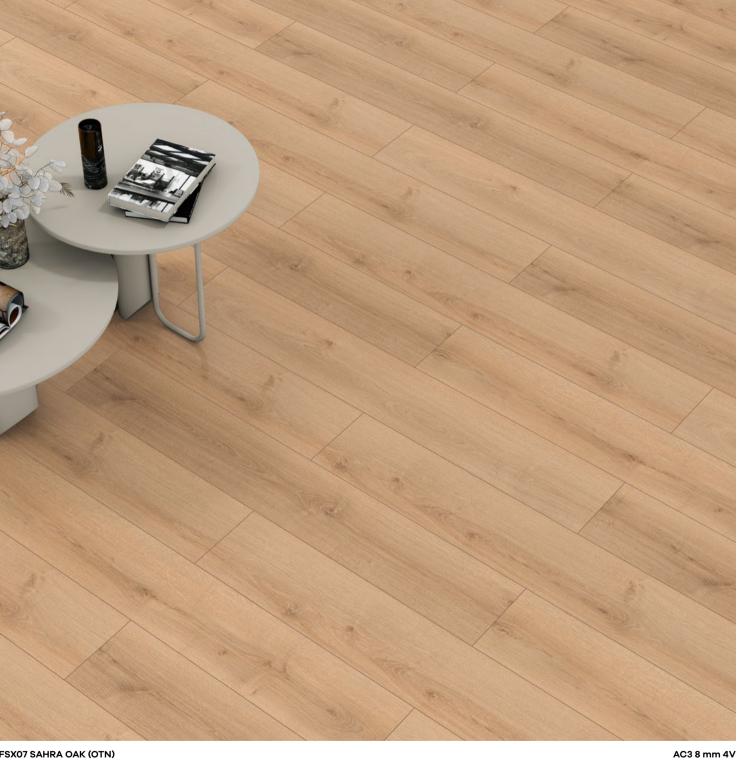

Floorpan **Sunex** series provide superior durability and protection against water and moisture for **24 hours.** 

FSX01 GREY WALNUT (OTN)

FSX04 ASTANA WALNUT (OTN)

FSX05 GREY OAK (OTN)

FSX07 SAHRA OAK (OTN)