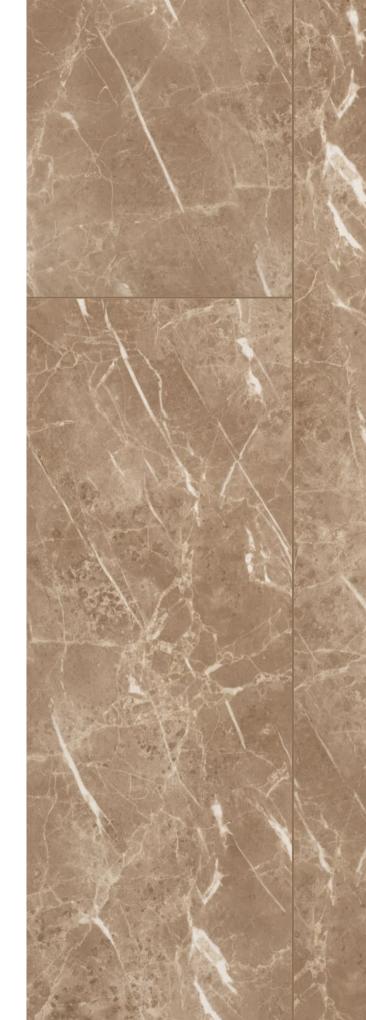

# Water Resistant Laminate Flooring

Strong appearance and characteristic texture surrounding it. As if made by ancient stonemasons. Durable and natural; worth its name... STONEX

ZO

**F**S

FT010 BERMUDA (STN)

#### FT008 ALANYA (STN)

AC5 10 mm 4V

FT009 BELEK (STN)

AC5 10 mm 4V

Panel / Package: 5 Pieces Package: 2,424 m<sup>2</sup> ~21 kg

FT007 GREY CONCRETE (STN)

AC5 10 mm 4V

FT004 BEIGE CONCRETE (STN)