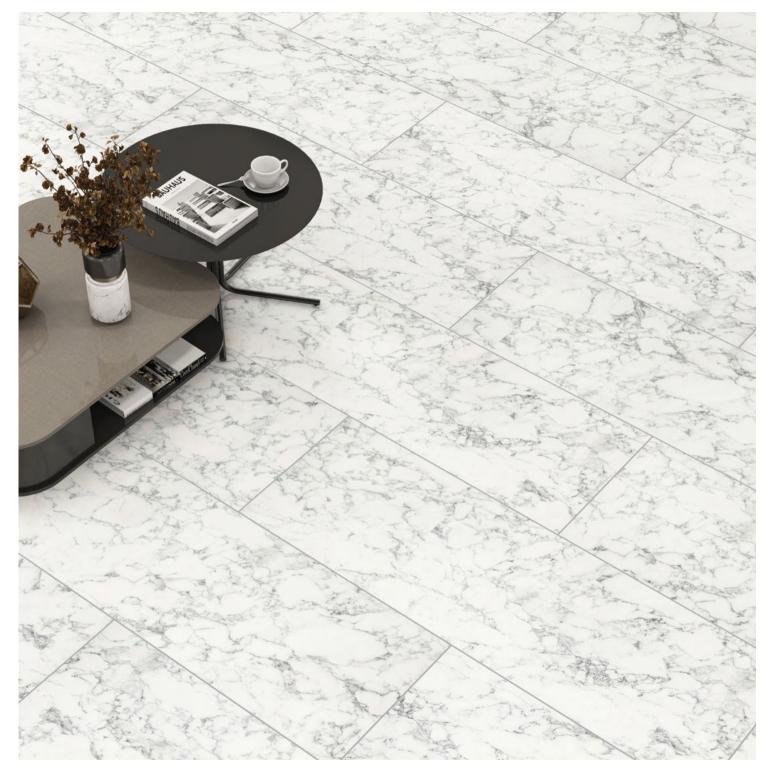

# Water Resistant Laminate Flooring

Strong appearance and characteristic texture surrounding it. As if made by ancient stonemasons. Durable and natural; worth its name... STONEX

ZO

**F**S

FT010 BERMUDA (STN)

#### FT011 CARRARA (STN)

AC5 10 mm 4V

FT012 TUNISIA MARBLE (STN)

AC5 10 mm 4V