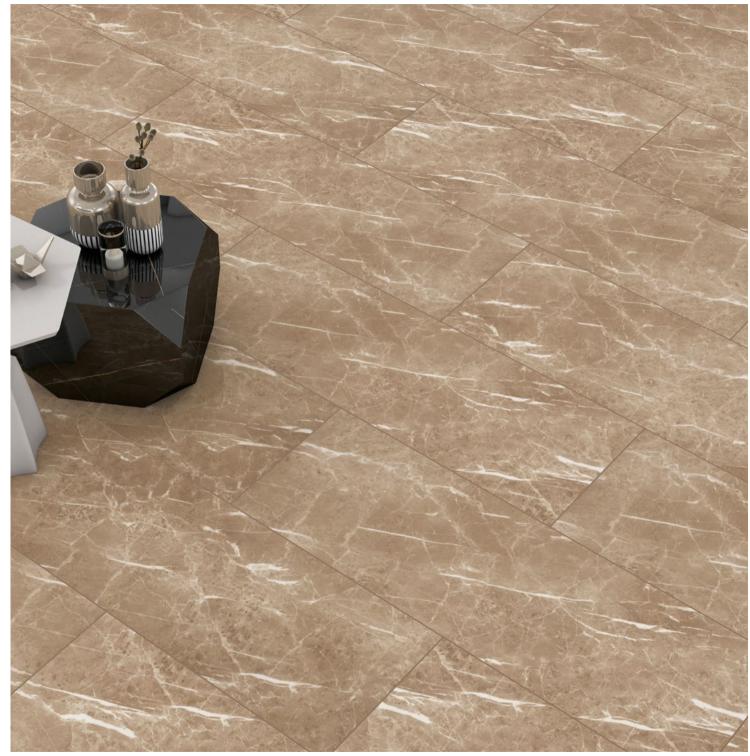

# Water Resistant Laminate Flooring

Strong appearance and characteristic texture surrounding it. As if made by ancient stonemasons. Durable and natural; worth its name... STONEX

ZO

**F**S

FT010 BERMUDA (STN)