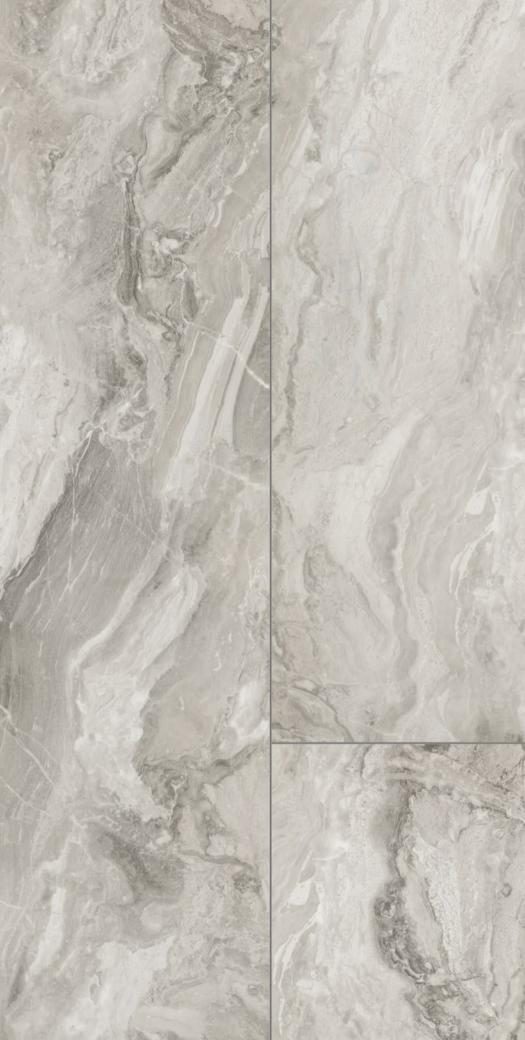

# Water Resistant Laminate Flooring

Strong appearance and characteristic texture surrounding it. As if made by ancient stonemasons. Durable and natural; worth its name... STONEX

ZO

**F**S

FT010 BERMUDA (STN)

#### FT011 CARRARA (STN)

AC5 10 mm 4V

FT012 TUNISIA MARBLE (STN)

AC5 10 mm 4V