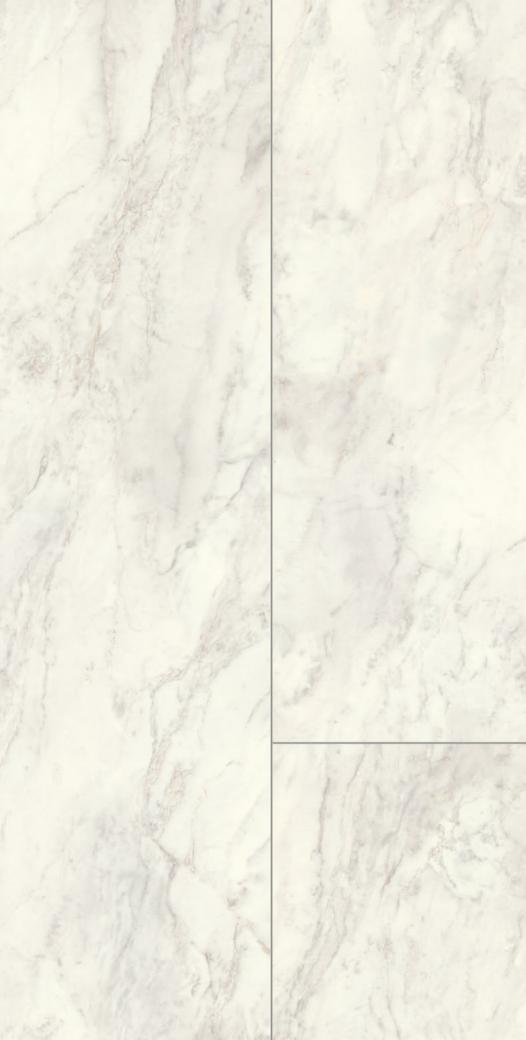

# Water Resistant Laminate Flooring

Strong appearance and characteristic texture surrounding it. As if made by ancient stonemasons. Durable and natural; worth its name... STONEX

ZO

**F**S

FT010 BERMUDA (STN)

#### FT011 CARRARA (STN)

AC5 10 mm 4V

FT012 TUNISIA MARBLE (STN)

AC5 10 mm 4V