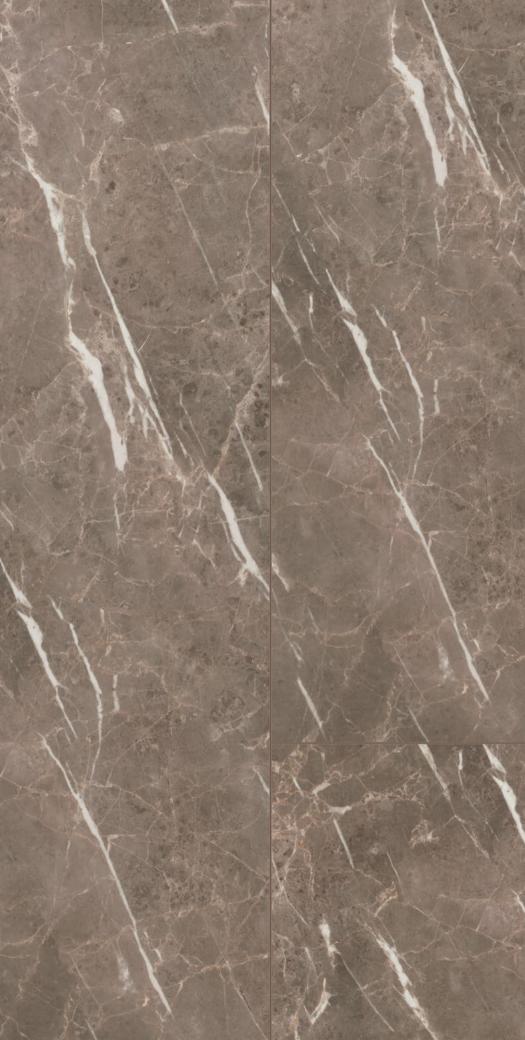

# Water Resistant Laminate Flooring

Strong appearance and characteristic texture surrounding it. As if made by ancient stonemasons. Durable and natural; worth its name... STONEX

ZO

**F**S

FT010 BERMUDA (STN)

#### FT011 CARRARA (STN)

AC5 10 mm 4V

FT012 TUNISIA MARBLE (STN)

AC5 10 mm 4V