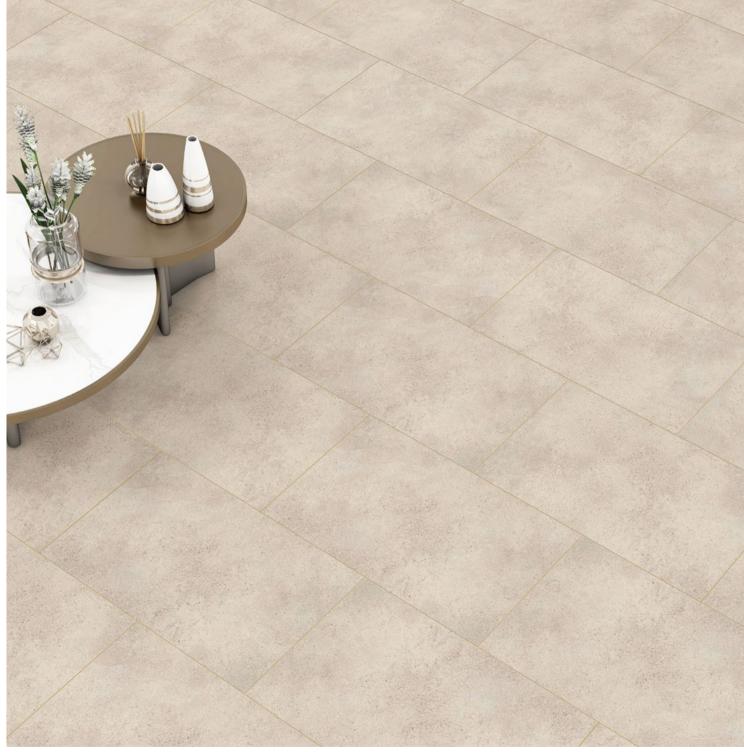

#### FT008 ALANYA (STN)

AC5 10 mm 4V

FT009 BELEK (STN)

AC5 10 mm 4V

Panel / Package: 5 Pieces Package: 2,424 m<sup>2</sup> ~21 kg

FT007 GREY CONCRETE (STN)

AC5 10 mm 4V

FT004 BEIGE CONCRETE (STN)