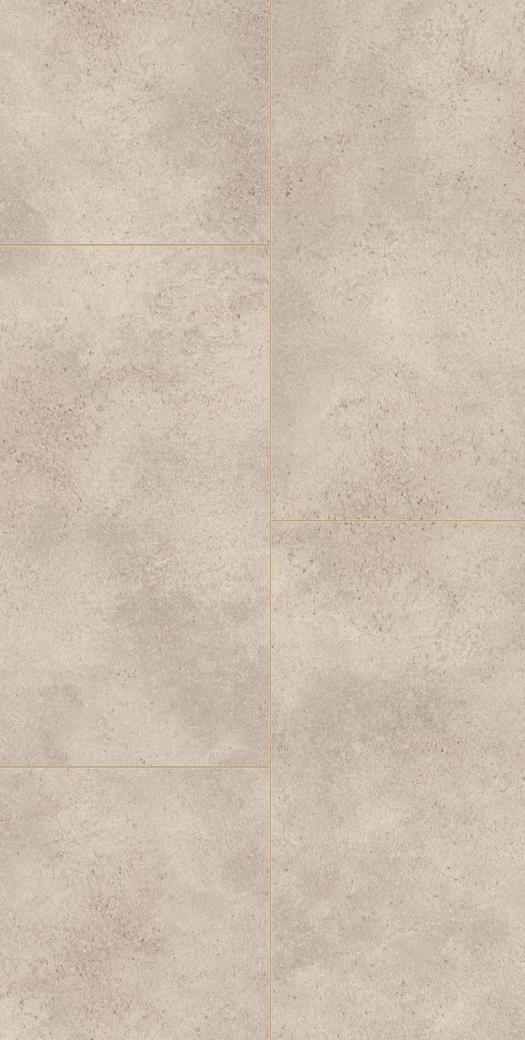

#### FT008 ALANYA (STN)

AC5 10 mm 4V

FT009 BELEK (STN)

AC5 10 mm 4V

Panel / Package: 5 Pieces Package: 2,424 m<sup>2</sup> ~21 kg

FT007 GREY CONCRETE (STN)

AC5 10 mm 4V

FT004 BEIGE CONCRETE (STN)