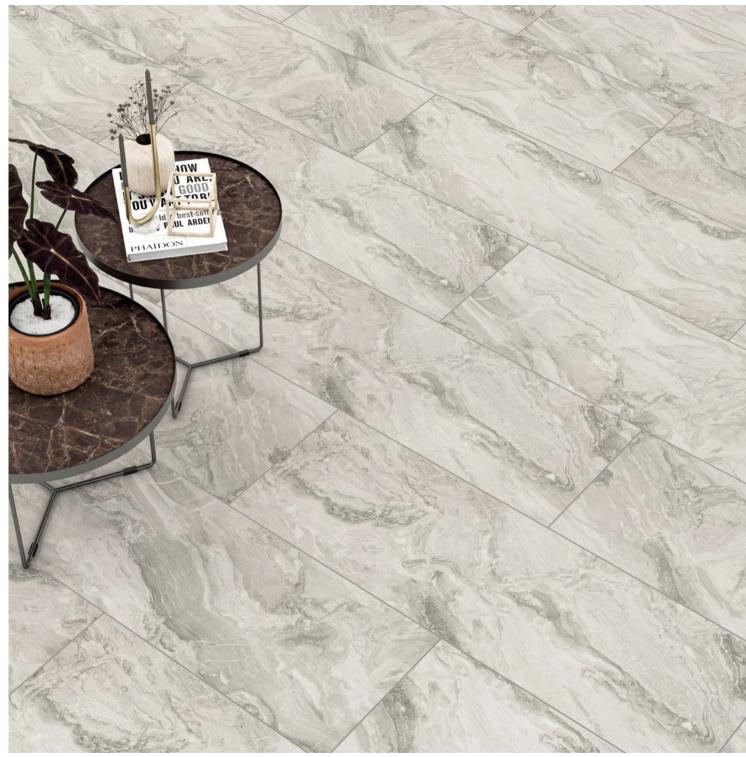

# Water Resistant Laminate Flooring

Strong appearance and characteristic texture surrounding it. As if made by ancient stonemasons. Durable and natural; worth its name... STONEX

ZO

**F**S

FT010 BERMUDA (STN)

AC5 10 mm 4V

#### FT011 CARRARA (STN)

AC5 10 mm 4V

FT012 TUNISIA MARBLE (STN)

AC5 10 mm 4V