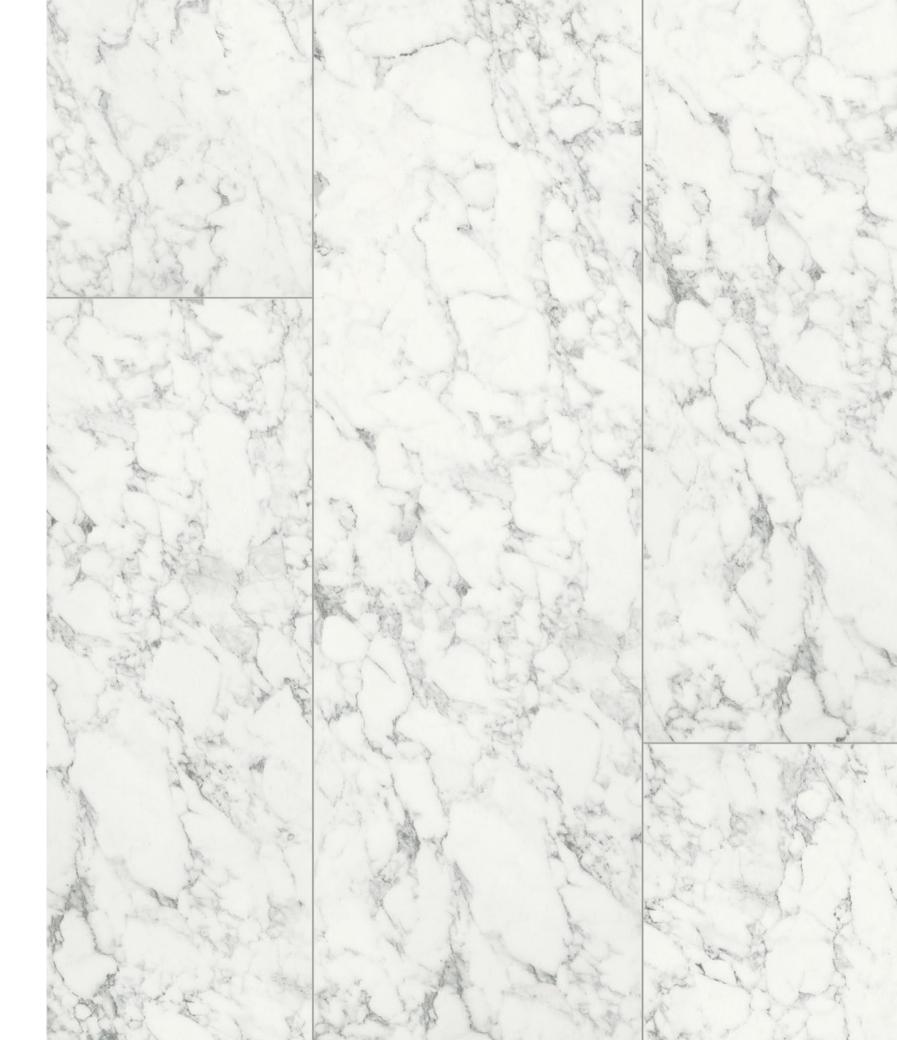

# Water Resistant Laminate Flooring

Strong appearance and characteristic texture surrounding it. As if made by ancient stonemasons. Durable and natural; worth its name... STONEX

ZO

**F**S

FT010 BERMUDA (STN)

#### FT011 CARRARA (STN)

AC5 10 mm 4V

FT012 TUNISIA MARBLE (STN)

AC5 10 mm 4V