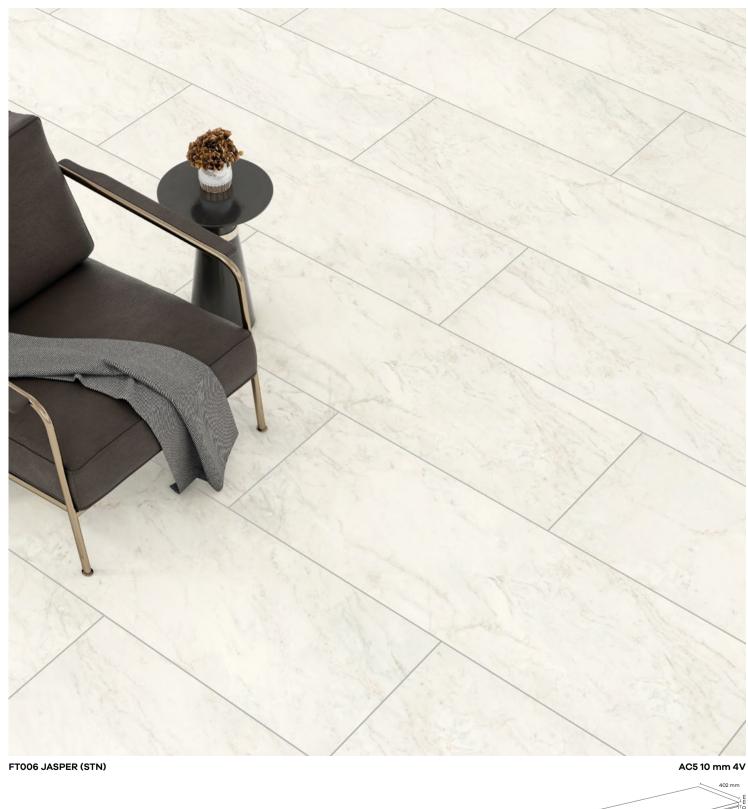

# Water Resistant Laminate Flooring

Strong appearance and characteristic texture surrounding it. As if made by ancient stonemasons. Durable and natural; worth its name... STONEX

ZO

**F**S

FT010 BERMUDA (STN)

AC5 10 mm 4V