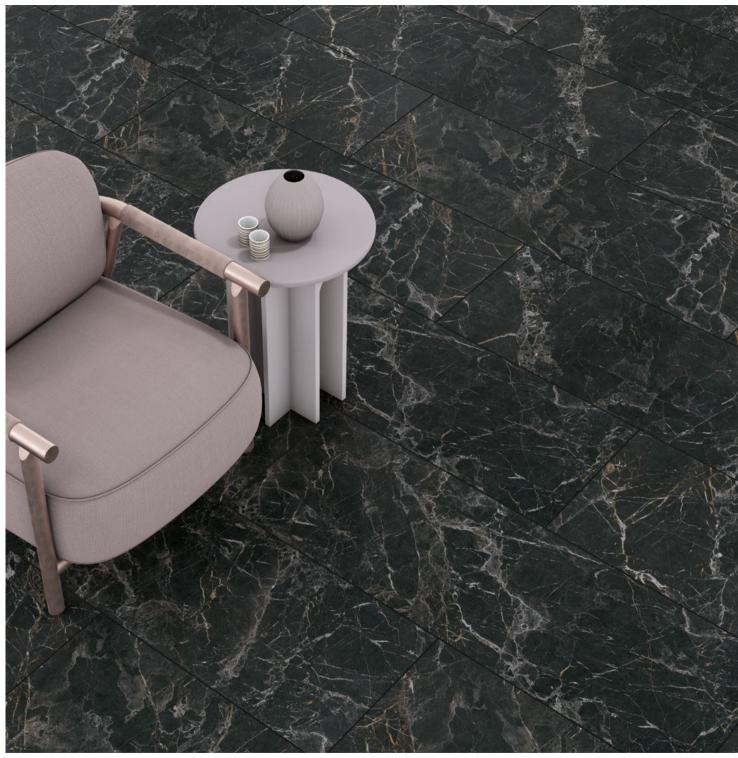

# Water Resistant Laminate Flooring

Strong appearance and characteristic texture surrounding it. As if made by ancient stonemasons. Durable and natural; worth its name... STONEX

ZO

**F**S

FT010 BERMUDA (STN)

#### FT011 CARRARA (STN)

AC5 10 mm 4V

FT012 TUNISIA MARBLE (STN)

AC5 10 mm 4V