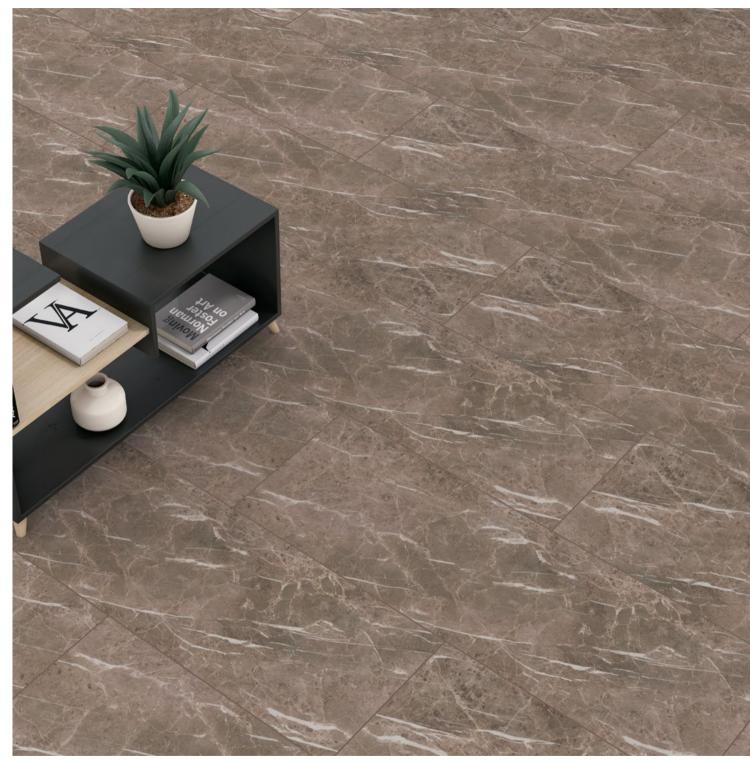

# Water Resistant Laminate Flooring

Strong appearance and characteristic texture surrounding it. As if made by ancient stonemasons. Durable and natural; worth its name... STONEX

ZO

**F**S

FT010 BERMUDA (STN)

#### FT011 CARRARA (STN)

AC5 10 mm 4V

FT012 TUNISIA MARBLE (STN)

AC5 10 mm 4V