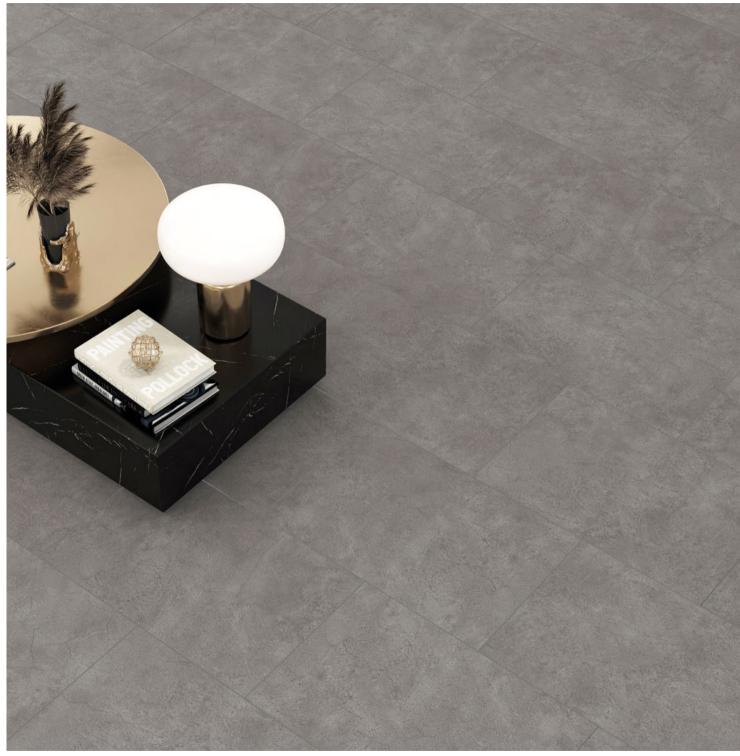

# Water Resistant Laminate Flooring

Strong appearance and characteristic texture surrounding it. As if made by ancient stonemasons. Durable and natural; worth its name... STONEX

ZO

**F**S

FT010 BERMUDA (STN)