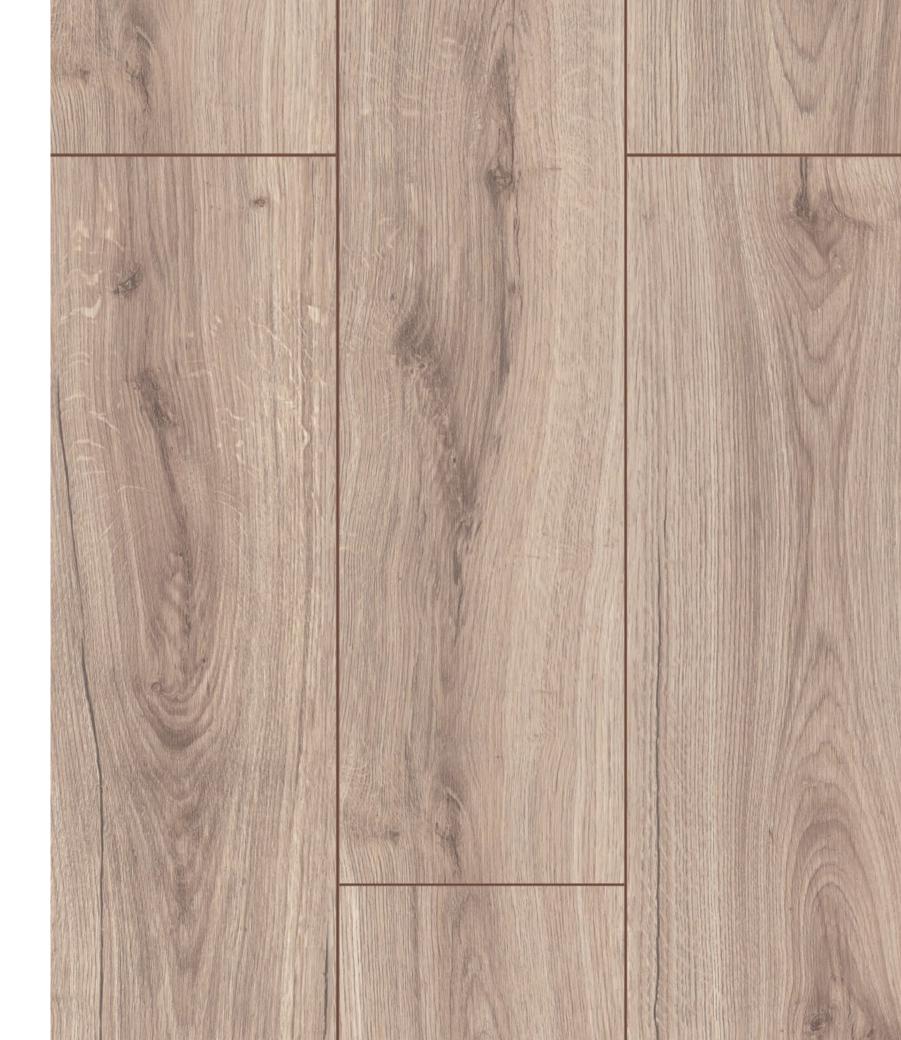

Floorpan **Elite XL** series provide superior durability and protection against water and moisture for **72 hours**.

FXL012 PEKING (OTN)

AC5 12 mm 4V FXL013 KARTACA (OTN) 25YEARS

OVARANTE

Hygiene

Wolfer Resistant

Lamindle Rooring

Water Resistant

Water

FXL015 NAIROBI (OTN)

FXL019 CANYON OAK (OTN)

FXL026 DEVINE OAK (OTN)

FXL038 SAMSUN OAK (OTN) AC5 12 mm 4V