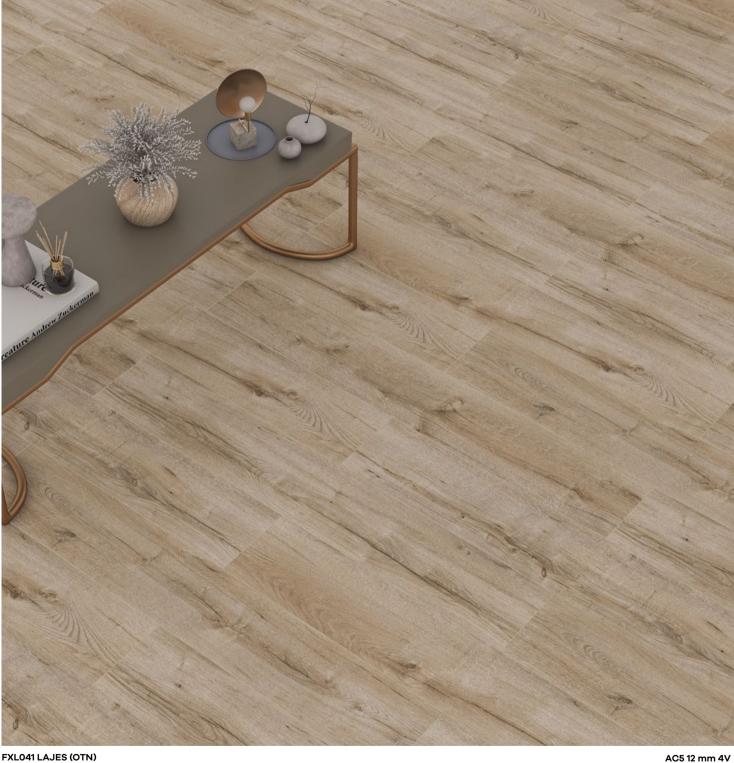

Floorpan **Elite XL** series provide superior durability and protection against water and moisture for **72 hours**.

FXL012 PEKING (OTN)

AC5 12 mm 4V FXL013 KARTACA (OTN) 25YEARS

OVARANTE

Hygiene

Wolfer Resistant

Lamindle Rooring

Water Resistant

Water

FXL015 NAIROBI (OTN)

FXL019 CANYON OAK (OTN)

FXL026 DEVINE OAK (OTN)

FXL038 SAMSUN OAK (OTN) AC5 12 mm 4V