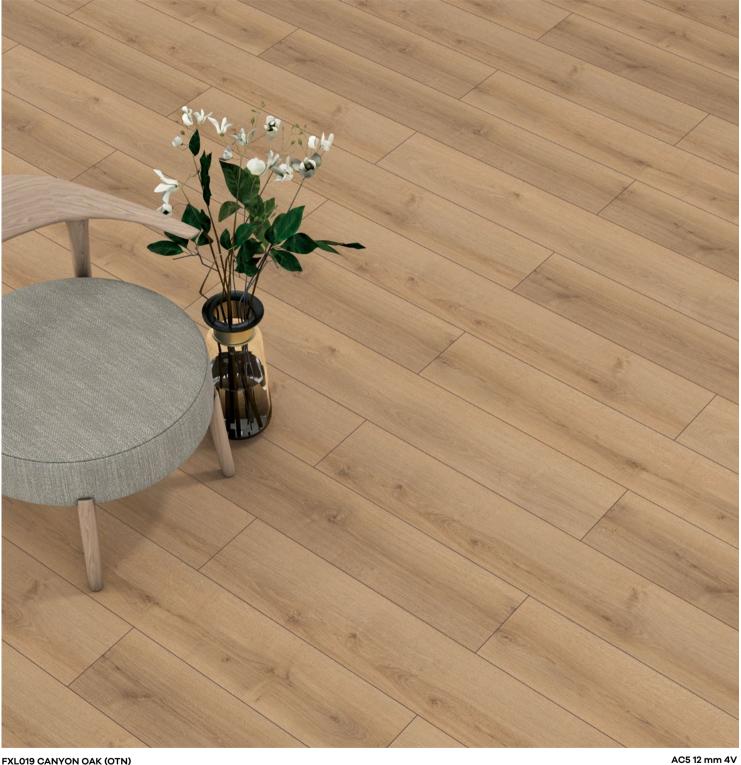

Lamindle Rooring

Water Resistant

Water

FXL015 NAIROBI (OTN)

FXL019 CANYON OAK (OTN)

FXL026 DEVINE OAK (OTN)

FXL038 SAMSUN OAK (OTN) AC5 12 mm 4V