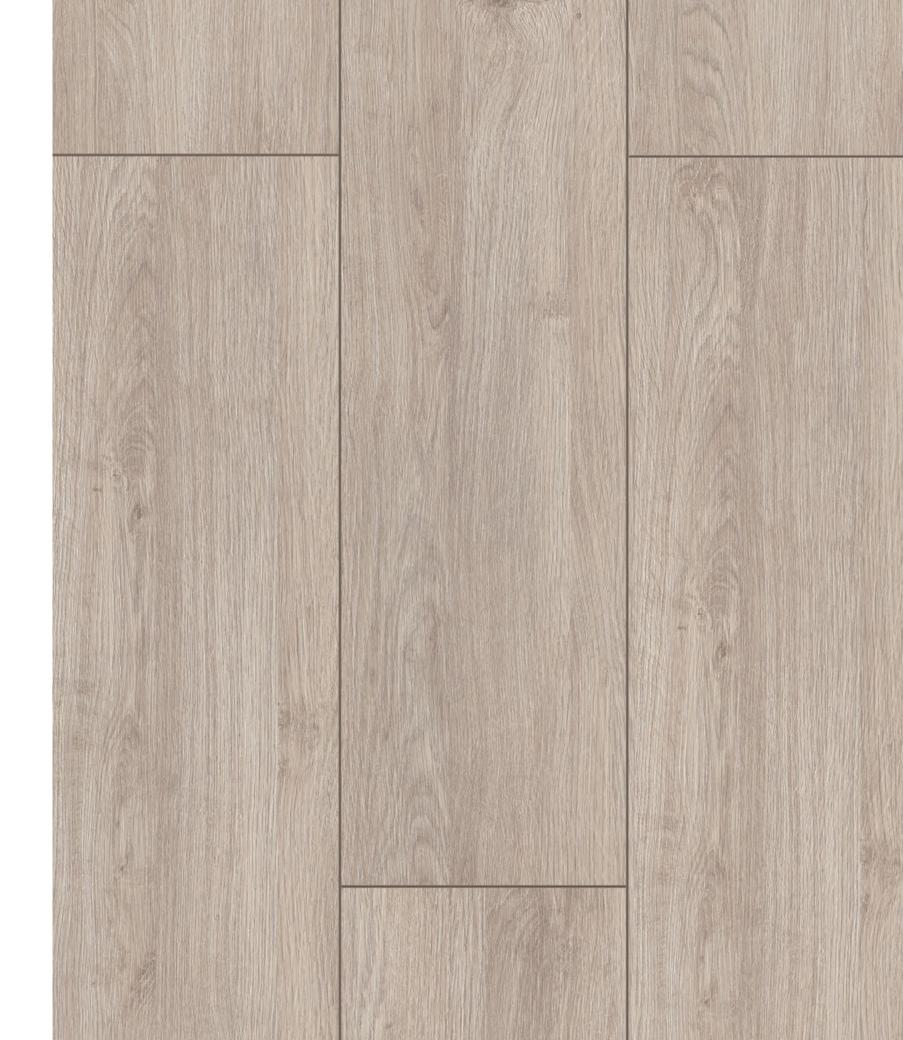

Lamindle Rooring

Water Resistant

Water

FXL015 NAIROBI (OTN)

FXL019 CANYON OAK (OTN)

FXL026 DEVINE OAK (OTN)

FXL038 SAMSUN OAK (OTN) AC5 12 mm 4V