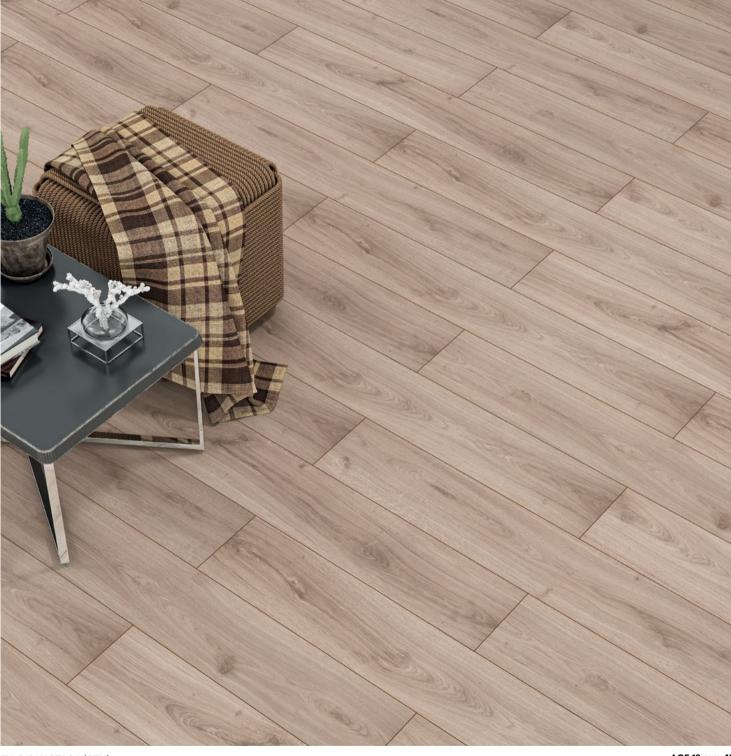

Floorpan **Elite XL** series provide superior durability and protection against water and moisture for **72 hours**.

FXL012 PEKING (OTN)

AC5 12 mm 4V FXL013 KARTACA (OTN) 25YEARS

OVARANTE

Hygiene

Wolfer Resistant

Lamindle Rooring

Water Resistant

Water

FXL015 NAIROBI (OTN)

FXL019 CANYON OAK (OTN)

FXL026 DEVINE OAK (OTN)

FXL038 SAMSUN OAK (OTN) AC5 12 mm 4V