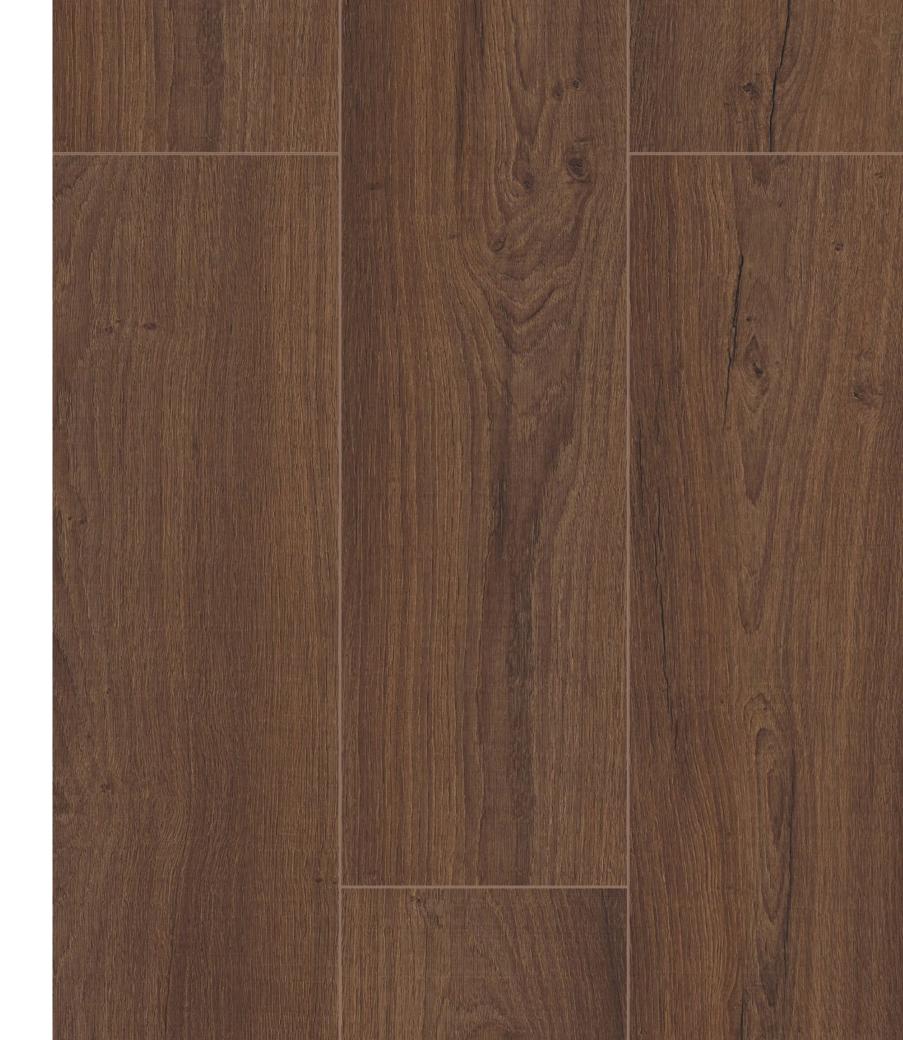

Floorpan **Elite XL** series provide superior durability and protection against water and moisture for **72 hours**.

FXL012 PEKING (OTN)

AC5 12 mm 4V FXL013 KARTACA (OTN) 25YEARS

OVARANTE

Hygiene

Wolfer Resistant