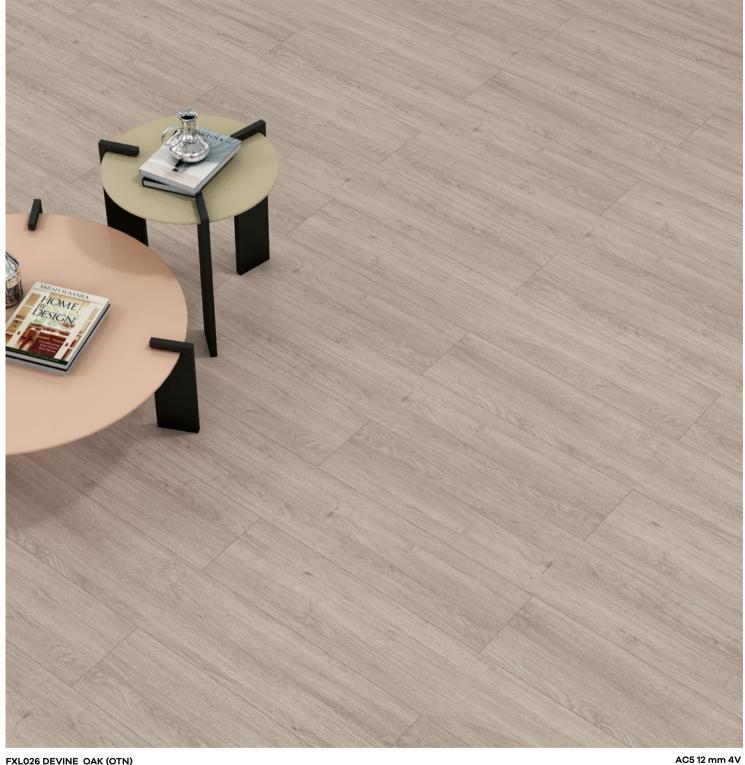

Lamindle Rooring

Water Resistant

Water

FXL015 NAIROBI (OTN)

FXL019 CANYON OAK (OTN)

FXL026 DEVINE OAK (OTN)

FXL038 SAMSUN OAK (OTN) AC5 12 mm 4V