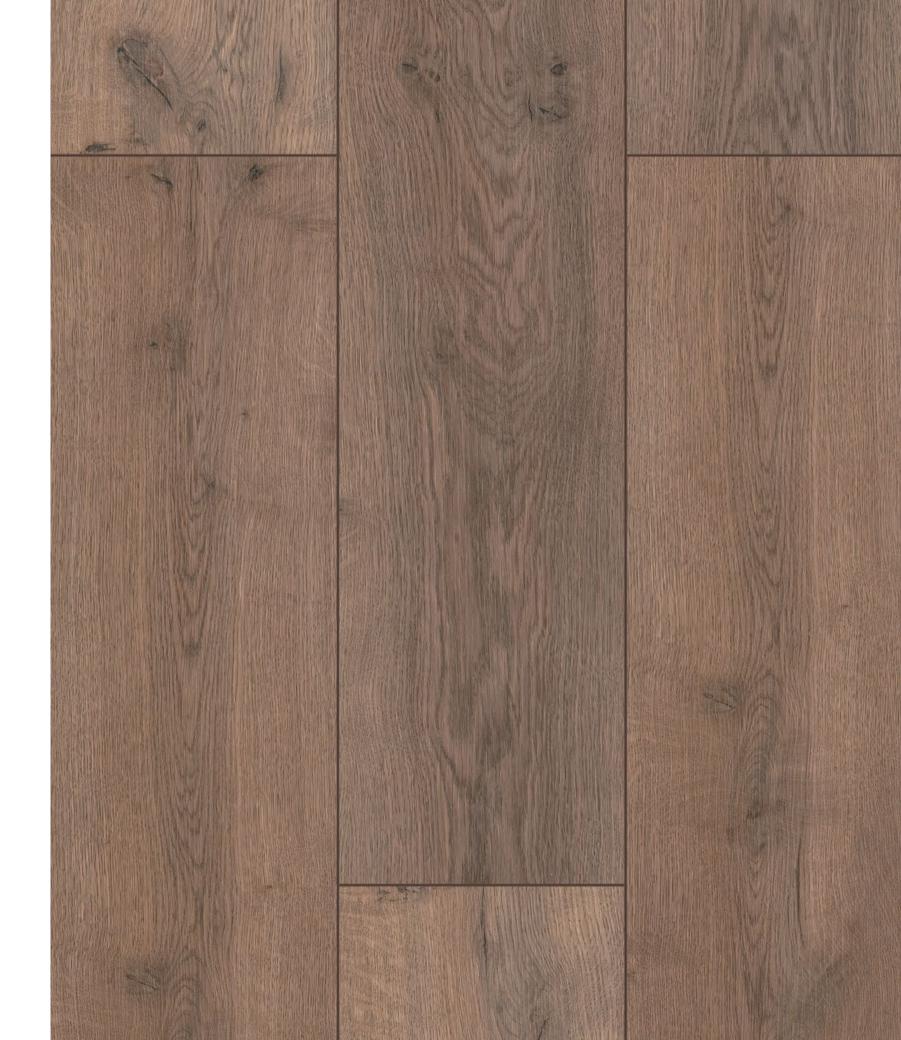

Floorpan **Elite XL** series provide superior durability and protection against water and moisture for **72 hours**.

FXL012 PEKING (OTN)

AC5 12 mm 4V FXL013 KARTACA (OTN) 25YEARS

OVARANTE

Hygiene

Wolfer Resistant