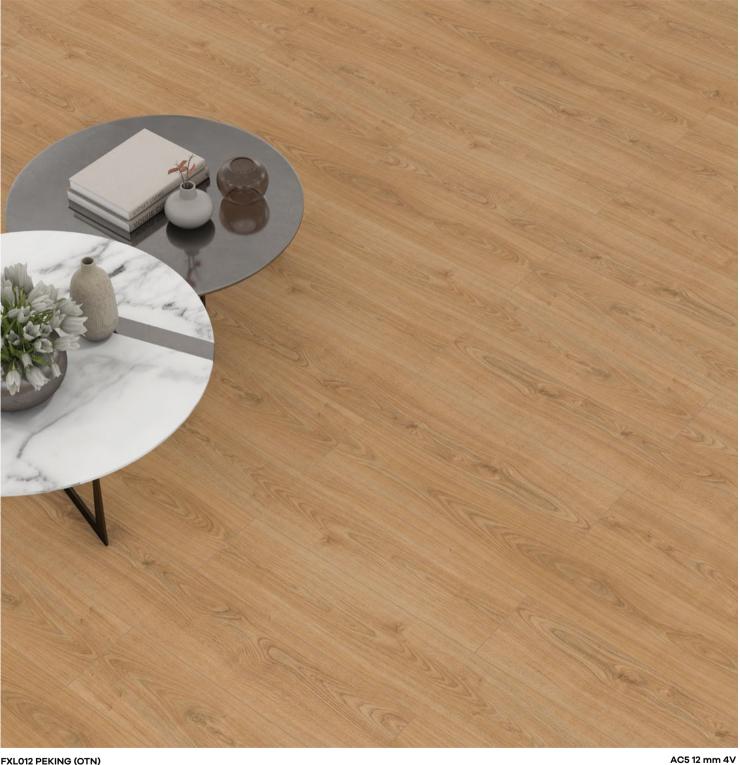

Floorpan **Elite XL** series provide superior durability and protection against water and moisture for **72 hours**.

FXL012 PEKING (OTN)

AC5 12 mm 4V FXL013 KARTACA (OTN) 25YEARS

OVARANTE

Hygiene

Wolfer Resistant