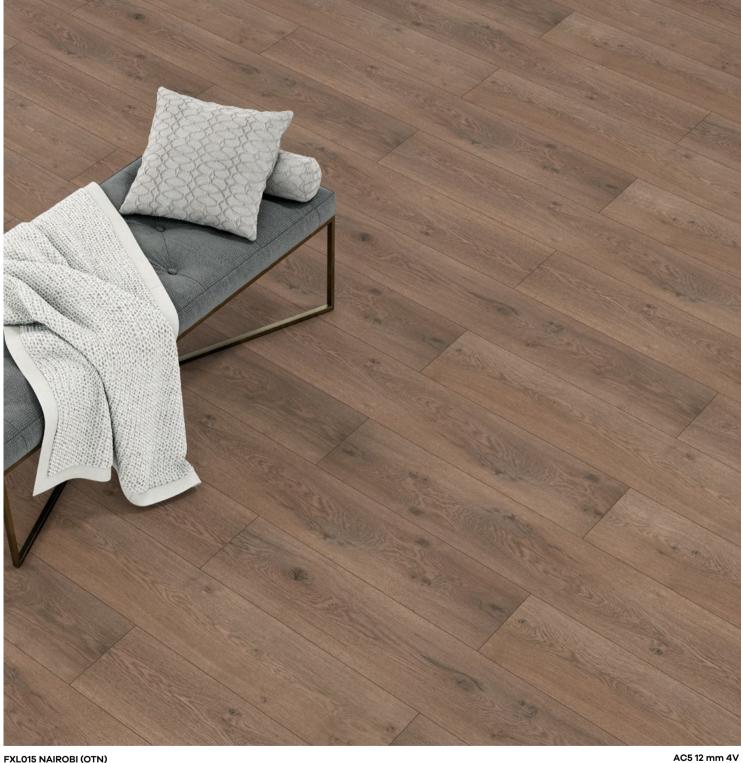

Lamindle Rooring

Water Resistant

Water

FXL015 NAIROBI (OTN)

FXL019 CANYON OAK (OTN)

FXL026 DEVINE OAK (OTN)

FXL038 SAMSUN OAK (OTN) AC5 12 mm 4V