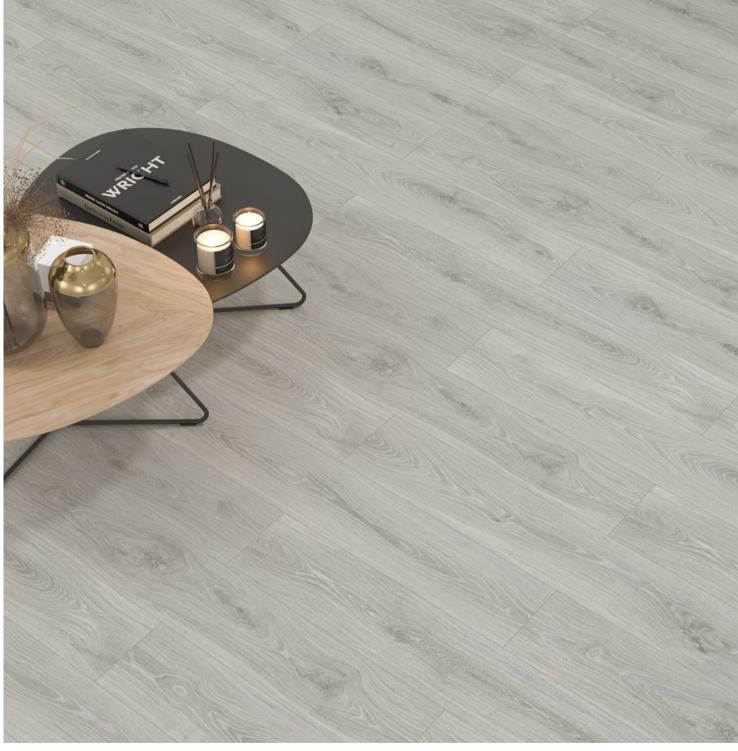

Lamindle Rooring

Water Resistant

Water

FXL015 NAIROBI (OTN)

FXL019 CANYON OAK (OTN)

FXL026 DEVINE OAK (OTN)

FXL038 SAMSUN OAK (OTN) AC5 12 mm 4V