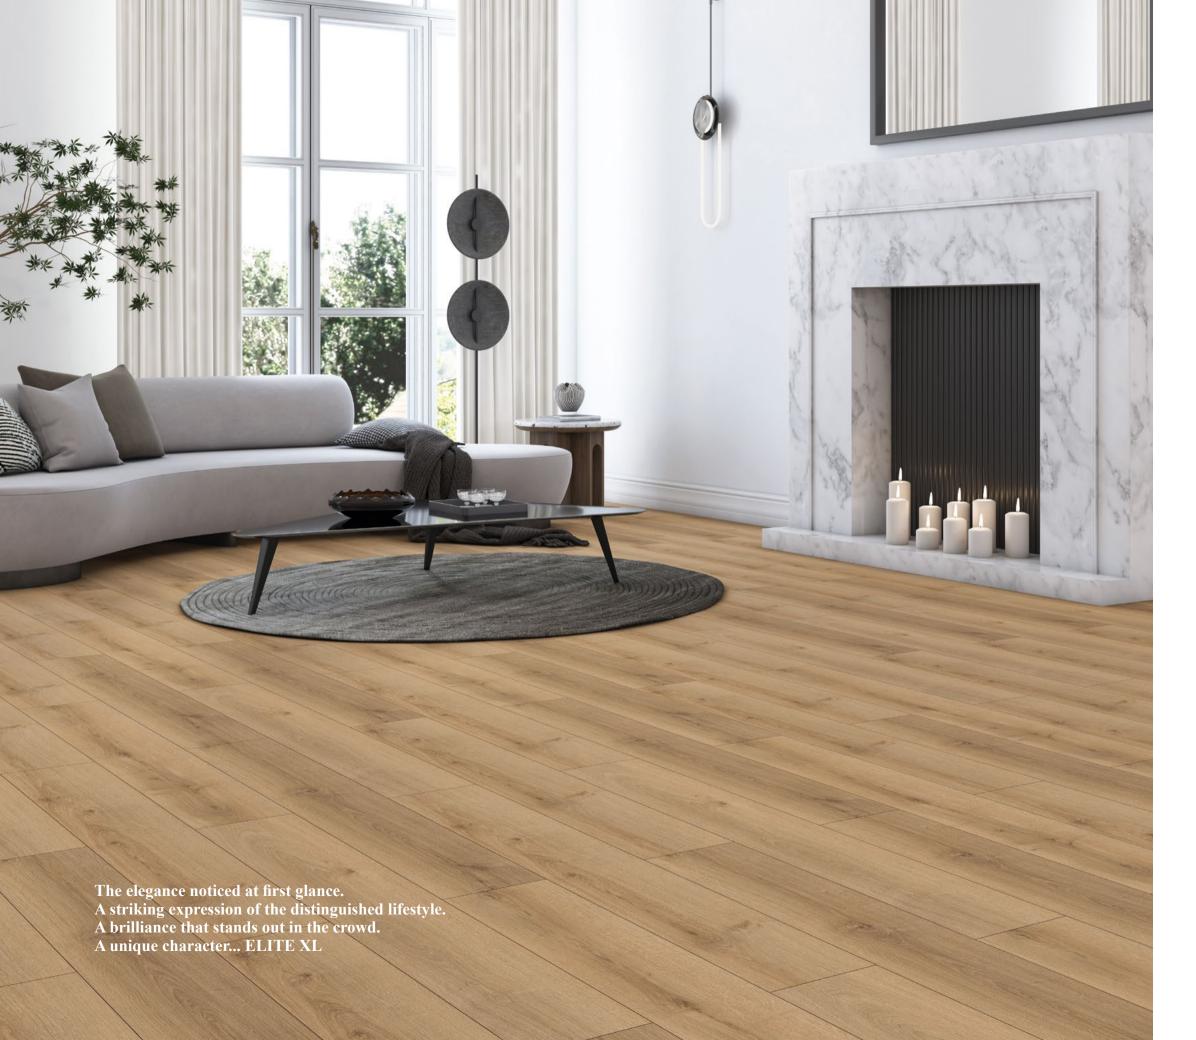

Floorpan **Elite XL** series provide superior durability and protection against water and moisture for **72 hours**.

FXL012 PEKING (OTN)

AC5 12 mm 4V FXL013 KARTACA (OTN) 25YEARS

OVARANTE

Hygiene

Wolfer Resistant

Lamindle Rooring

Water Resistant

Water

FXL015 NAIROBI (OTN)

FXL019 CANYON OAK (OTN)

FXL026 DEVINE OAK (OTN)

FXL038 SAMSUN OAK (OTN) AC5 12 mm 4V