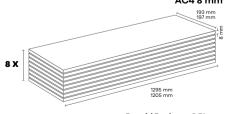

RESISTANCE TO ABRASION CAUSED BY CASTOR CHAIR

E0 FORMALDEHYDE EMISSION

NOT AFFECTED BY STAINS

ENVIRONMENTALLY FRIENDLY

RESISTANT TO SCRATCH

SUITABLE FOR UNDERFLOOR HEATING

1295 mm

1205 mm