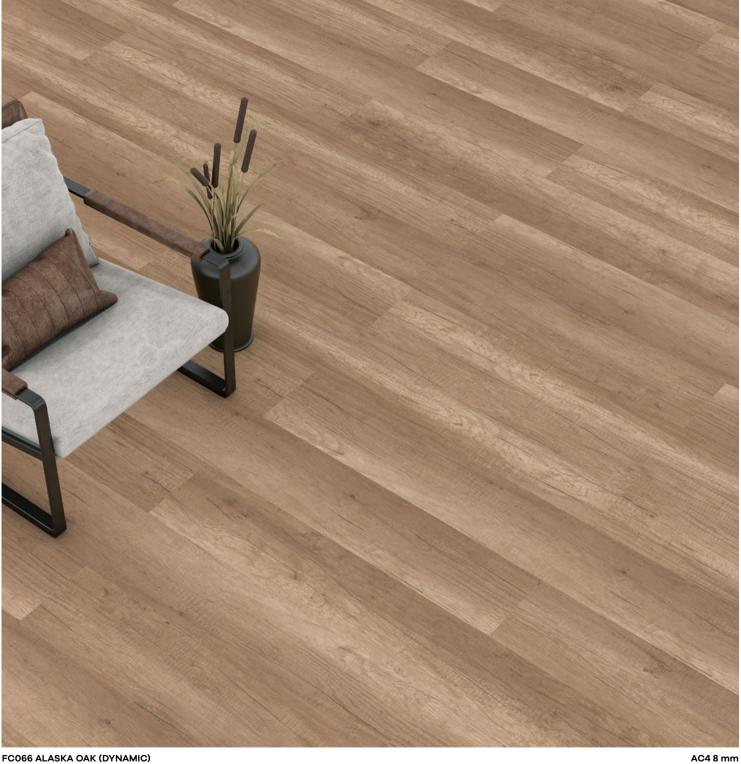

Floorpan **Classic** series provide superior durability and protection against water and moisture for **24 hours.** 

FC003 NATURAL OAK (DYNAMIC)

FC048 ASSOS OAK (DYNAMIC)

FC062 ATLAS (DYNAMIC)

FC066 ALASKA OAK (DYNAMIC)