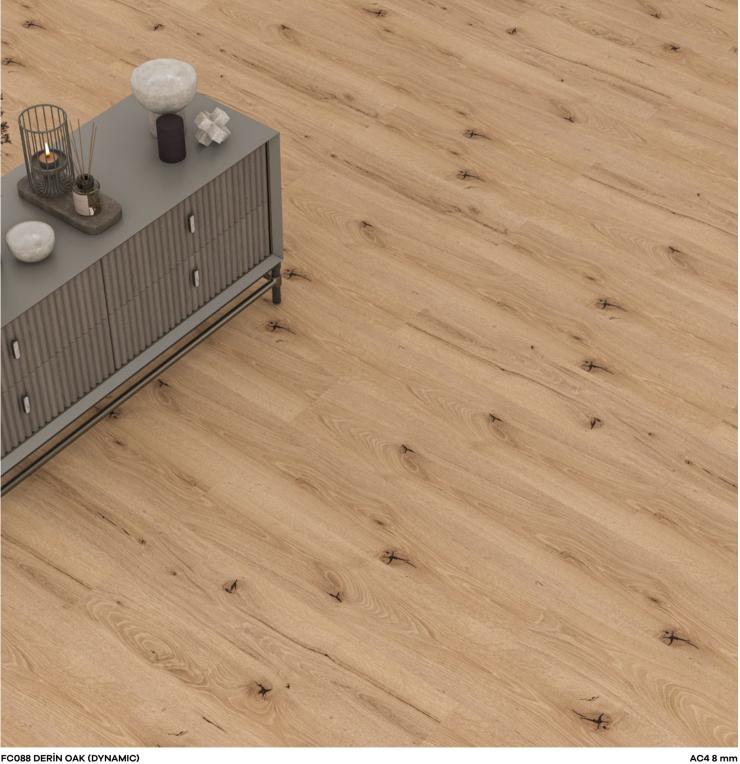

FC073 GÖKOVA (DYNAMIC)

FC087 AUTHENTIC OAK (DYNAMIC)

FC088 DERİN OAK (DYNAMIC)