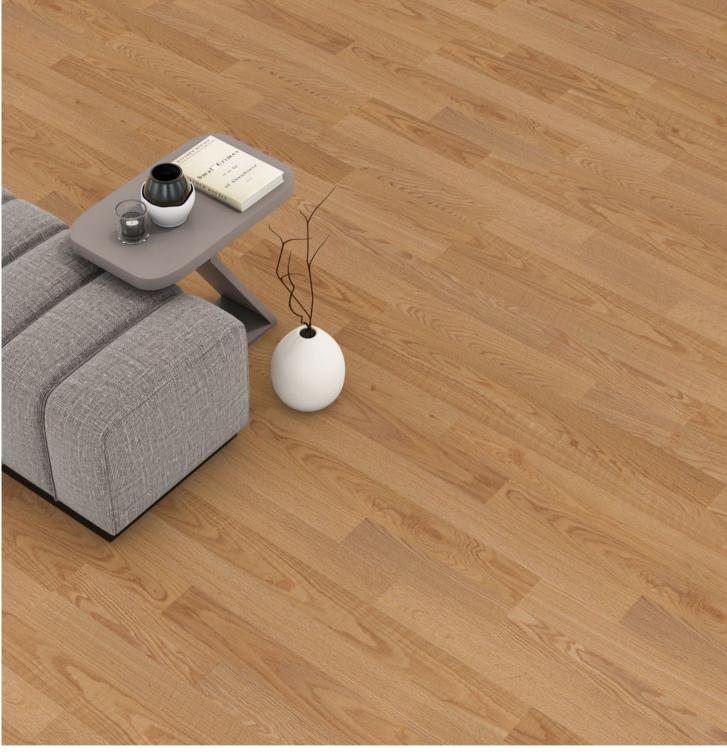

Floorpan **Classic** series provide superior durability and protection against water and moisture for **24 hours.** 

FC003 NATURAL OAK (DYNAMIC)

FC048 ASSOS OAK (DYNAMIC)

FC062 ATLAS (DYNAMIC)

FC066 ALASKA OAK (DYNAMIC)

FC073 GÖKOVA (DYNAMIC)

FC087 AUTHENTIC OAK (DYNAMIC)

FC088 DERİN OAK (DYNAMIC)