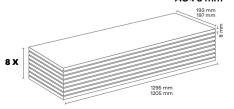

RESISTANCE TO ABRASION CAUSED BY CASTOR CHAIR

E0 FORMALDEHYDE EMISSION

NOT AFFECTED BY STAINS

ENVIRONMENTALLY FRIENDLY

RESISTANT TO SCRATCH

SUITABLE FOR UNDERFLOOR HEATING

1295 mm

1205 mm