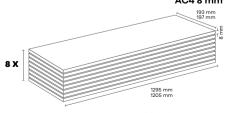

RESISTANCE TO ABRASION CAUSED BY CASTOR CHAIR

E0 FORMALDEHYDE EMISSION

NOT AFFECTED BY STAINS

ENVIRONMENTALLY FRIENDLY

RESISTANT TO SCRATCH

SUITABLE FOR UNDERFLOOR HEATING

1295 mm

1205 mm