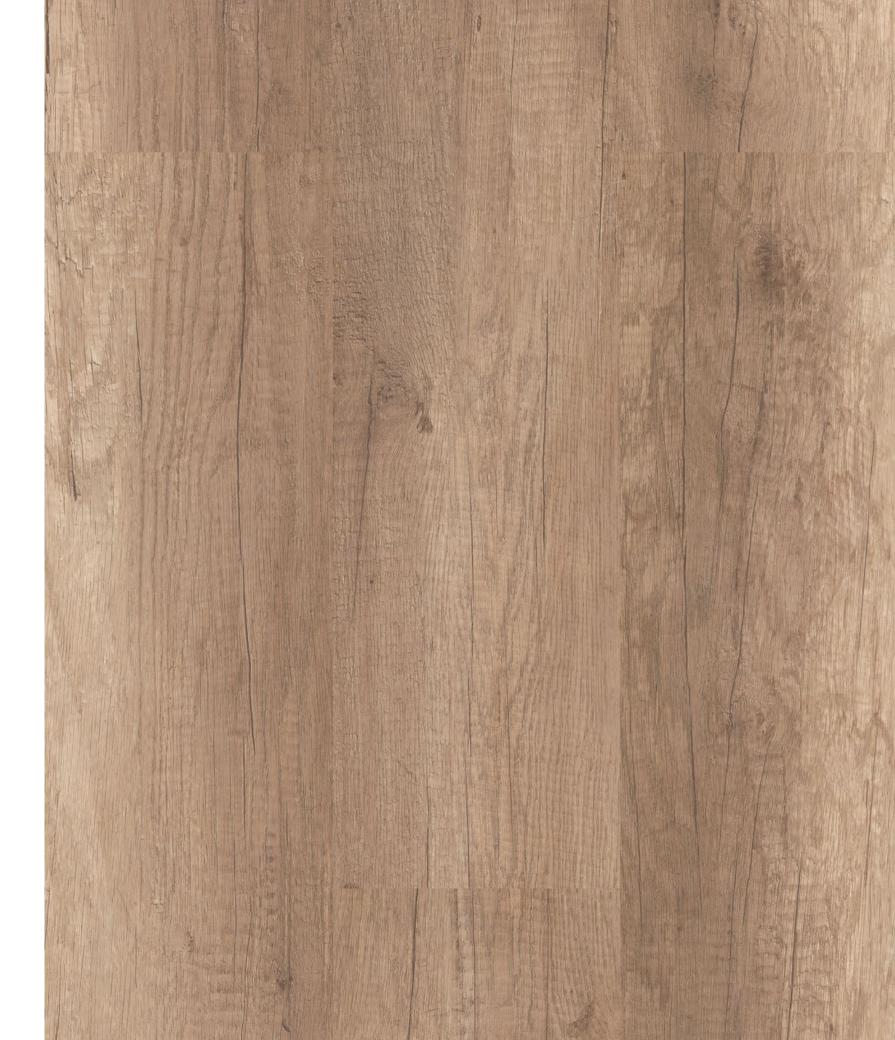

Floorpan **Classic** series provide superior durability and protection against water and moisture for **24 hours.** 

FC003 NATURAL OAK (DYNAMIC)

FC048 ASSOS OAK (DYNAMIC)

FC062 ATLAS (DYNAMIC)

FC066 ALASKA OAK (DYNAMIC)

FC073 GÖKOVA (DYNAMIC)

FC087 AUTHENTIC OAK (DYNAMIC)

FC088 DERİN OAK (DYNAMIC)