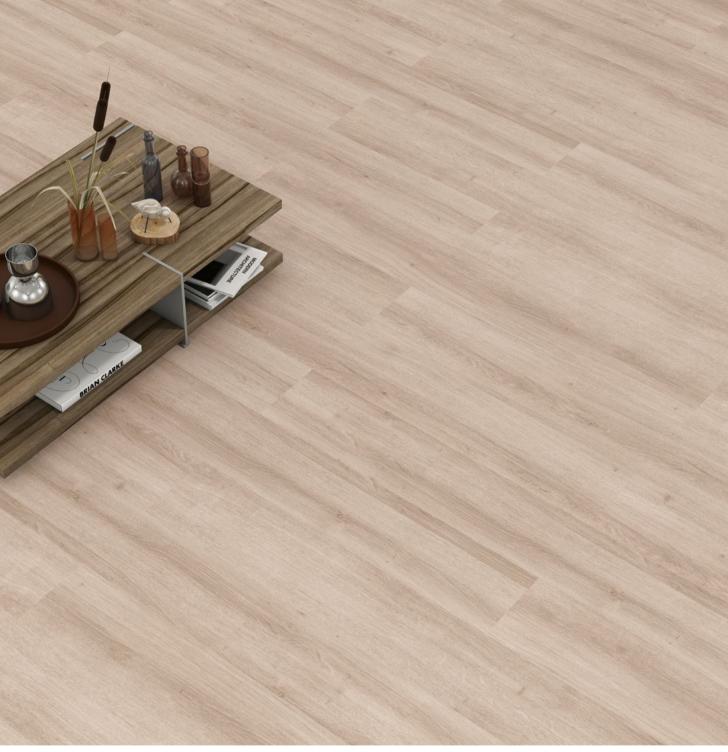

Floorpan **Classic** series provide superior durability and protection against water and moisture for **24 hours.** 

FC003 NATURAL OAK (DYNAMIC)

FC048 ASSOS OAK (DYNAMIC)

FC062 ATLAS (DYNAMIC)

FC066 ALASKA OAK (DYNAMIC)