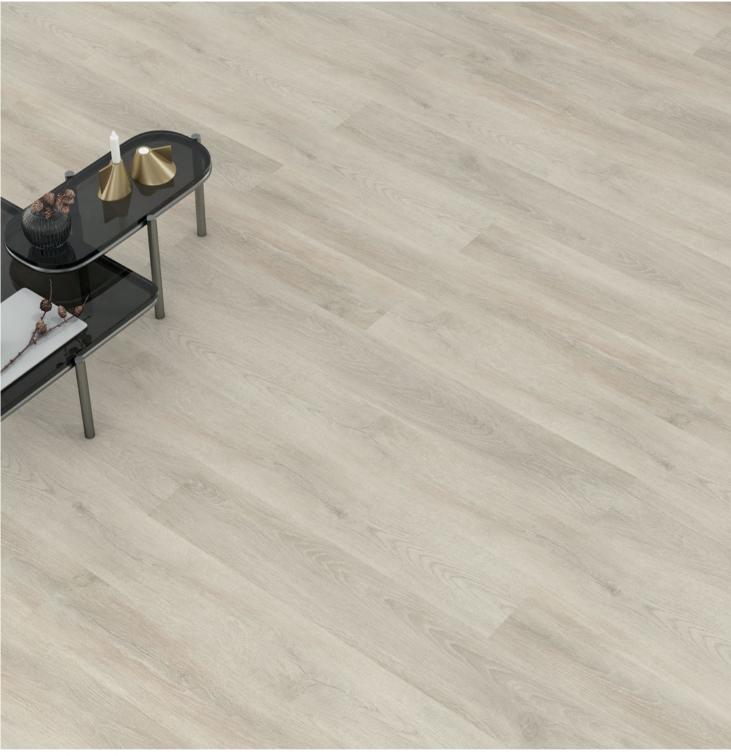

Floorpan **Classic** series provide superior durability and protection against water and moisture for **24 hours.** 

FC003 NATURAL OAK (DYNAMIC)

FC048 ASSOS OAK (DYNAMIC)

FC062 ATLAS (DYNAMIC)

FC066 ALASKA OAK (DYNAMIC)

FC073 GÖKOVA (DYNAMIC)

FC087 AUTHENTIC OAK (DYNAMIC)

FC088 DERİN OAK (DYNAMIC)