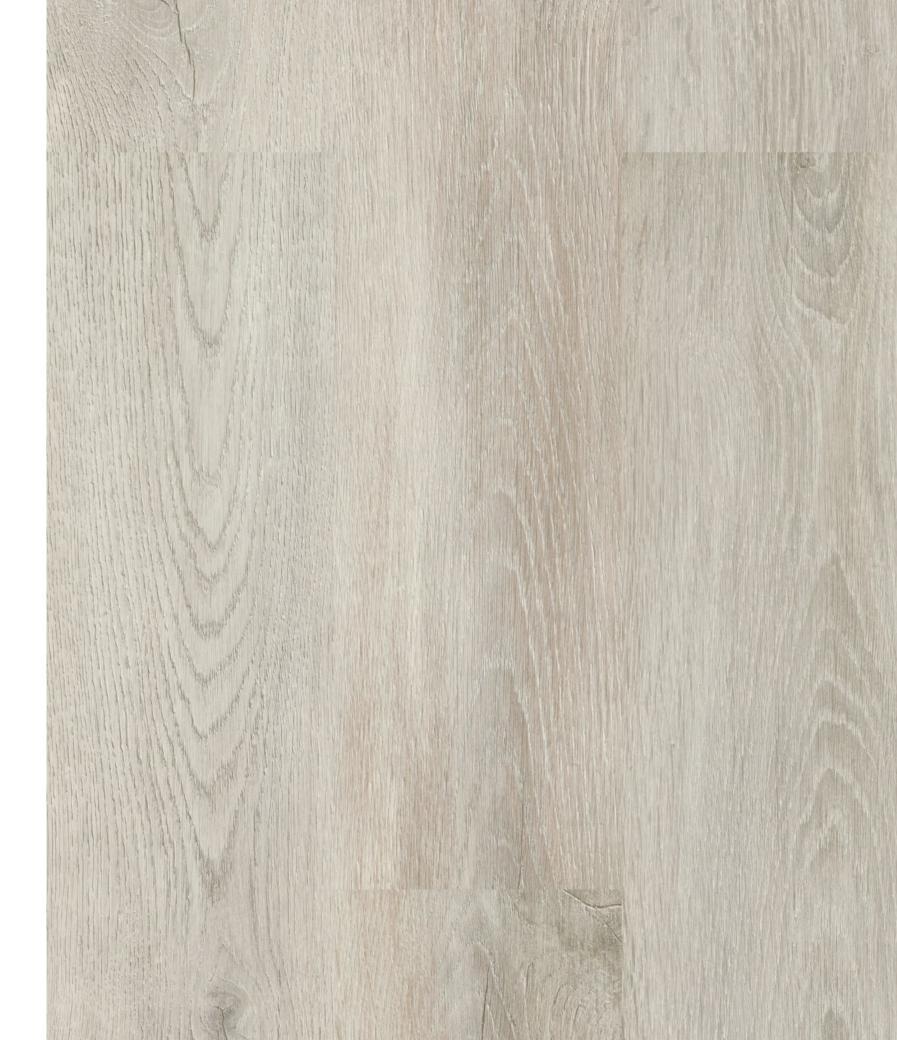

Floorpan **Classic** series provide superior durability and protection against water and moisture for **24 hours.** 

FC003 NATURAL OAK (DYNAMIC)

FC048 ASSOS OAK (DYNAMIC)

FC062 ATLAS (DYNAMIC)

FC066 ALASKA OAK (DYNAMIC)