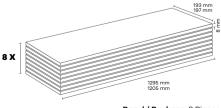

Floorpan **Classic** series provide superior durability and protection against water and moisture for **24 hours.** 

FC003 NATURAL OAK (DYNAMIC)

FC048 ASSOS OAK (DYNAMIC)

FC062 ATLAS (DYNAMIC)

FC066 ALASKA OAK (DYNAMIC)

RESISTANCE TO ABRASION CAUSED BY CASTOR CHAIR

E0 FORMALDEHYDE EMISSION

NOT AFFECTED BY STAINS

ENVIRONMENTALLY FRIENDLY

RESISTANT TO SCRATCH

SUITABLE FOR UNDERFLOOR HEATING

1295 mm

1205 mm