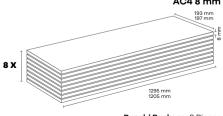

RESISTANCE TO ABRASION CAUSED BY CASTOR CHAIR

E0 FORMALDEHYDE EMISSION

NOT AFFECTED BY STAINS

ENVIRONMENTALLY FRIENDLY

RESISTANT TO SCRATCH

SUITABLE FOR UNDERFLOOR HEATING

1295 mm

1205 mm