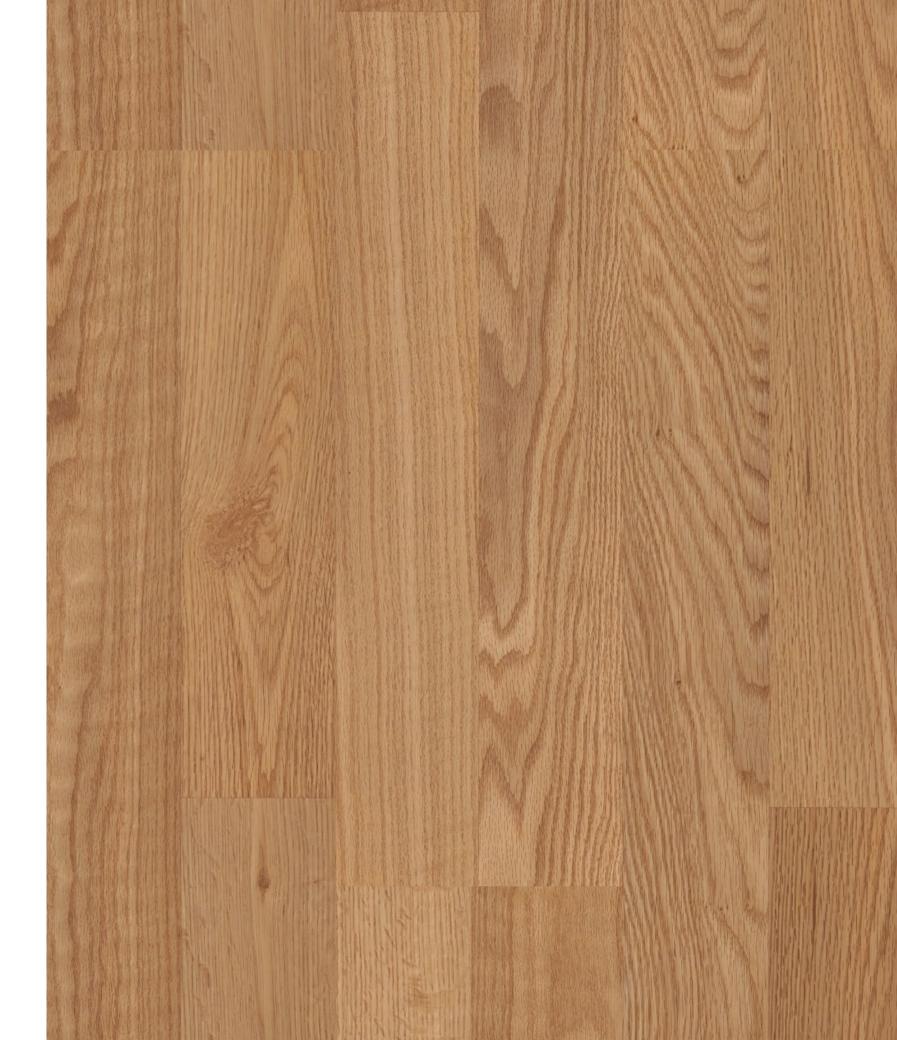

Floorpan **Classic** series provide superior durability and protection against water and moisture for **24 hours.** 

FC003 NATURAL OAK (DYNAMIC)

FC048 ASSOS OAK (DYNAMIC)

FC062 ATLAS (DYNAMIC)

FC066 ALASKA OAK (DYNAMIC)