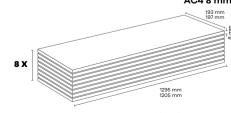

RESISTANCE TO ABRASION CAUSED BY CASTOR CHAIR

E0 FORMALDEHYDE EMISSION

NOT AFFECTED BY STAINS

ENVIRONMENTALLY FRIENDLY

RESISTANT TO SCRATCH

SUITABLE FOR UNDERFLOOR HEATING

1295 mm

1205 mm