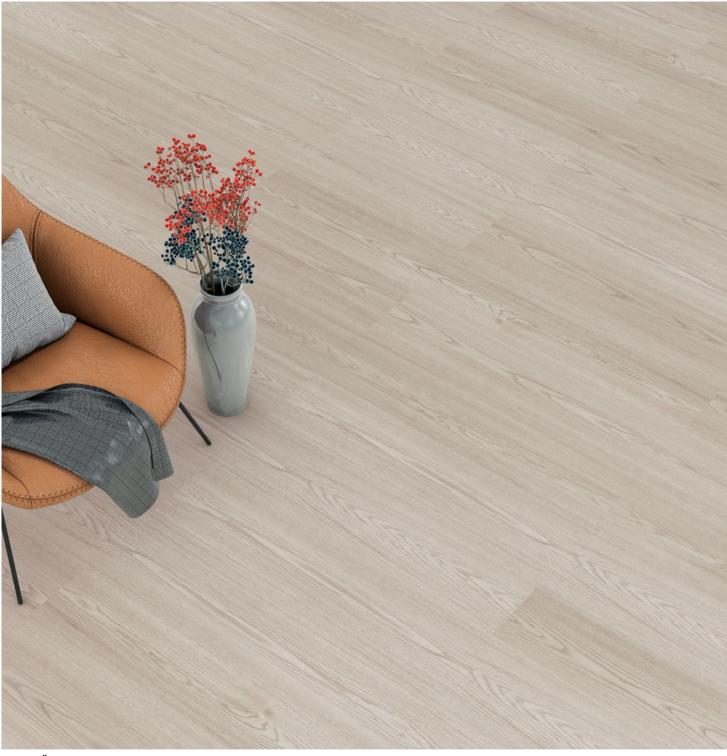

Floorpan **Classic** series provide superior durability and protection against water and moisture for **24 hours.** 

FC003 NATURAL OAK (DYNAMIC)

FC048 ASSOS OAK (DYNAMIC)

FC062 ATLAS (DYNAMIC)

FC066 ALASKA OAK (DYNAMIC)