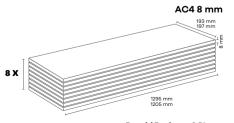

RESISTANCE TO ABRASION CAUSED BY CASTOR CHAIR

E0 FORMALDEHYDE EMISSION

NOT AFFECTED BY STAINS

ENVIRONMENTALLY FRIENDLY

RESISTANT TO SCRATCH

SUITABLE FOR UNDERFLOOR HEATING

1295 mm

1205 mm