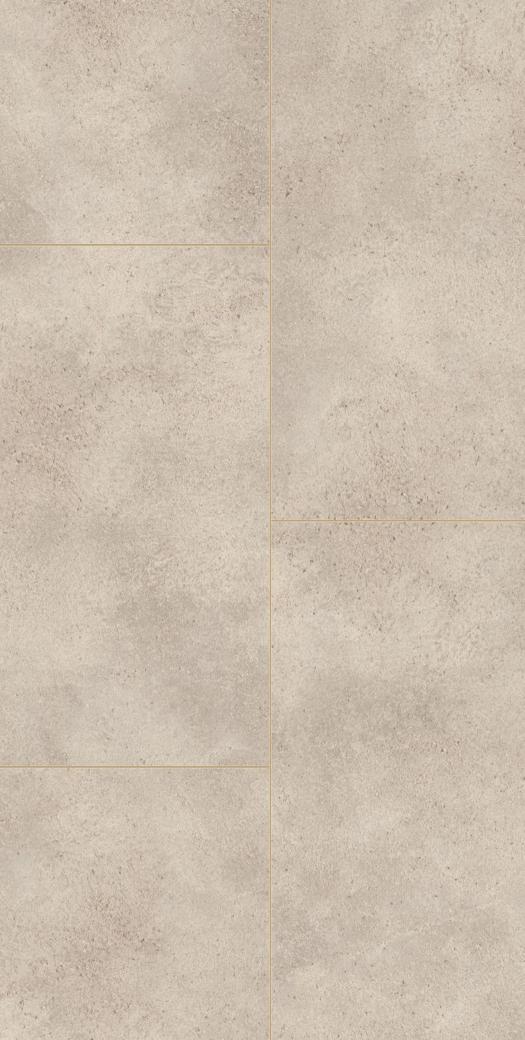

# Water Resistant Laminate Flooring

Strong appearance and characteristic texture surrounding it. As if made by ancient stonemasons. Durable and natural; worth its name... STONEX

Z O

**F**S

AT010 BERMUDA (STN)

#### AT008 ALANYA (STN)

AC5 10 mm 4V

AT009 BELEK (STN)

AC5 10 mm 4V

Panel / Package: 5 Pieces Package: 2,424 m<sup>2</sup> ~21 kg

AT007 GREY CONCRETE (STN)

AC5 10 mm 4V

AT004 BEIGE CONCRETE (STN)