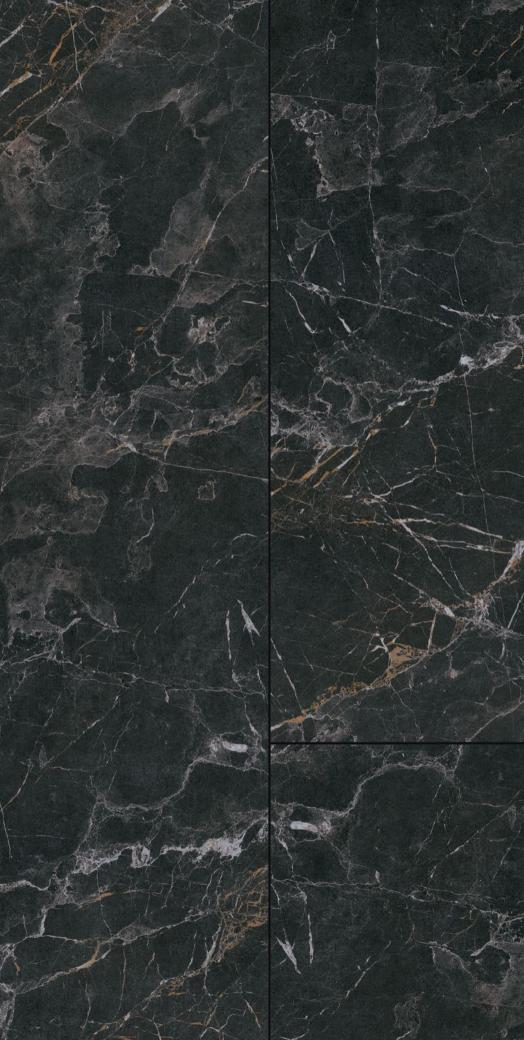

# Water Resistant Laminate Flooring

Strong appearance and characteristic texture surrounding it. As if made by ancient stonemasons. Durable and natural; worth its name... STONEX

Z O

**F**S

AT010 BERMUDA (STN)