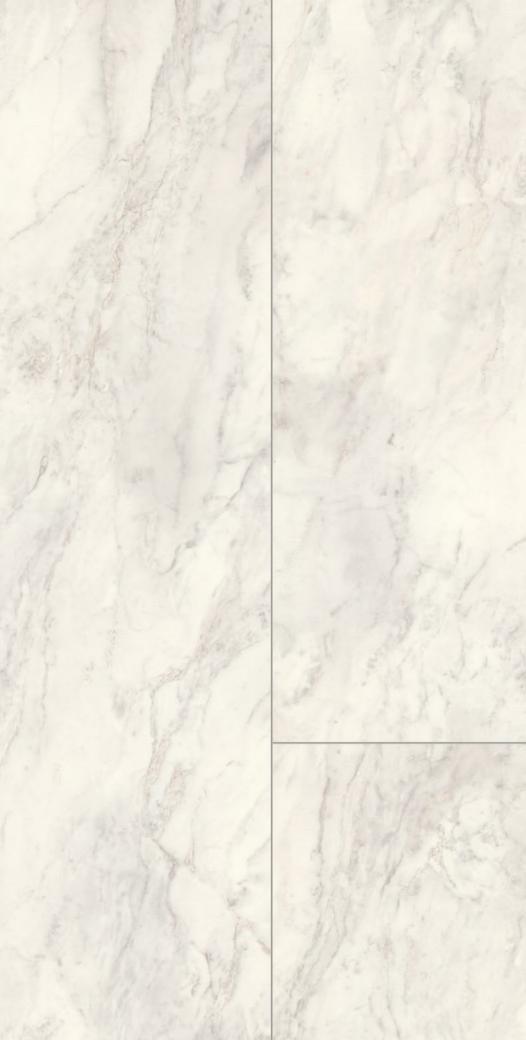

# Water Resistant Laminate Flooring

Strong appearance and characteristic texture surrounding it. As if made by ancient stonemasons. Durable and natural; worth its name... STONEX

Z O

**F**S

AT010 BERMUDA (STN)

### AT011 CARRARA (STN)

AC5 10 mm 4V

AT012 TUNISIA MARBLE (STN)

AC5 10 mm 4V