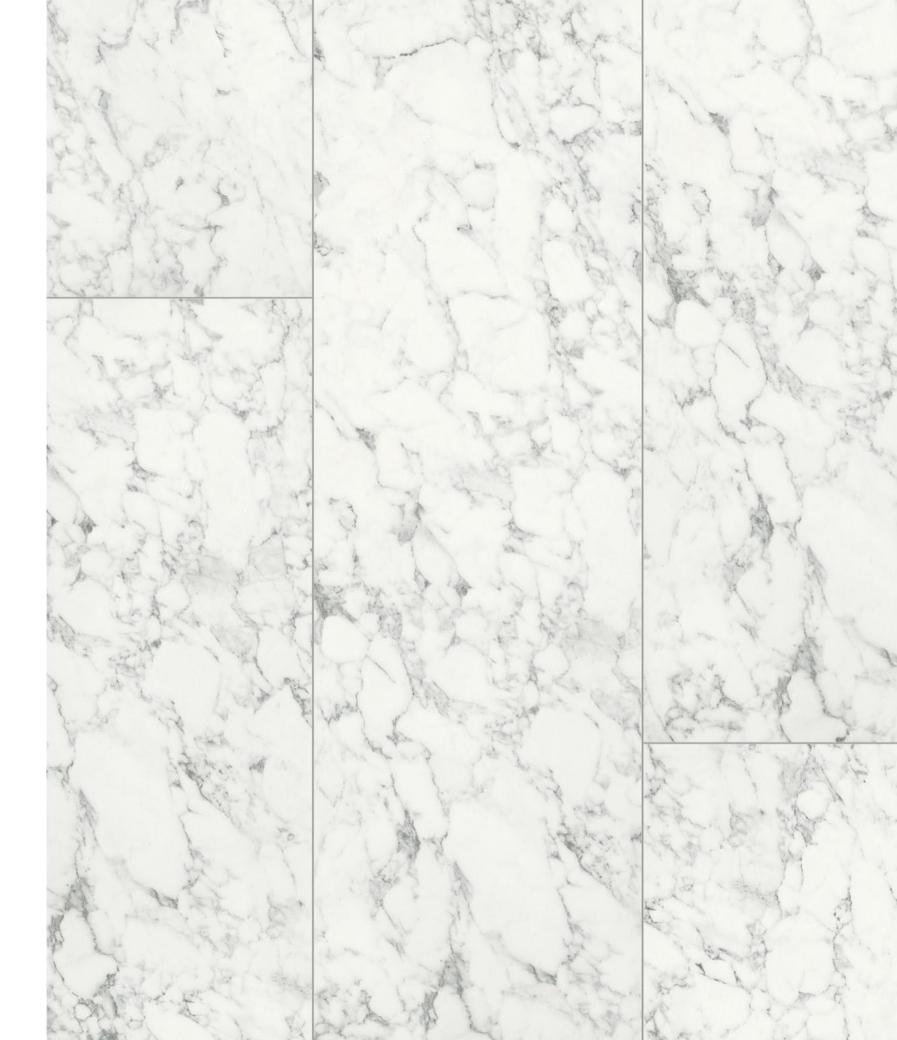

hours.

# Worlds First Eco Label "Blue Angel" Belongs to Artfloor for the First Time in Turkey

"The Blue Angel" is a certificate stating that laminate flooring products do not contain any chemicals that could be hazardous to health or environment.

Artfloor **Stonex** series provide superior durability and protection against water and moisture for 48 hours.

Our products are manufactured in compliance with the NALFA Surface Swell Test and ISO 4760 standards.





(Tested according to ISO 22196)





# Water Resistant Laminate Flooring



Strong appearance and characteristic texture surrounding it. As if made by ancient stonemasons. Durable and natural; worth its name... STONEX





Z O

**F**S







AT010 BERMUDA (STN)

AC5 10 mm 4V











### AT011 CARRARA (STN)

AC5 10 mm 4V

















AT012 TUNISIA MARBLE (STN)

AC5 10 mm 4V









#### AT008 ALANYA (STN)

AC5 10 mm 4V







AT009 BELEK (STN)

AC5 10 mm 4V



Panel / Package: 5 Pieces Package: 2,424 m<sup>2</sup> ~21 kg







AT007 GREY CONCRETE (STN)

AC5 10 mm 4V









AT004 BEIGE CONCRETE (STN)

AC5 10 mm 4V





## ARTFLOOR

## The Advantages of Laminate Flooring





**01 - OVERLAY** HIGH QUALITY SURFACE PROTECTION RESISTANT TO WEAR AND SCRATCH



**02 - DECOR PAPER** REFLECTING THE CHARACTERISTICS OF THE PRODUCT WITH A UNIQUE DESIGN

**03 - HDF** STRONG BASE PANEL, RESISTANT TO HIGH PRESSURE PRODUCED AS PER E1 NORM

> 04 - BALANCE PAPER PROTECTS AGAINST HUMIDITY AND DISTORTION

## Laminate Flooring Classification

| CLASS                | 21                                         | 22     | 23