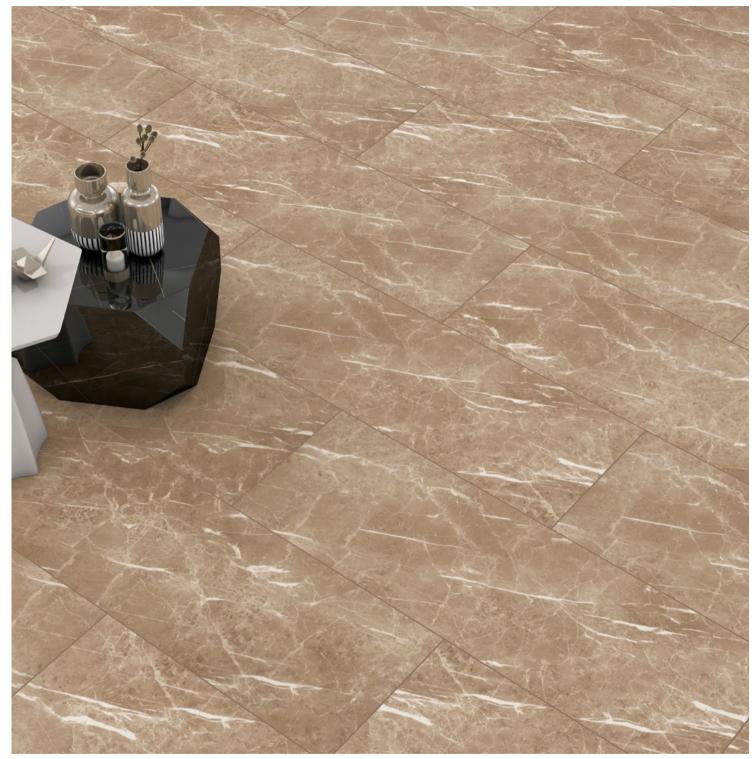

# Water Resistant Laminate Flooring

Strong appearance and characteristic texture surrounding it. As if made by ancient stonemasons. Durable and natural; worth its name... STONEX

Z O

**F**S

AT010 BERMUDA (STN)

#### AT008 ALANYA (STN)

AC5 10 mm 4V

AT009 BELEK (STN)

AC5 10 mm 4V

Panel / Package: 5 Pieces Package: 2,424 m<sup>2</sup> ~21 kg

AT007 GREY CONCRETE (STN)

AC5 10 mm 4V

AT004 BEIGE CONCRETE (STN)