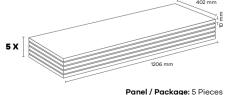

#### AT008 ALANYA (STN)

AC5 10 mm 4V

AT009 BELEK (STN)

AC5 10 mm 4V

Panel / Package: 5 Pieces Package: 2,424 m<sup>2</sup> ~21 kg

AT007 GREY CONCRETE (STN)

AC5 10 mm 4V

AT004 BEIGE CONCRETE (STN)