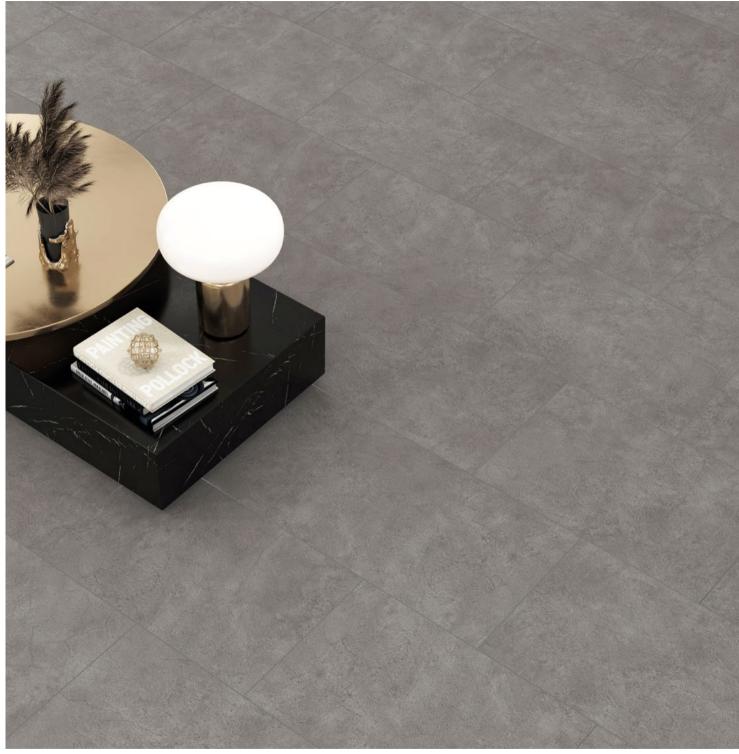

#### AT008 ALANYA (STN)

AC5 10 mm 4V

AT009 BELEK (STN)

AC5 10 mm 4V

Panel / Package: 5 Pieces Package: 2,424 m<sup>2</sup> ~21 kg

AT007 GREY CONCRETE (STN)

AC5 10 mm 4V

AT004 BEIGE CONCRETE (STN)