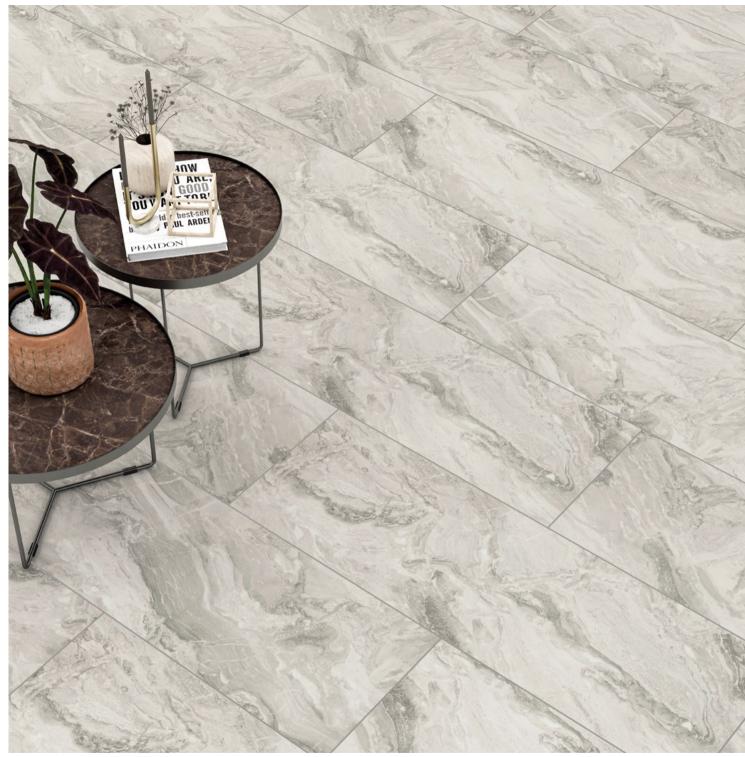

# Water Resistant Laminate Flooring

Strong appearance and characteristic texture surrounding it. As if made by ancient stonemasons. Durable and natural; worth its name... STONEX

Z O

**F**S

AT010 BERMUDA (STN)

#### AT008 ALANYA (STN)

AC5 10 mm 4V

AT009 BELEK (STN)

AC5 10 mm 4V

Panel / Package: 5 Pieces Package: 2,424 m<sup>2</sup> ~21 kg

AT007 GREY CONCRETE (STN)

AC5 10 mm 4V

AT004 BEIGE CONCRETE (STN)