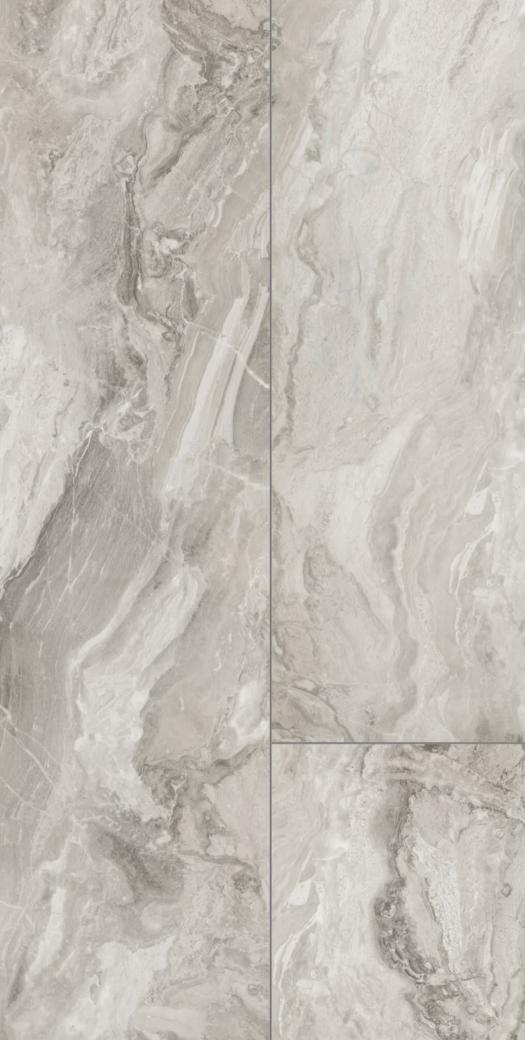

# Water Resistant Laminate Flooring

Strong appearance and characteristic texture surrounding it. As if made by ancient stonemasons. Durable and natural; worth its name... STONEX

Z O

**F**S

AT010 BERMUDA (STN)

### AT011 CARRARA (STN)

AC5 10 mm 4V

AT012 TUNISIA MARBLE (STN)

AC5 10 mm 4V