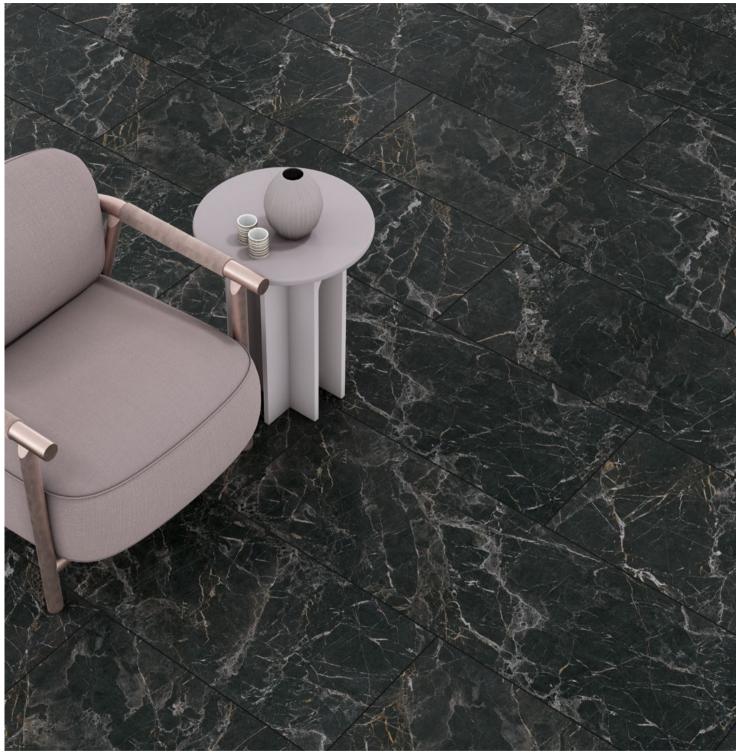

# Water Resistant Laminate Flooring

Strong appearance and characteristic texture surrounding it. As if made by ancient stonemasons. Durable and natural; worth its name... STONEX

Z O

**F**S

AT010 BERMUDA (STN)