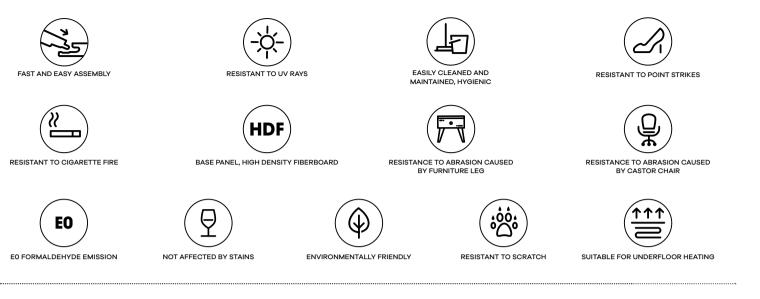

## The Advantages of Laminate Flooring

**01 - OVERLAY** HIGH QUALITY SURFACE PROTECTION RESISTANT TO WEAR AND SCRATCH

**02 - DECOR PAPER** REFLECTING THE CHARACTERISTICS OF THE PRODUCT WITH A UNIQUE DESIGN

**03 - HDF** STRONG BASE PANEL, RESISTANT TO HIGH PRESSURE PRODUCED AS PER E1 NORM

> 04 - BALANCE PAPER PROTECTS AGAINST HUMIDITY AND DISTORTION

## Laminate Flooring Classification

| CLASS                | 21                                         | 22     | 23     | 31                                                   | 32     | 33                   | 34     |
|----------------------|--------------------------------------------|--------|--------|------------------------------------------------------|--------|----------------------|--------|
| UTILIZATION          | AC1                                        | AC2    | AC3    |                                                      | AC4    | AC5                  | AC6    |
| ABRASION RESISTANCE  | ≥ 500                                      | ≥ 1000 | ≥ 2000 |                                                      | ≥ 4000 | ≥ 6000               | ≥ 8500 |
| RESISTANCE TO STAINS | Min. 4 (group 1 and 2)<br>Min. 3 (group 3) |        |        | ; (group 1 and 2)<br>Min. 5 (group 1,<br>4 (group 3) |        | n. 5 (group 1, 2, 3) |        |