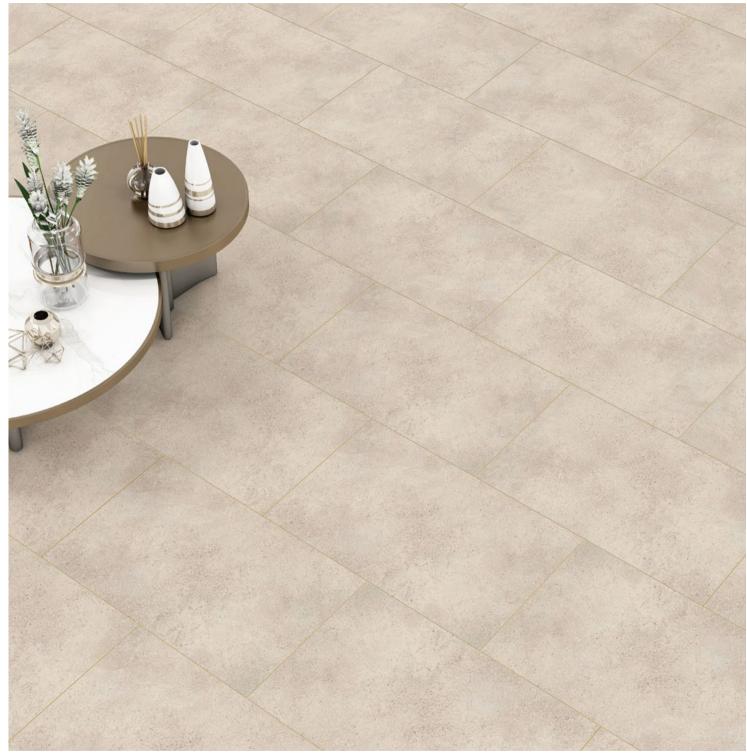

# Water Resistant Laminate Flooring

Strong appearance and characteristic texture surrounding it. As if made by ancient stonemasons. Durable and natural; worth its name... STONEX

Z O

**F**S

AT010 BERMUDA (STN)

#### AT008 ALANYA (STN)

AC5 10 mm 4V

AT009 BELEK (STN)

AC5 10 mm 4V

Panel / Package: 5 Pieces Package: 2,424 m<sup>2</sup> ~21 kg

AT007 GREY CONCRETE (STN)

AC5 10 mm 4V

AT004 BEIGE CONCRETE (STN)