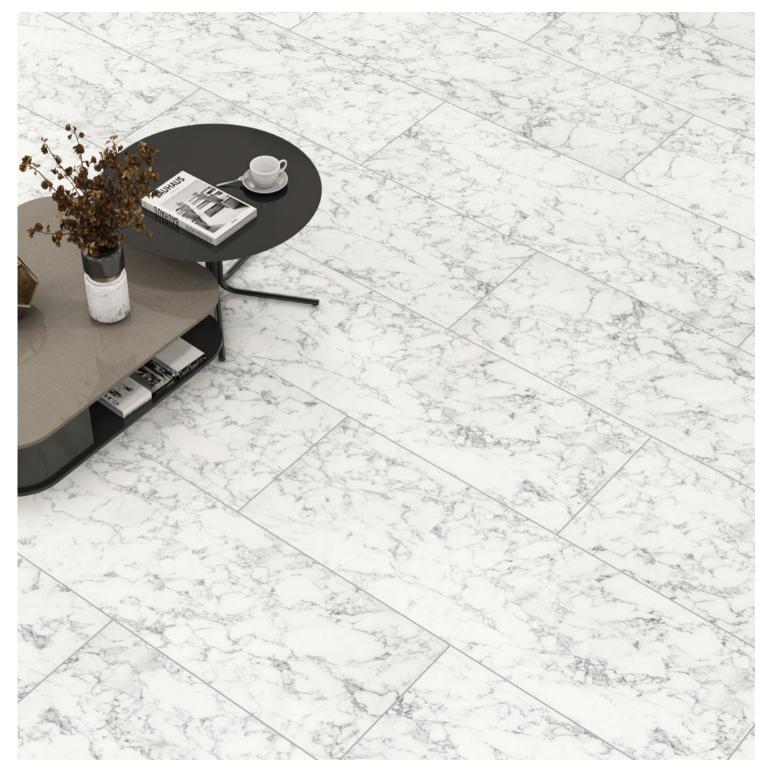

d to be seen is blocked up to 99.9% within 24 hours.

# Worlds First Eco Label "Blue Angel" Belongs to Artfloor for the First Time in Turkey

"The Blue Angel" is a certificate stating that laminate flooring products do not contain any chemicals that could be hazardous to health or environment.

Artfloor **Stonex** series provide superior durability and protection against water and moisture for 48 hours.

Our products are manufactured in compliance with the NALFA Surface Swell Test and ISO 4760 standards.





(Tested according to ISO 22196)





# Water Resistant Laminate Flooring



Strong appearance and characteristic texture surrounding it. As if made by ancient stonemasons. Durable and natural; worth its name... STONEX





Z O

**F**S







AT010 BERMUDA (STN)

AC5 10 mm 4V











### AT011 CARRARA (STN)

AC5 10 mm 4V

















AT012 TUNISIA MARBLE (STN)

AC5 10 mm 4V









#### AT008 ALANYA (STN)

AC5 10 mm 4V







AT009 BELEK (STN)

AC5 10 mm 4V



Panel / Package: 5 Pieces Package: 2,424 m<sup>2</sup> ~21 kg







AT007 GREY CONCRETE (STN)

AC5 10 mm 4V









AT004 BEIGE CONCRETE (STN)

AC5 10 mm 4V





## ARTFLOOR

## The Advantages of Laminate Flooring





**01 - OVERLAY** HIGH QUALITY SURFACE PROTECTION RESISTANT TO WEAR AND SCRATCH



**02 - DECOR PAPER** REFLECTING THE CHARACTERISTICS OF THE PRODUCT WITH A UNIQUE DESIGN

**03 - HDF** STRONG BASE PANEL, RESISTANT TO HIGH PRESSURE PRODUCED AS PER E1 NORM

> 04 - BALANCE PAPER PROTECTS AGAINST HUMIDITY AND DISTORTION

## Laminate Flooring Classification

| CLASS                | 21