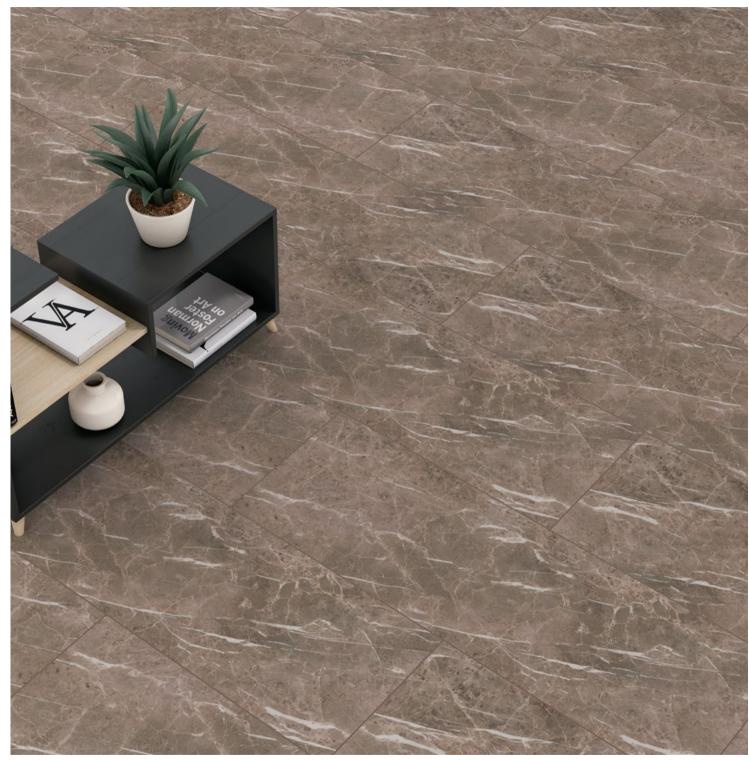

#### AT008 ALANYA (STN)

AC5 10 mm 4V

AT009 BELEK (STN)

AC5 10 mm 4V

Panel / Package: 5 Pieces Package: 2,424 m<sup>2</sup> ~21 kg

AT007 GREY CONCRETE (STN)

AC5 10 mm 4V

AT004 BEIGE CONCRETE (STN)