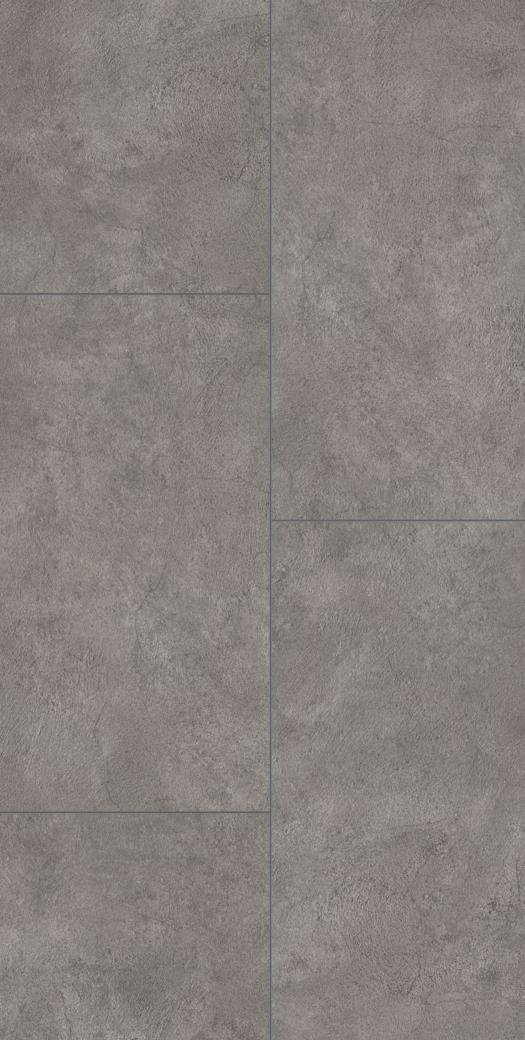

# Water Resistant Laminate Flooring

Strong appearance and characteristic texture surrounding it. As if made by ancient stonemasons. Durable and natural; worth its name... STONEX

Z O

**F**S

AT010 BERMUDA (STN)

#### AT008 ALANYA (STN)

AC5 10 mm 4V

AT009 BELEK (STN)

AC5 10 mm 4V

Panel / Package: 5 Pieces Package: 2,424 m<sup>2</sup> ~21 kg

AT007 GREY CONCRETE (STN)

AC5 10 mm 4V

AT004 BEIGE CONCRETE (STN)