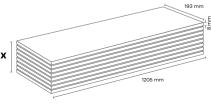

RESISTANCE TO ABRASION CAUSED BY CASTOR CHAIR

E0 FORMALDEHYDE EMISSION

NOT AFFECTED BY STAINS

ENVIRONMENTALLY FRIENDLY

RESISTANT TO SCRATCH

SUITABLE FOR UNDERFLOOR HEATING

1205 mm