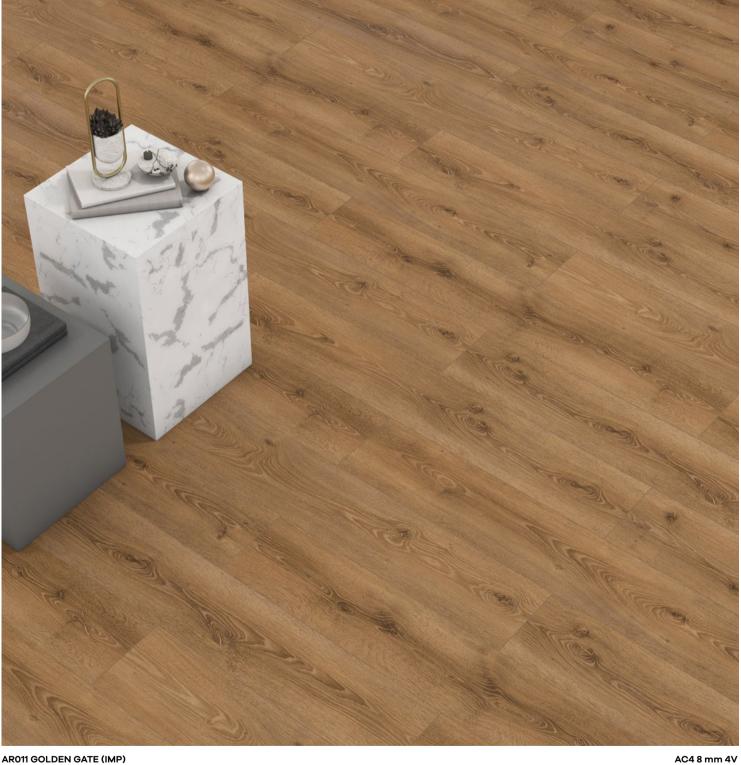

AR011 GOLDEN GATE (IMP)

Panel / Package: 8 Pieces Package: 1,861 m² ~14 kg

AR012 RIALTO (IMP)

AR013 NORMANDY (IMP)

AR014 ERASMUS (IMP)

Panel / Package: 8 Pieces Package: 1,861 m² ~14 kg