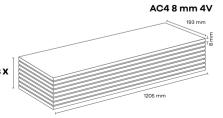

RESISTANCE TO ABRASION CAUSED BY CASTOR CHAIR

E0 FORMALDEHYDE EMISSION

NOT AFFECTED BY STAINS

ENVIRONMENTALLY FRIENDLY

RESISTANT TO SCRATCH

SUITABLE FOR UNDERFLOOR HEATING

1205 mm

#### 04 - BALANCE PAPER

PROTECTS AGAINST HUMIDITY AND DISTORTION

**Laminate Flooring Classification** 

| 21                                         | 22     | 23                                         | 31 | 32                     | 33     | 34     |
|--------------------------------------------|--------|--------------------------------------------|----|------------------------|--------|--------|
| AC1                                        | AC2    | AC3                                        |    | AC4                    | AC5    | AC6    |
| ≥ 500                                      | ≥ 1000 | ≥ 2000                                     |    | ≥ 4000                 | ≥ 6000 | ≥ 8500 |
| Min. 4 (group 1 and 2)<br>Min. 3 (group 3) |        | Min. 5 (group 1 and 2)<br>Min. 4 (group 3) |    | Min. 5 (group 1, 2, 3) |        |        |