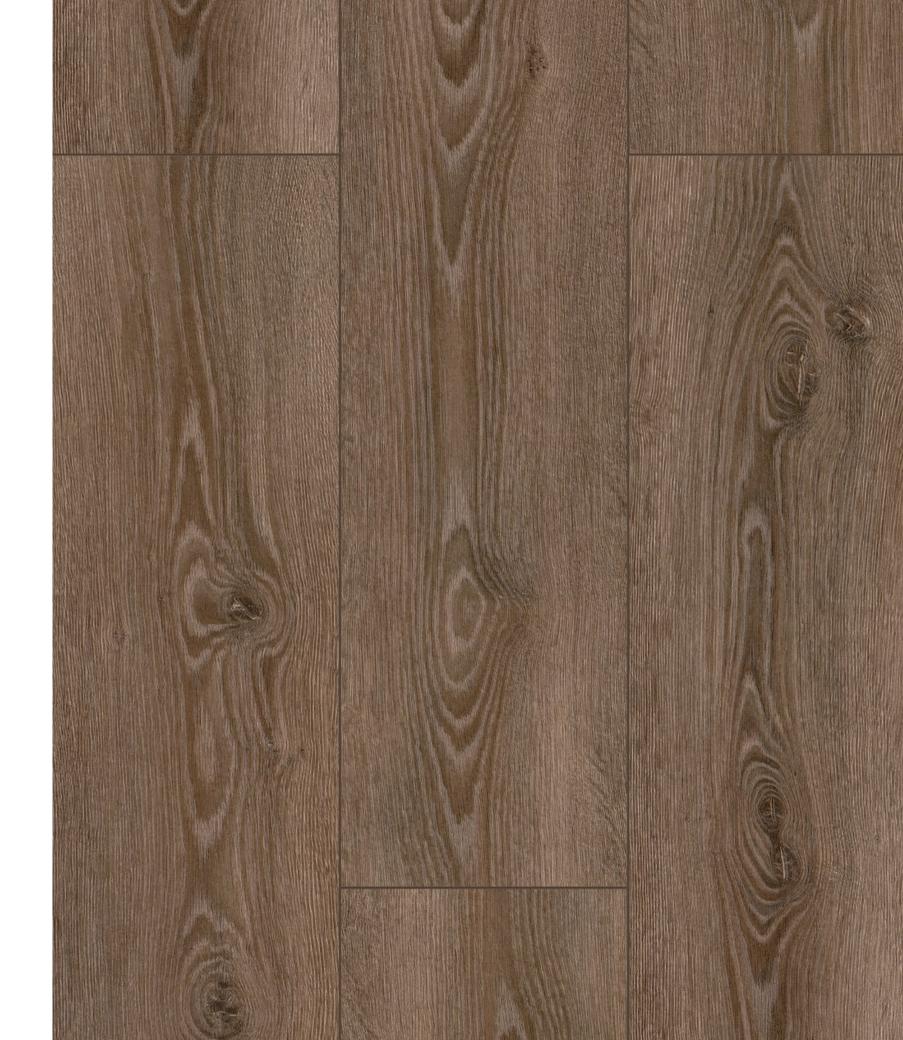

Artfloor **Prime** series provide superior durability and protection against water and moisture for **24 hours.** 

AR008 BOSPHORUS (IMP)

AR009 MOSTAR (IMP)

AR010 AKASHI (IMP)

Panel / Package: 8 Pieces Package: 1,861 m² ~14 kg