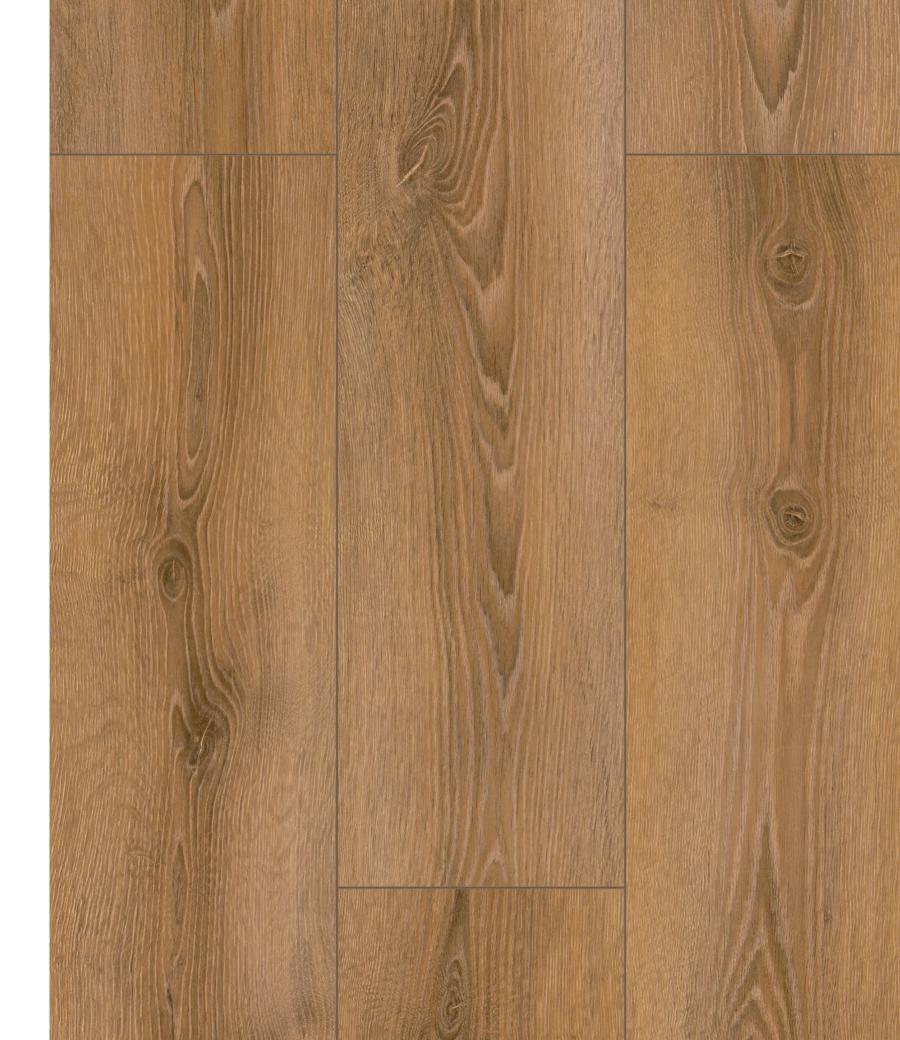

Artfloor **Prime** series provide superior durability and protection against water and moisture for **24 hours.** 

AR008 BOSPHORUS (IMP)

AR009 MOSTAR (IMP)

AR010 AKASHI (IMP)

Panel / Package: 8 Pieces Package: 1,861 m² ~14 kg