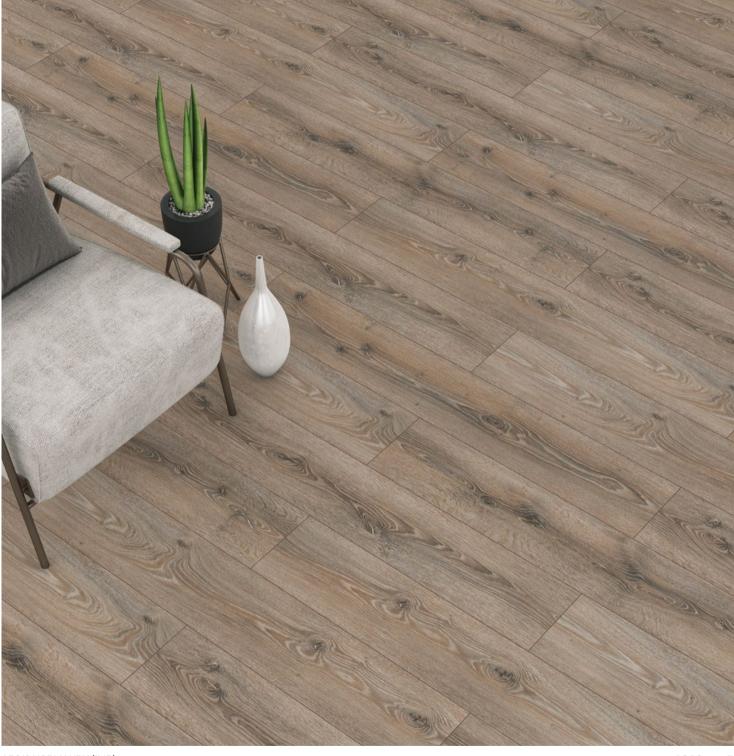

Artfloor **Prime** series provide superior durability and protection against water and moisture for **24 hours.** 

AR008 BOSPHORUS (IMP)

AR009 MOSTAR (IMP)

AR010 AKASHI (IMP)

Panel / Package: 8 Pieces Package: 1,861 m² ~14 kg