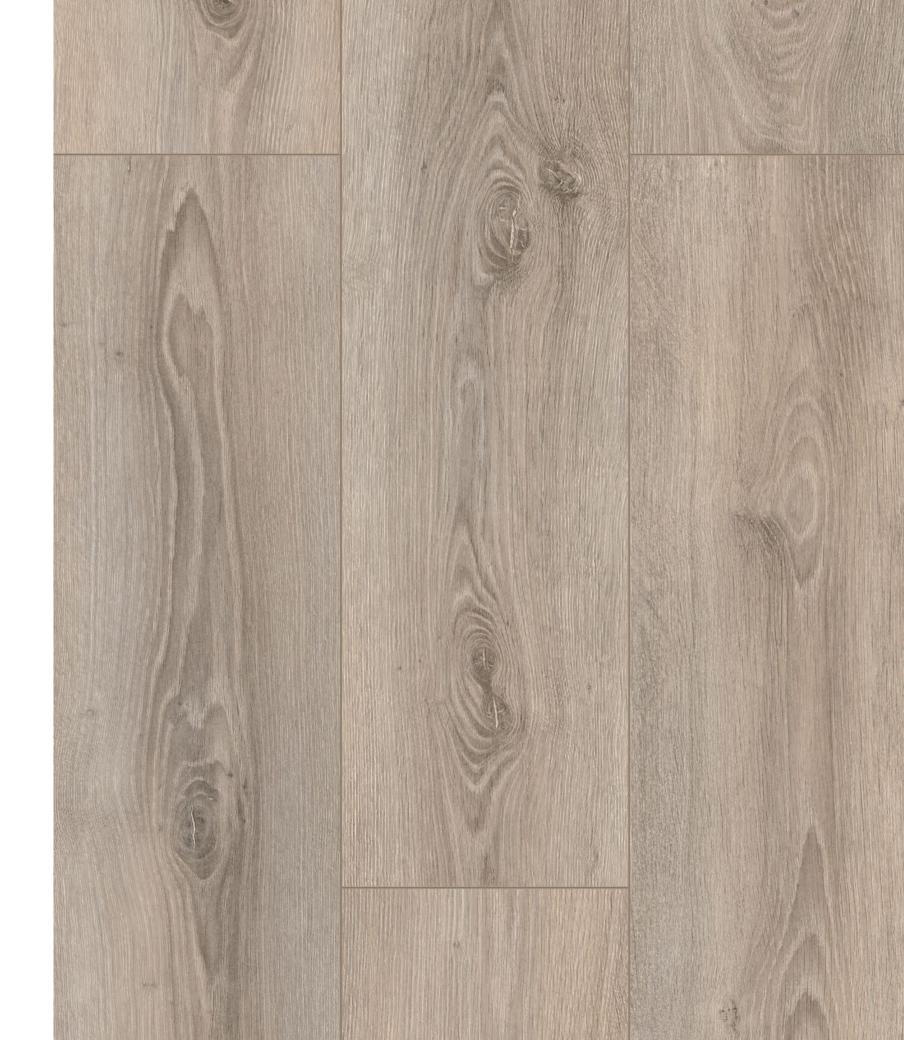

Artfloor **Prime** series provide superior durability and protection against water and moisture for **24 hours.** 

AR008 BOSPHORUS (IMP)

AR009 MOSTAR (IMP)

AR010 AKASHI (IMP)

Panel / Package: 8 Pieces Package: 1,861 m² ~14 kg