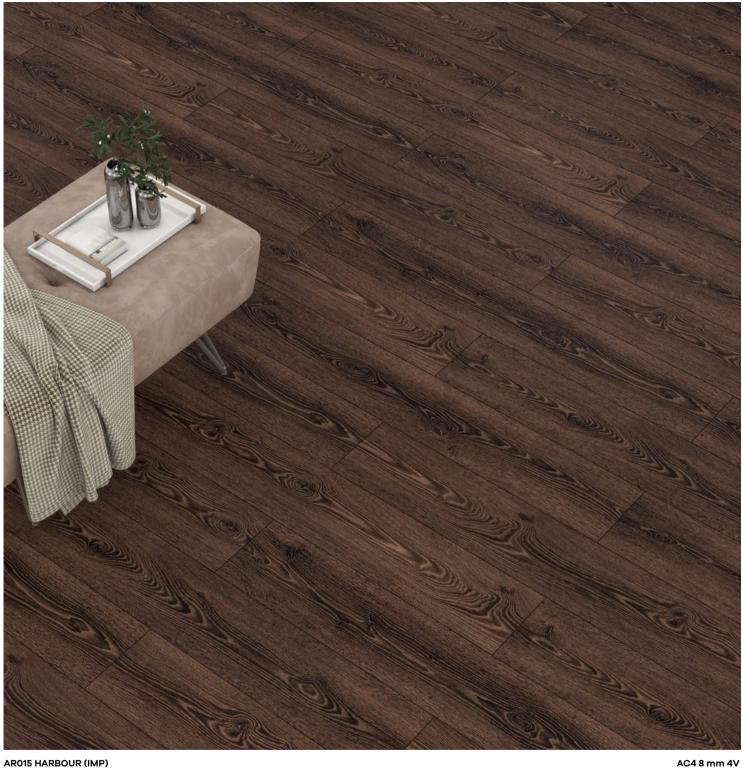

AR011 GOLDEN GATE (IMP)

Panel / Package: 8 Pieces Package: 1,861 m² ~14 kg

AR012 RIALTO (IMP)

AR013 NORMANDY (IMP)

AR014 ERASMUS (IMP)

Panel / Package: 8 Pieces Package: 1,861 m² ~14 kg