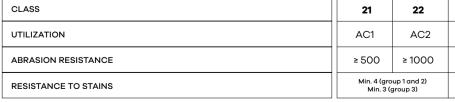

#### 04 - BALANCE PAPER

PROTECTS AGAINST HUMIDITY AND DISTORTION

**Laminate Flooring Classification** 

| 21                                         | 22     | 23                                         | 31 | 32                     | 33     | 34     |
|--------------------------------------------|--------|--------------------------------------------|----|------------------------|--------|--------|
| AC1                                        | AC2    | AC3                                        |    | AC4                    | AC5    | AC6    |
| ≥ 500                                      | ≥ 1000 | ≥ 2000                                     |    | ≥ 4000                 | ≥ 6000 | ≥ 8500 |
| Min. 4 (group 1 and 2)<br>Min. 3 (group 3) |        | Min. 5 (group 1 and 2)<br>Min. 4 (group 3) |    | Min. 5 (group 1, 2, 3) |        |        |