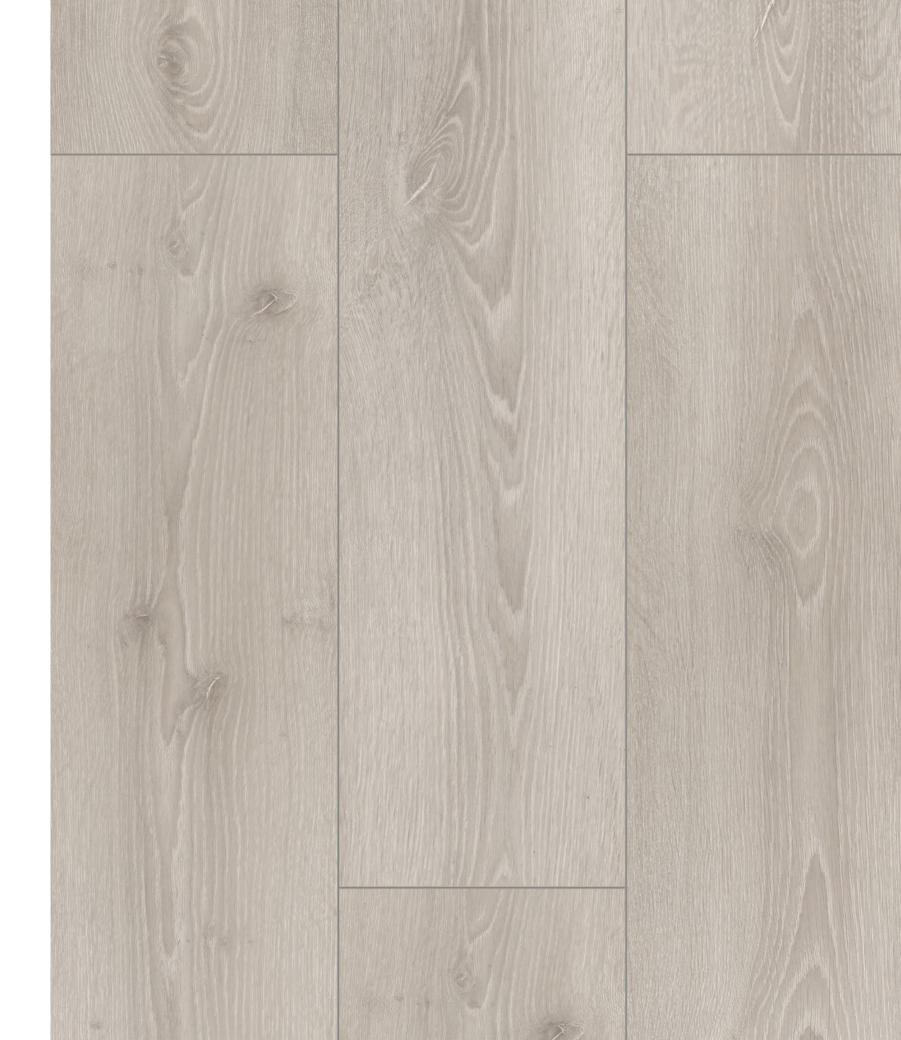

Artfloor **Prime** series provide superior durability and protection against water and moisture for **24 hours.** 

AR008 BOSPHORUS (IMP)

AR009 MOSTAR (IMP)

AR010 AKASHI (IMP)

Panel / Package: 8 Pieces Package: 1,861 m² ~14 kg