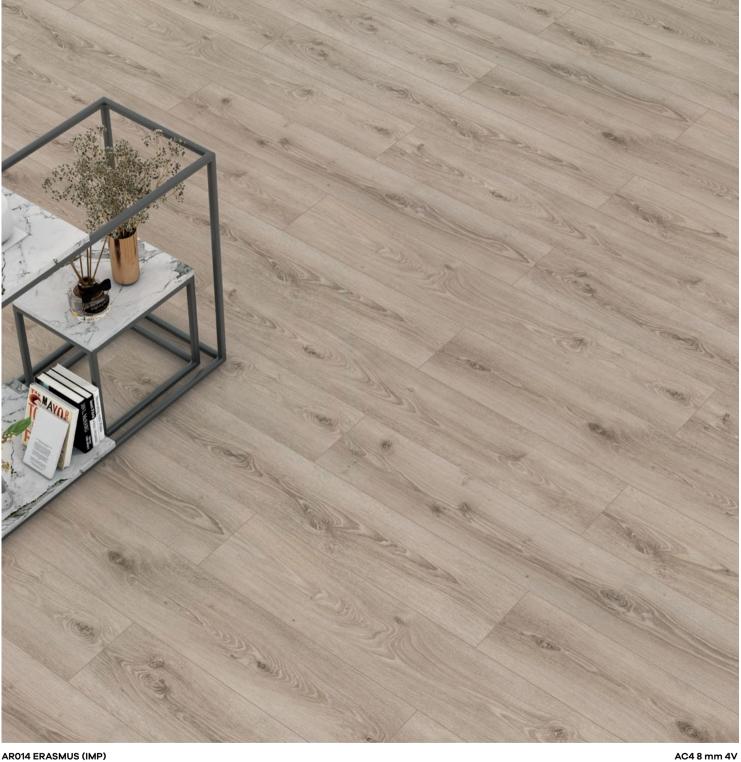

AR011 GOLDEN GATE (IMP)

Panel / Package: 8 Pieces Package: 1,861 m² ~14 kg

AR012 RIALTO (IMP)

AR013 NORMANDY (IMP)

AR014 ERASMUS (IMP)

Panel / Package: 8 Pieces Package: 1,861 m² ~14 kg