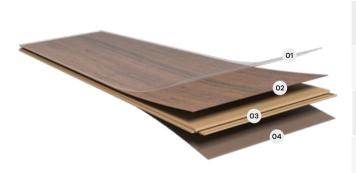

#### 01 - OVERLAY

HIGH QUALITY SURFACE PROTECTION RESISTANT TO WEAR AND SCRATCH

**02 - DECOR PAPER**REFLECTING THE CHARACTERISTICS OF THE PRODUCT WITH A UNIQUE DESIGN

#### 03 - HDF

STRONG BASE PANEL, RESISTANT TO HIGH PRESSURE PRODUCED AS PER E1 NORM

#### 04 - BALANCE PAPER

PROTECTS AGAINST HUMIDITY AND DISTORTION

**Laminate Flooring Classification** 

| 21                                         | 22     | 23                                         | 31 | 32                     | 33     | 34     |
|--------------------------------------------|--------|--------------------------------------------|----|------------------------|--------|--------|
| AC1                                        | AC2    | AC3                                        |    | AC4                    | AC5    | AC6    |
| ≥ 500                                      | ≥ 1000 | ≥ 2000                                     |    | ≥ 4000                 | ≥ 6000 | ≥ 8500 |
| Min. 4 (group 1 and 2)<br>Min. 3 (group 3) |        | Min. 5 (group 1 and 2)<br>Min. 4 (group 3) |    | Min. 5 (group 1, 2, 3) |        |        |