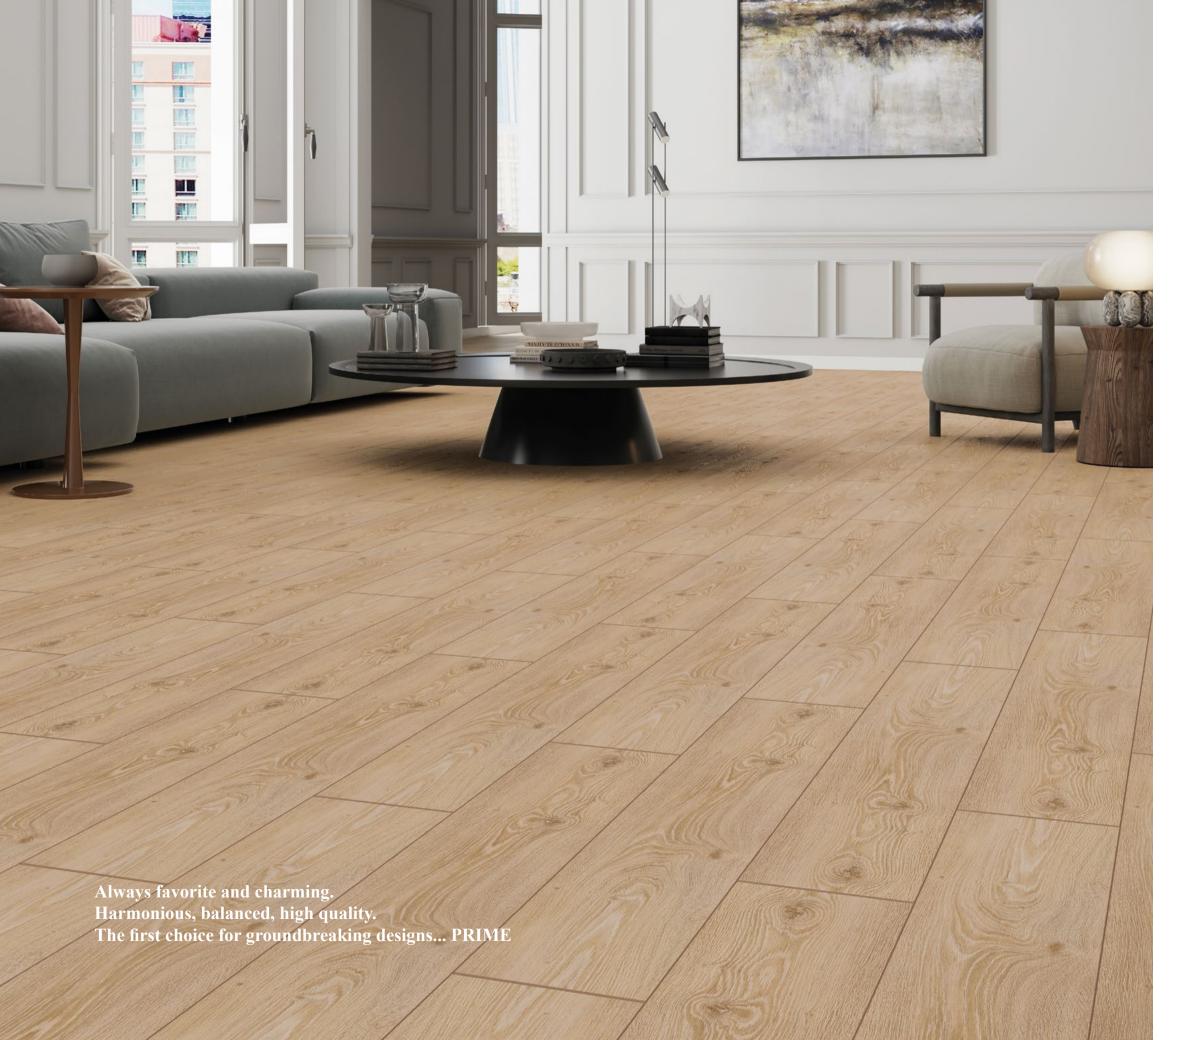

erred to the flooring via shoes, spilled liquids, pets and other sources. However, the Hygiene+ feature does not allow bacteria and the microbes to reproduce. Both you and your loved ones' health are protected.

The results of tests conducted on our laminate flooring collections with Hygiene+ feature have proved that the bacterial activity expected to be seen is blocked up to 99.9% within 24 hours.

(Tested according to ISO 22196)



# Worlds First Eco Label "Blue Angel" Belongs to Artfloor for the First Time in Turkey

"The Blue Angel" is a certificate stating that laminate flooring products do not contain any chemicals that could be hazardous to health or environment.



Artfloor **Prime** series provide superior durability and protection against water and moisture for **24 hours.** 















AR008 BOSPHORUS (IMP)





















AR009 MOSTAR (IMP)





















AR010 AKASHI (IMP)

















Panel / Package: 8 Pieces Package: 1,861 m² ~14 kg





AR011 GOLDEN GATE (IMP)

















Panel / Package: 8 Pieces Package: 1,861 m² ~14 kg





AR012 RIALTO (IMP)





















AR013 NORMANDY (IMP)





















AR014 ERASMUS (IMP)









































Panel / Package: 8 Pieces Package: 1,861 m² ~14 kg



### ARTFLOOR

#### The Advantages of Laminate Flooring





RESISTANT TO UV RAYS



EASILY CLEANED AND MAINTAINED, HYGIENIC



RESISTANT TO POINT STRIKES



RESISTANT TO CIGARETTE FIRE



BASE PANEL, HIGH DENSITY FIBERBOARD



RESISTANCE TO ABRASION CAUSED BY FURNITURE LEG



RESISTANCE TO ABRASION CAUSED BY CASTOR CH