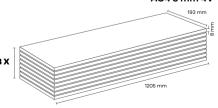

RESISTANCE TO ABRASION CAUSED BY CASTOR CHAIR

E0 FORMALDEHYDE EMISSION

NOT AFFECTED BY STAINS

ENVIRONMENTALLY FRIENDLY

RESISTANT TO SCRATCH

SUITABLE FOR UNDERFLOOR HEATING

1205 mm