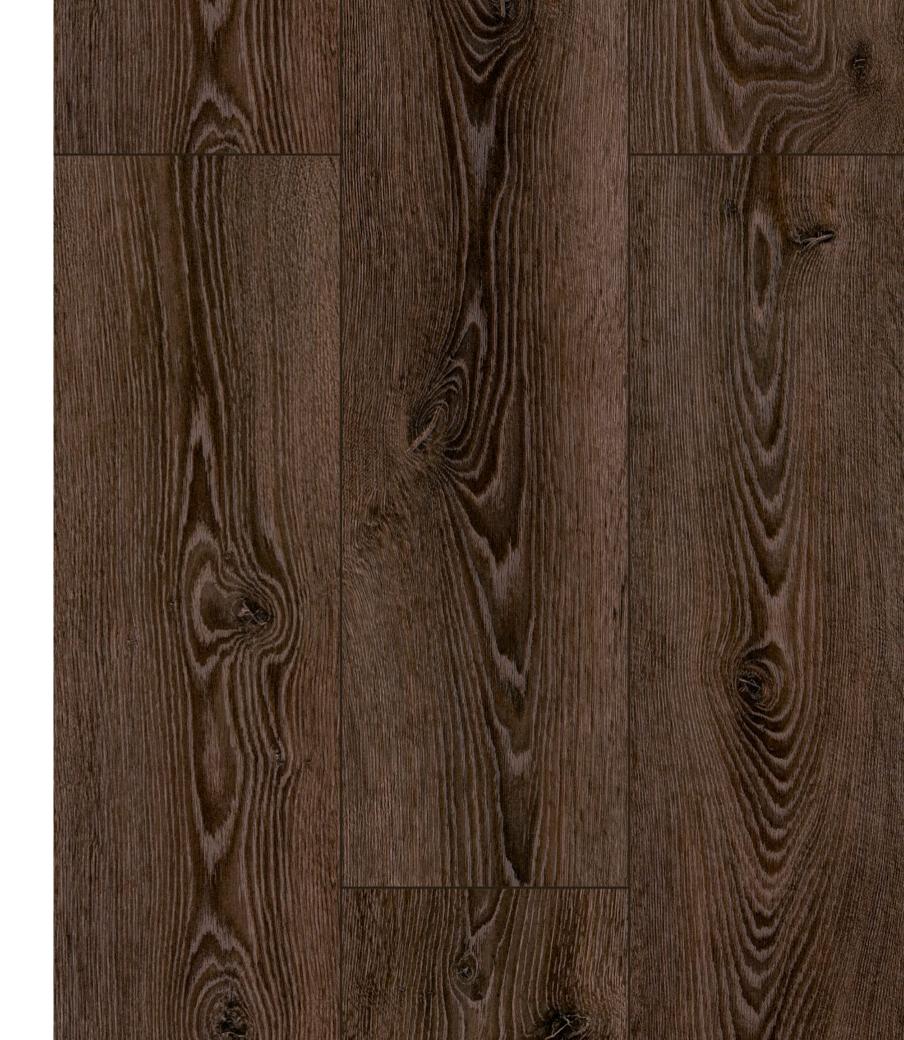

Artfloor **Prime** series provide superior durability and protection against water and moisture for **24 hours.** 

AR008 BOSPHORUS (IMP)

AR009 MOSTAR (IMP)

AR010 AKASHI (IMP)

Panel / Package: 8 Pieces Package: 1,861 m² ~14 kg

AR011 GOLDEN GATE (IMP)

Panel / Package: 8 Pieces Package: 1,861 m² ~14 kg

AR012 RIALTO (IMP)

AR013 NORMANDY (IMP)

AR014 ERASMUS (IMP)

Panel / Package: 8 Pieces Package: 1,861 m² ~14 kg