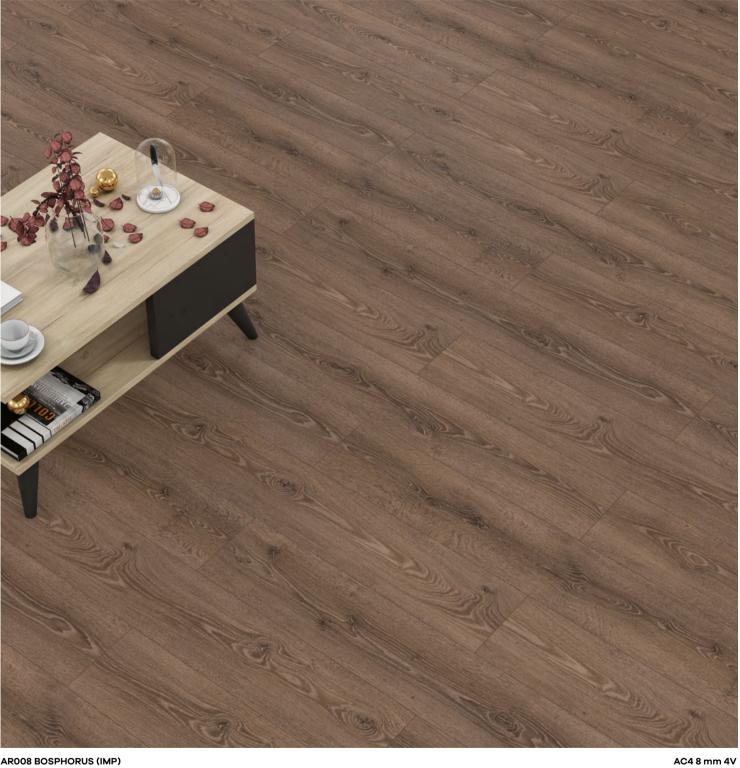

Artfloor **Prime** series provide superior durability and protection against water and moisture for **24 hours.** 

AR008 BOSPHORUS (IMP)

AR009 MOSTAR (IMP)

AR010 AKASHI (IMP)

Panel / Package: 8 Pieces Package: 1,861 m² ~14 kg