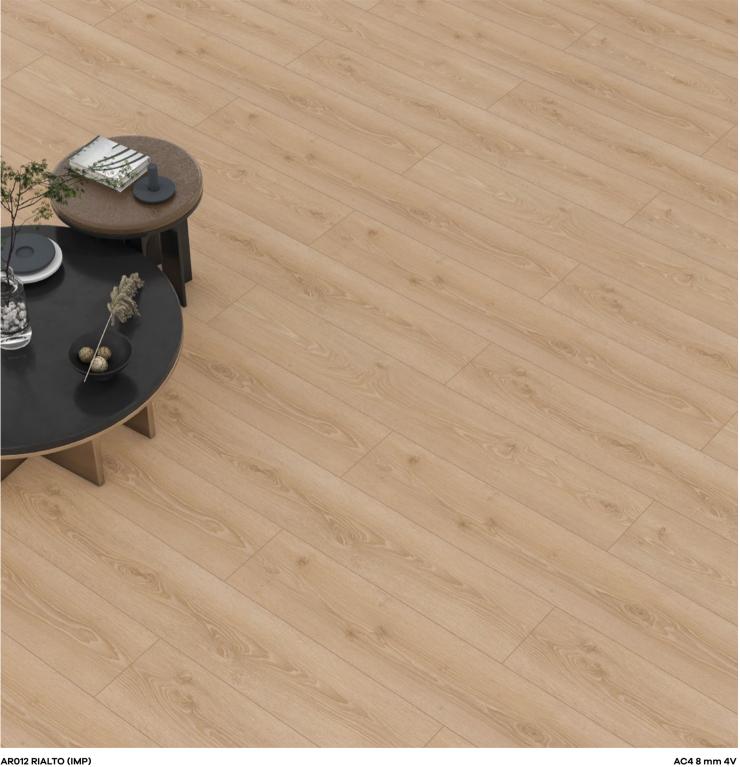

AR011 GOLDEN GATE (IMP)

Panel / Package: 8 Pieces Package: 1,861 m² ~14 kg

AR012 RIALTO (IMP)

AR013 NORMANDY (IMP)

AR014 ERASMUS (IMP)

Panel / Package: 8 Pieces Package: 1,861 m² ~14 kg