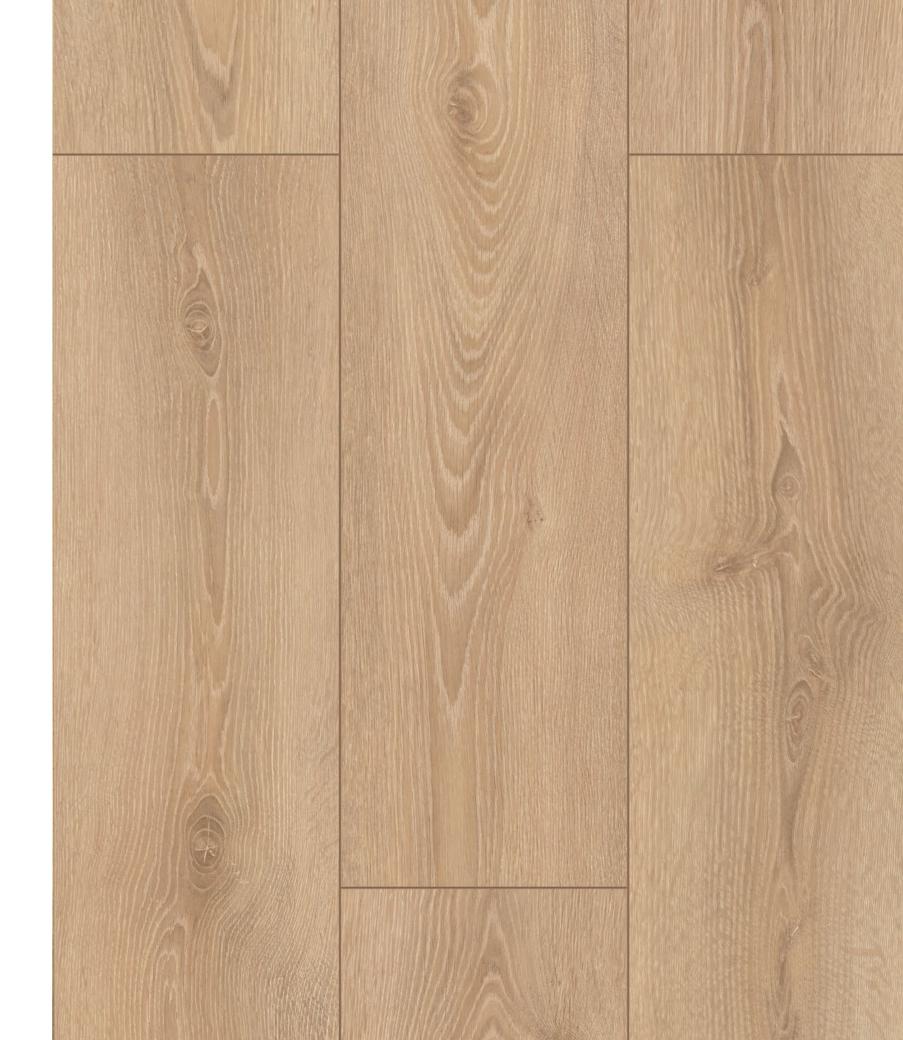

Artfloor **Prime** series provide superior durability and protection against water and moisture for **24 hours.** 

AR008 BOSPHORUS (IMP)

AR009 MOSTAR (IMP)

AR010 AKASHI (IMP)

Panel / Package: 8 Pieces Package: 1,861 m² ~14 kg