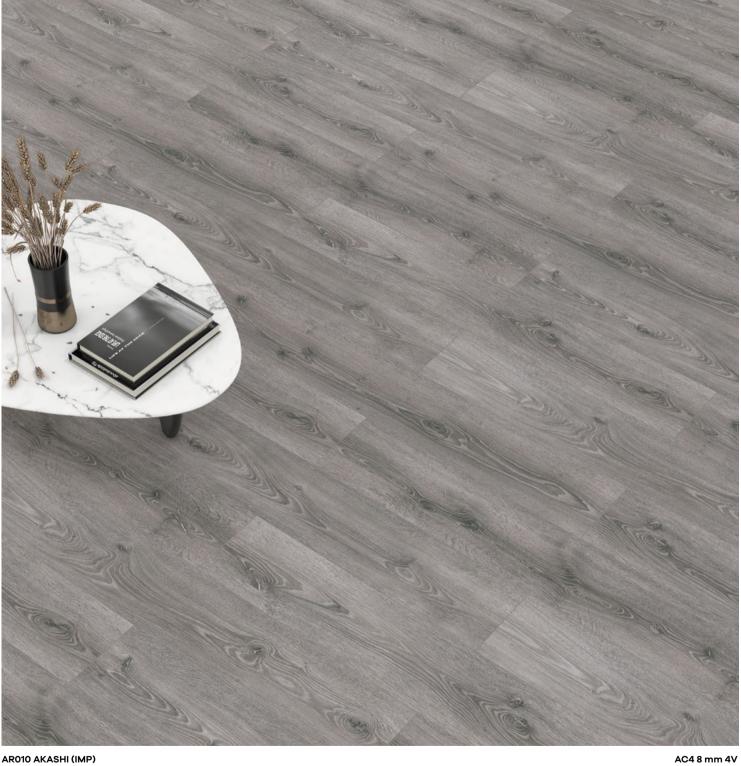

Artfloor **Prime** series provide superior durability and protection against water and moisture for **24 hours.** 

AR008 BOSPHORUS (IMP)

AR009 MOSTAR (IMP)

AR010 AKASHI (IMP)

Panel / Package: 8 Pieces Package: 1,861 m² ~14 kg