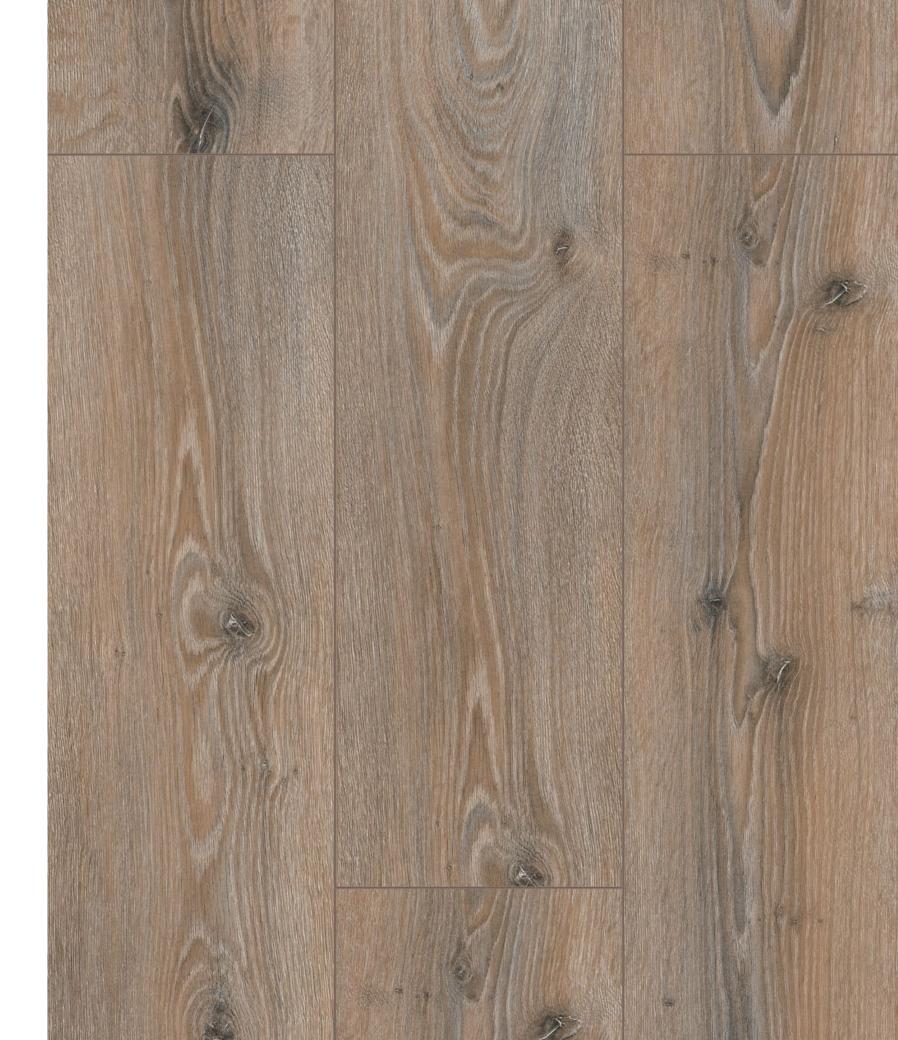

AR011 GOLDEN GATE (IMP)

Panel / Package: 8 Pieces Package: 1,861 m² ~14 kg

AR012 RIALTO (IMP)

AR013 NORMANDY (IMP)

AR014 ERASMUS (IMP)

Panel / Package: 8 Pieces Package: 1,861 m² ~14 kg