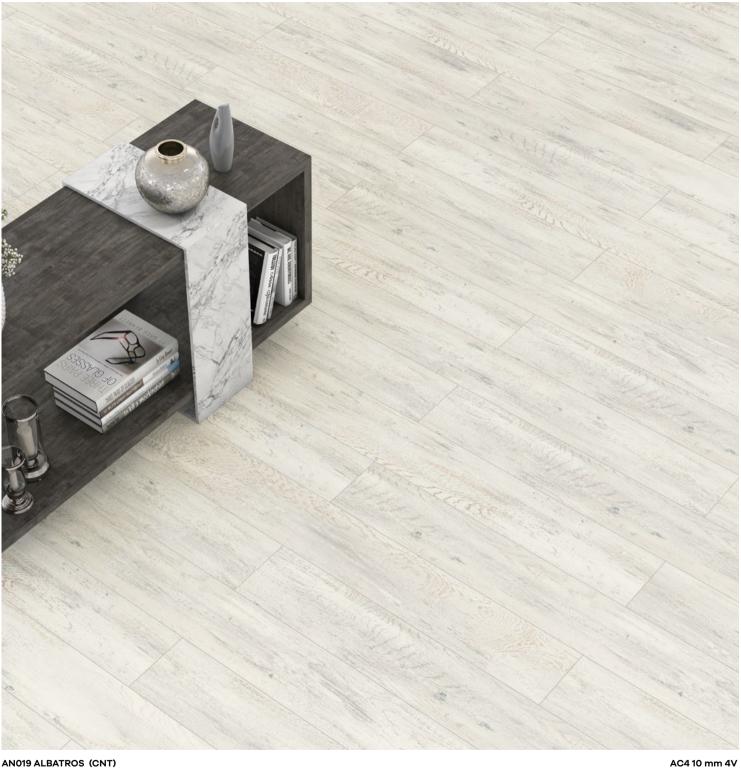

Panel / Package: 8 Pieces Package: 1,533 m² ~13 kg

AN019 ALBATROS (CNT)

Panel / Package: 8 Pieces Package: 1,533 m² ~13 kg

AN020 DIBEK OAK (CNT)

Panel / Package: 8 Pieces Package: 1,533 m² ~13 kg