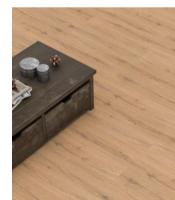

Artfloor **Natural** series provide superior durability and protection against water and moisture for **24 hours.** 

AN003 JAKARTA MERBAU (CNT)

Panel / Package: 8 Pieces Package: 1,533 m² ~13 kg

AN009 LEFKAS OAK (CNT)