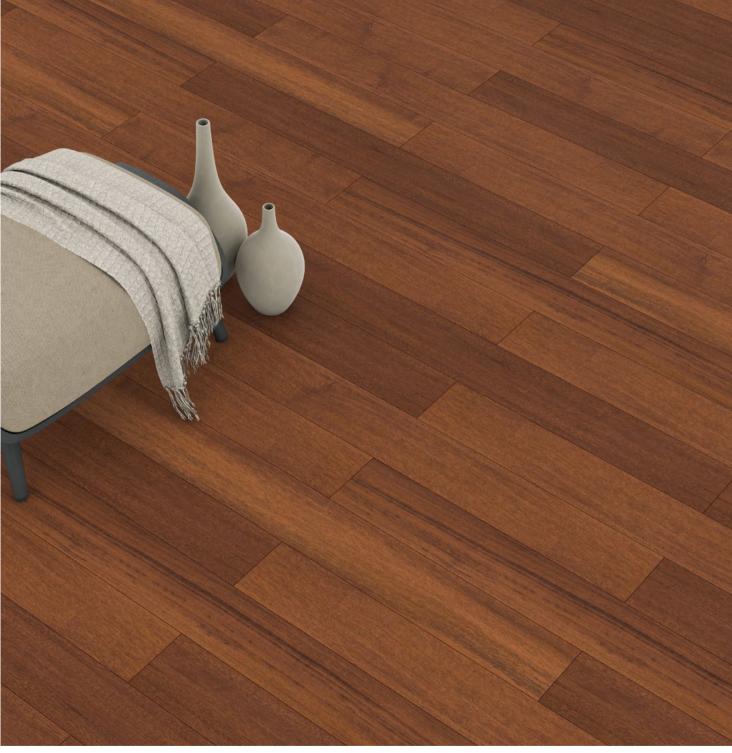

Artfloor **Natural** series provide superior durability and protection against water and moisture for **24 hours.** 

AN003 JAKARTA MERBAU (CNT)

Panel / Package: 8 Pieces Package: 1,533 m² ~13 kg

AN009 LEFKAS OAK (CNT)