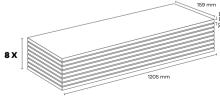

Artfloor **Natural** series provide superior durability and protection against water and moisture for **24 hours.** 

AN003 JAKARTA MERBAU (CNT)

Panel / Package: 8 Pieces Package: 1,533 m² ~13 kg

AN009 LEFKAS OAK (CNT)

Panel / Package: 8 Pieces Package: 1,533 m² ~13 kg

AN014 ANTIQUE WHITE (CNT)

Panel / Package: 8 Pieces Package: 1,533 m² ~13 kg

AN016 ALTINKUM (CNT)

Panel / Package: 8 Pieces Package: 1,533 m² ~13 kg

AN018 SAND OAK (CNT)

Panel / Package: 8 Pieces Package: 1,533 m² ~13 kg

AN019 ALBATROS (CNT)

Panel / Package: 8 Pieces Package: 1,533 m² ~13 kg

AN020 DIBEK OAK (CNT)

Panel / Package: 8 Pieces Package: 1,533 m² ~13 kg