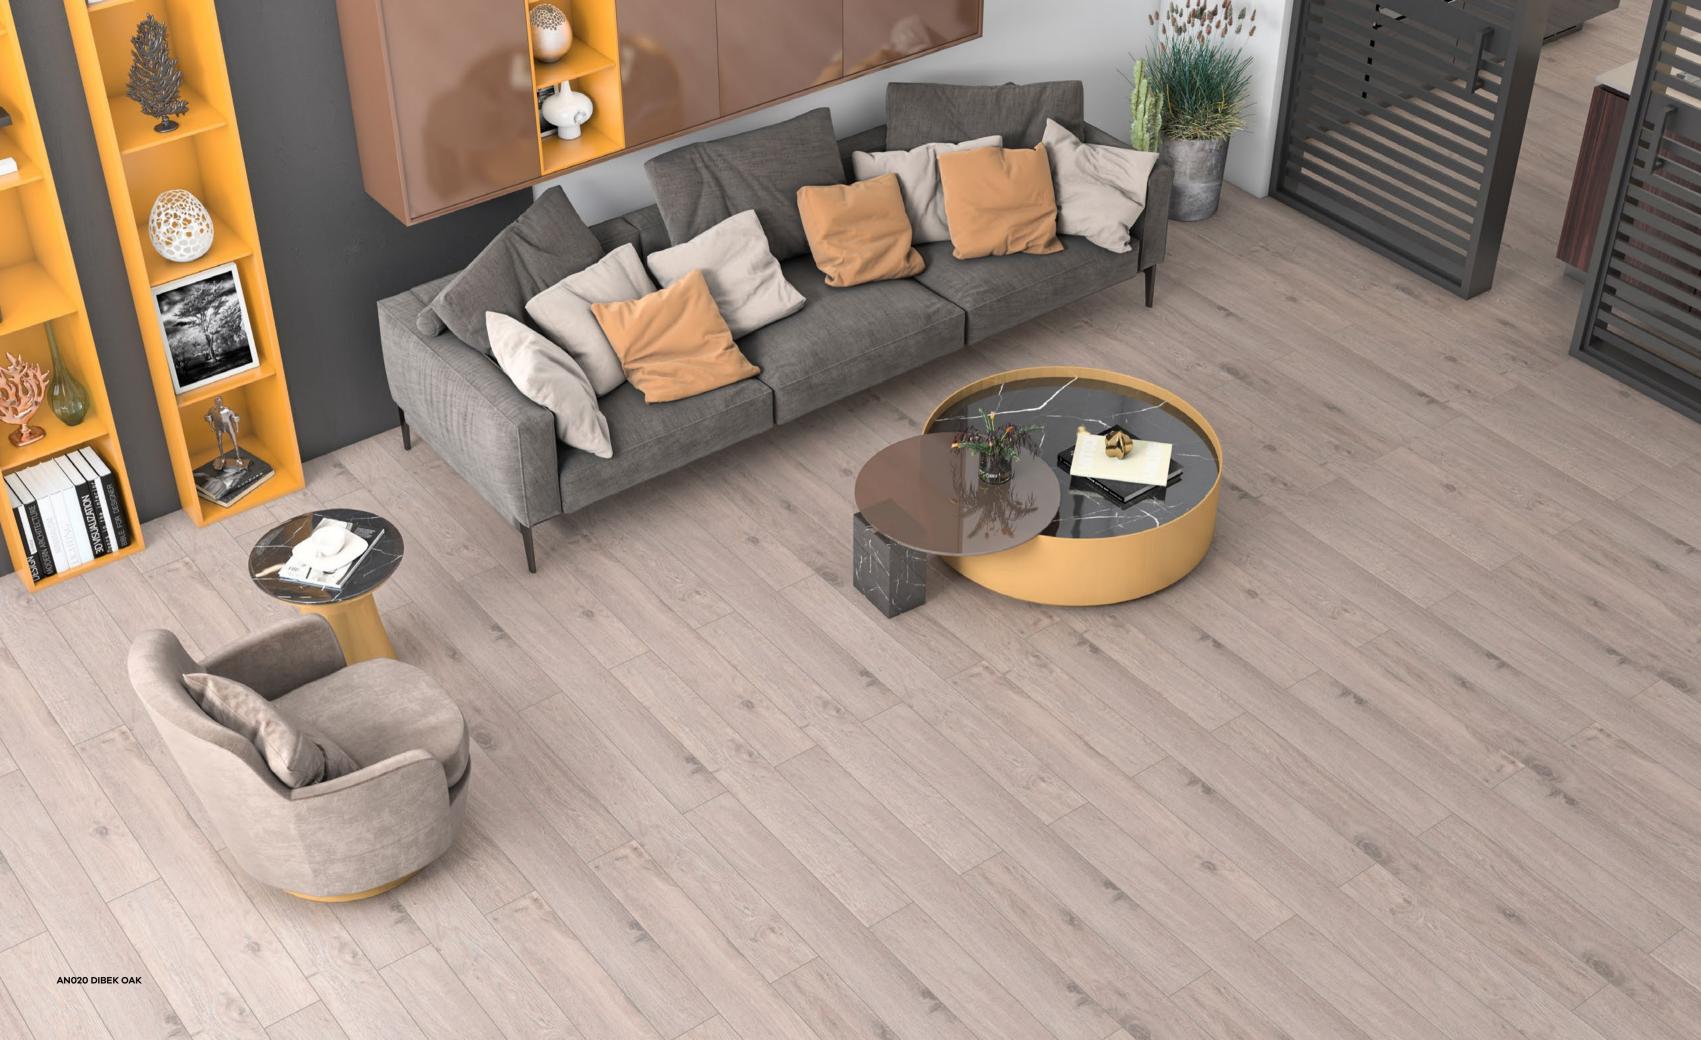

Artfloor **Natural** series provide superior durability and protection against water and moisture for **24 hours.** 

AN003 JAKARTA MERBAU (CNT)

Panel / Package: 8 Pieces Package: 1,533 m² ~13 kg

AN009 LEFKAS OAK (CNT)

Panel / Package: 8 Pieces Package: 1,533 m² ~13 kg

AN014 ANTIQUE WHITE (CNT)

Panel / Package: 8 Pieces Package: 1,533 m² ~13 kg

AN016 ALTINKUM (CNT)

Panel / Package: 8 Pieces Package: 1,533 m² ~13 kg

AN018 SAND OAK (CNT)

Panel / Package: 8 Pieces Package: 1,533 m² ~13 kg

AN019 ALBATROS (CNT)

Panel / Package: 8 Pieces Package: 1,533 m² ~13 kg

AN020 DIBEK OAK (CNT)

Panel / Package: 8 Pieces Package: 1,533 m² ~13 kg