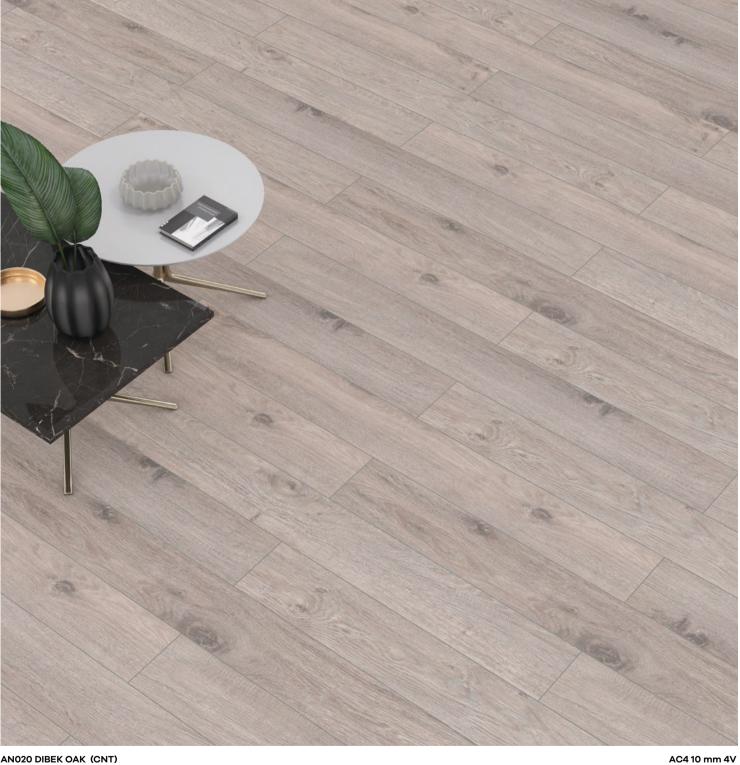

Panel / Package: 8 Pieces Package: 1,533 m² ~13 kg

AN019 ALBATROS (CNT)

Panel / Package: 8 Pieces Package: 1,533 m² ~13 kg

AN020 DIBEK OAK (CNT)

Panel / Package: 8 Pieces Package: 1,533 m² ~13 kg