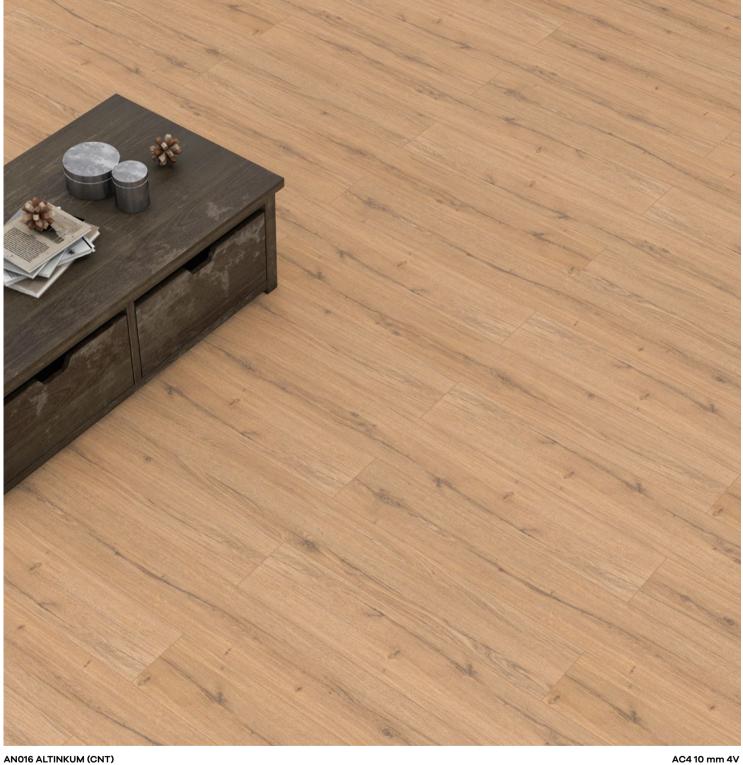

Panel / Package: 8 Pieces Package: 1,533 m² ~13 kg

AN014 ANTIQUE WHITE (CNT)

Panel / Package: 8 Pieces Package: 1,533 m² ~13 kg

AN016 ALTINKUM (CNT)

Panel / Package: 8 Pieces Package: 1,533 m² ~13 kg

AN018 SAND OAK (CNT)