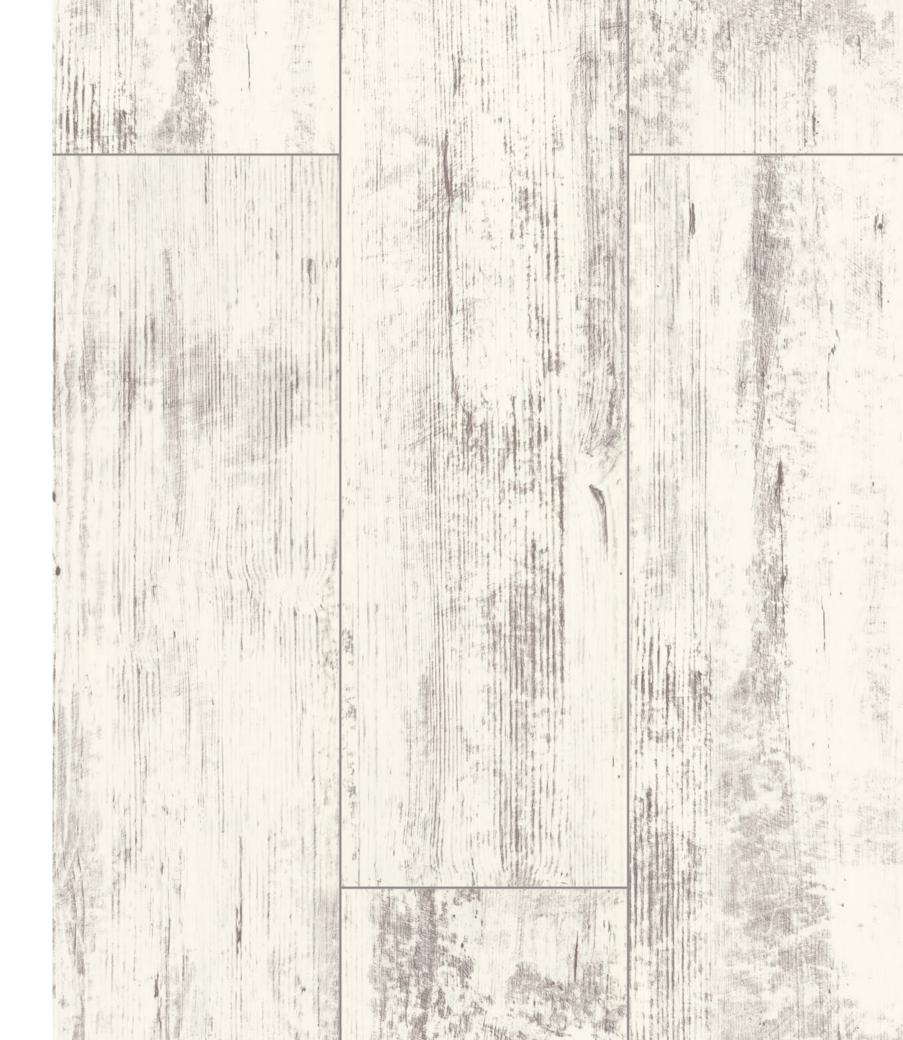

Artfloor **Natural** series provide superior durability and protection against water and moisture for **24 hours.** 

AN003 JAKARTA MERBAU (CNT)

Panel / Package: 8 Pieces Package: 1,533 m² ~13 kg

AN009 LEFKAS OAK (CNT)