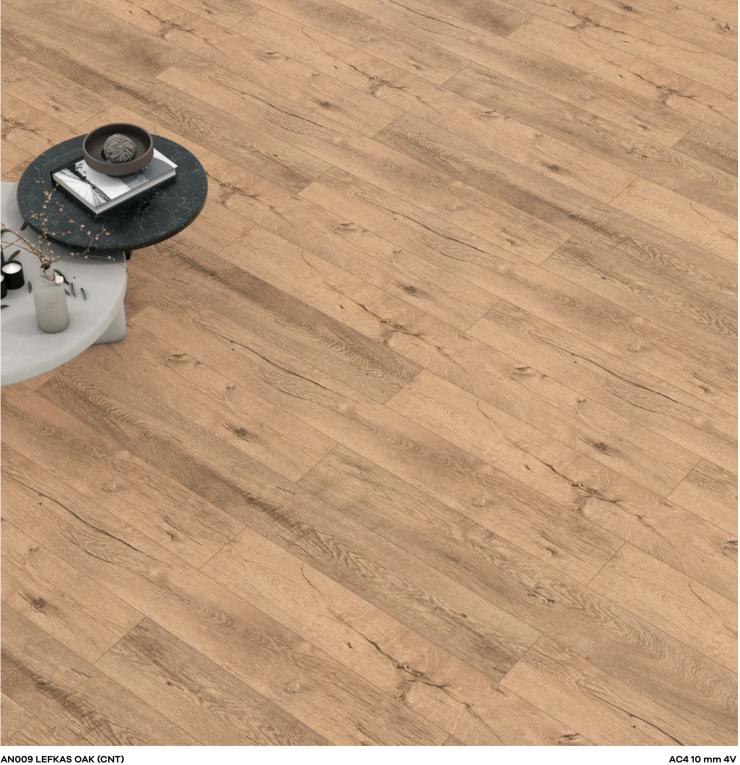

Artfloor **Natural** series provide superior durability and protection against water and moisture for **24 hours.** 

AN003 JAKARTA MERBAU (CNT)

Panel / Package: 8 Pieces Package: 1,533 m² ~13 kg

AN009 LEFKAS OAK (CNT)