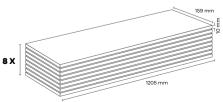

Artfloor **Natural** series provide superior durability and protection against water and moisture for **24 hours.** 

AN003 JAKARTA MERBAU (CNT)

Panel / Package: 8 Pieces Package: 1,533 m² ~13 kg

AN009 LEFKAS OAK (CNT)

Panel / Package: 8 Pieces Package: 1,533 m² ~13 kg

AN014 ANTIQUE WHITE (CNT)

Panel / Package: 8 Pieces Package: 1,533 m² ~13 kg

AN016 ALTINKUM (CNT)

Panel / Package: 8 Pieces Package: 1,533 m² ~13 kg

AN018 SAND OAK (CNT)

Panel / Package: 8 Pieces Package: 1,533 m² ~13 kg

AN019 ALBATROS (CNT)

Panel / Package: 8 Pieces Package: 1,533 m² ~13 kg

AN020 DIBEK OAK (CNT)

Panel / Package: 8 Pieces Package: 1,533 m² ~13 kg

#### 1205 mm