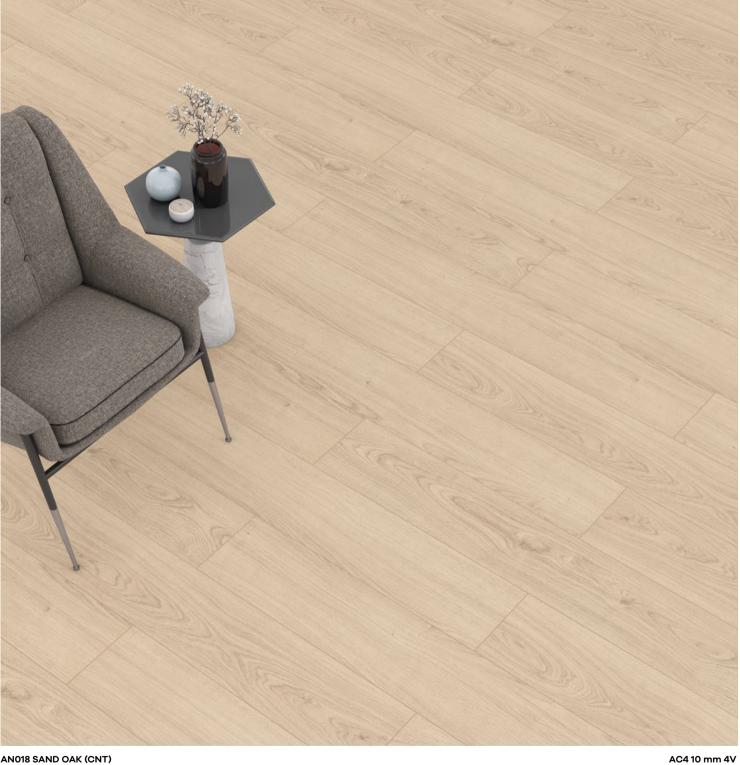

Panel / Package: 8 Pieces Package: 1,533 m² ~13 kg

AN014 ANTIQUE WHITE (CNT)

Panel / Package: 8 Pieces Package: 1,533 m² ~13 kg

AN016 ALTINKUM (CNT)

Panel / Package: 8 Pieces Package: 1,533 m² ~13 kg

AN018 SAND OAK (CNT)