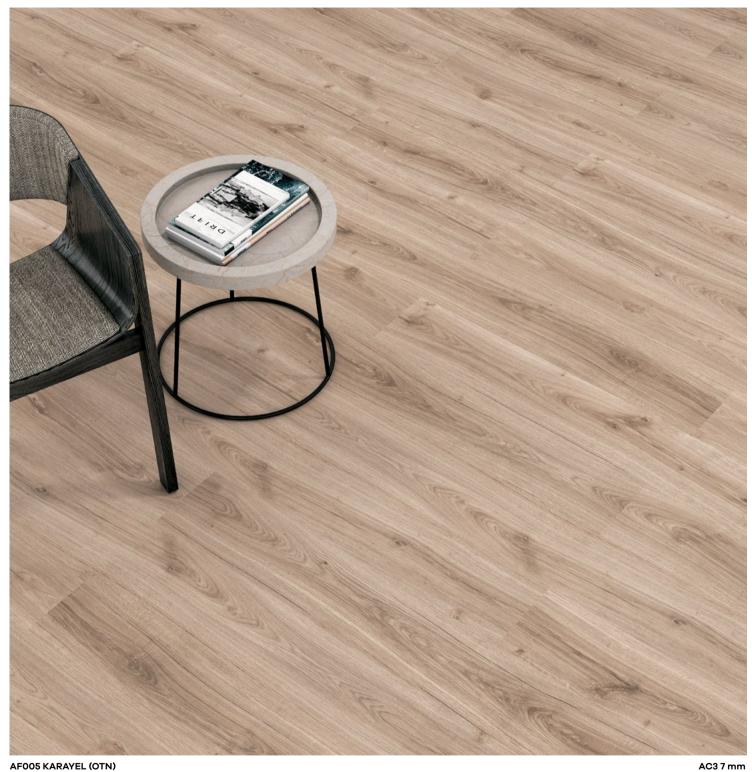

AF003 BORA (OTN)

AC3 7 mm

AF004 SAMYELİ (OTN)

Panel / Package: 12 Pieces Package: 2,849 m² ~17 kg

AF005 KARAYEL (OTN)