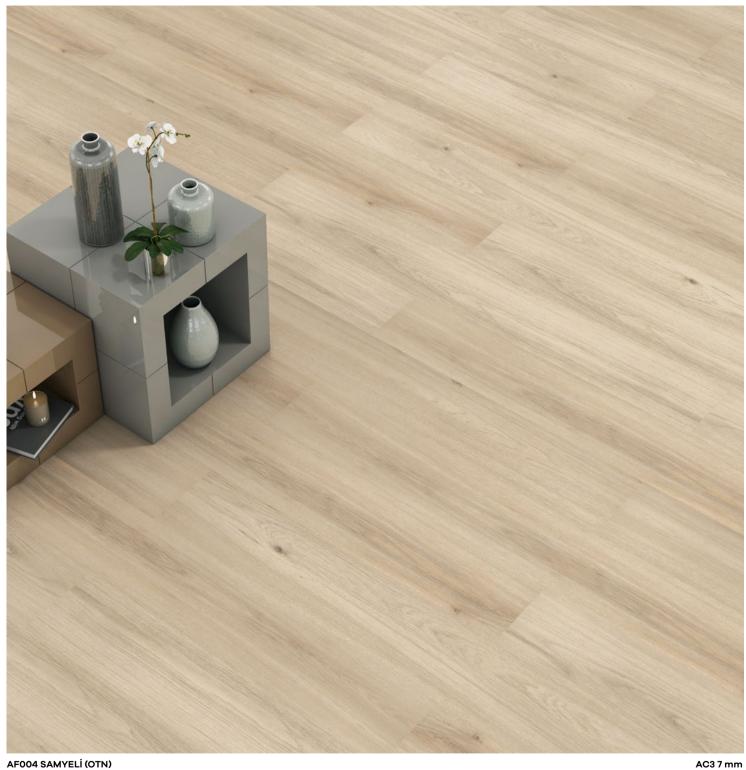

AF003 BORA (OTN)

AC3 7 mm

AF004 SAMYELİ (OTN)

Panel / Package: 12 Pieces Package: 2,849 m² ~17 kg

AF005 KARAYEL (OTN)