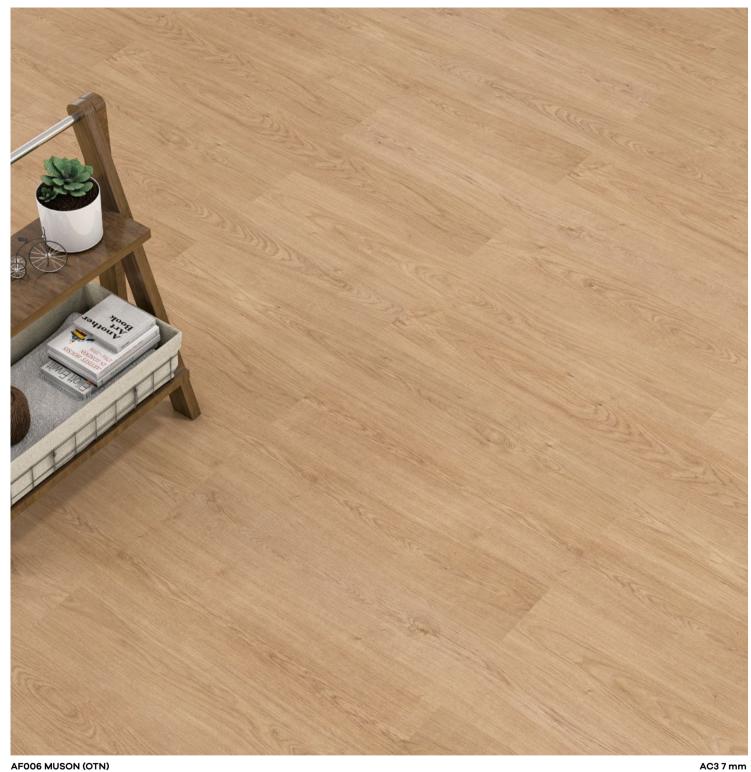

o 99.9% within 24 hours.

## Worlds First Eco Label "Blue Angel" Belongs to Artfloor for the First Time in Turkey

"The Blue Angel" is a certificate stating that laminate flooring products do not contain any chemicals that could be hazardous to health or environment.

Artfloor **Fix** series provide superior durability and protection against water and moisture for 24 hours.







(Tested according to ISO 22196)





# Water Resistant Laminate Flooring



The potential that encourages creativity in designs. The comfort noticed at each step. The talent that brings modern life into spaces... FIX





ГX







12 X



AF002 ALIZE (OTN)



AC3 7 mm





AF003 BORA (OTN)



AC3 7 mm





AF004 SAMYELİ (OTN)





Panel / Package: 12 Pieces Package: 2,849 m² ~17 kg





AF005 KARAYEL (OTN)







#### AF006 MUSON (OTN)



12 X 1205 mm





#### AF013 JAKARTA MERBAU (OTN)



12 X 1205 mm





#### AF014 MELTEM (OTN)



12 X 1205 mm



### ARTFLOOR

#### The Advantages of Laminate Flooring









03 - HDF STRONG BASE PANEL, RESISTANT TO HIGH PRESSURE PRODUCED AS PER EI NORM

> 04 - BALANCE PAPER PROTECTS AGAINST HUMIDITY AND DISTORTION

## Laminate Flooring Classification

| CLASS                | 21                                         | 22     | 23                       | 31 | 32                     | 33     | 34     |
|----------------------|--------------------------------------------|--------|--------------------------|----|------------------------|--------|--------|
| UTILIZATION          | AC1                                        | AC2    | AC3                      |