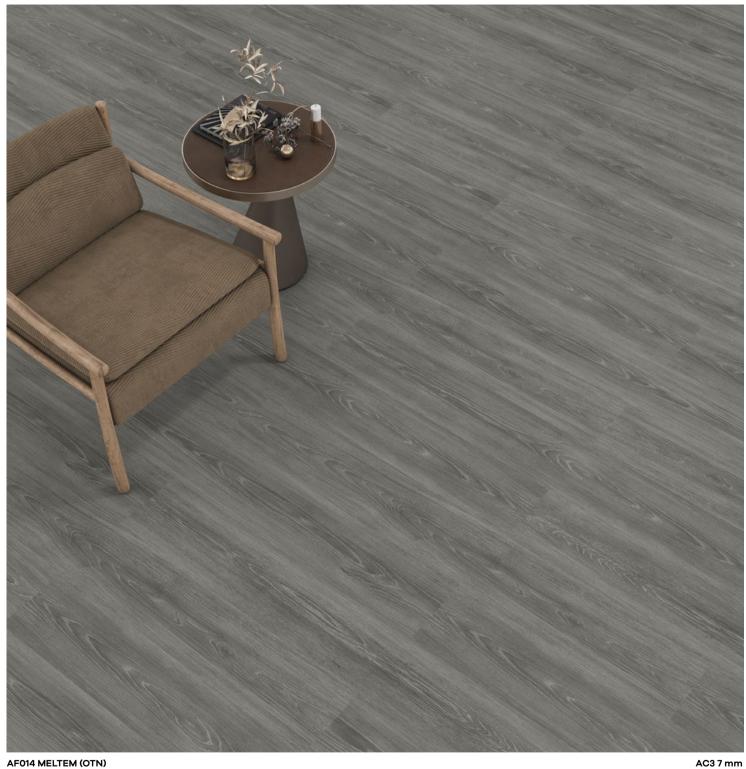

t Time in Turkey

"The Blue Angel" is a certificate stating that laminate flooring products do not contain any chemicals that could be hazardous to health or environment.

Artfloor **Fix** series provide superior durability and protection against water and moisture for 24 hours.







(Tested according to ISO 22196)





# Water Resistant Laminate Flooring



The potential that encourages creativity in designs. The comfort noticed at each step. The talent that brings modern life into spaces... FIX





ГX







12 X



AF002 ALIZE (OTN)



AC3 7 mm





AF003 BORA (OTN)



AC3 7 mm





AF004 SAMYELİ (OTN)





Panel / Package: 12 Pieces Package: 2,849 m² ~17 kg





AF005 KARAYEL (OTN)







#### AF006 MUSON (OTN)



12 X 1205 mm





#### AF013 JAKARTA MERBAU (OTN)



12 X 1205 mm





#### AF014 MELTEM (OTN)



12 X 1205 mm



### ARTFLOOR

#### The Advantages of Laminate Flooring









03 - HDF STRONG BASE PANEL, RESISTANT TO HIGH PRESSURE PRODUCED AS PER EI NORM

> 04 - BALANCE PAPER PROTECTS AGAINST HUMIDITY AND DISTORTION

## Laminate Flooring Classification

| CLASS                | 21                                         | 22     | 23                       | 31 | 32                     | 33     | 34     |
|----------------------|--------------------------------------------|--------|--------------------------|----|------------------------|--------|--------|
| UTILIZATION          | AC1                                        | AC2    | AC3                      |    | AC4                    | AC5    | AC6    |
| ABRASION RESISTANCE  | ≥ 500