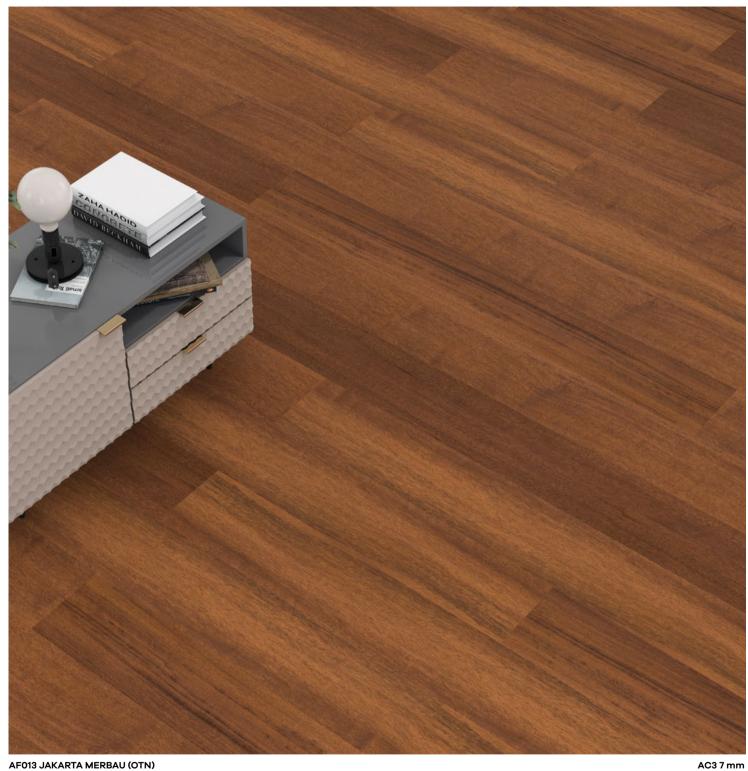

o Label "Blue Angel" Belongs to Artfloor for the First Time in Turkey

"The Blue Angel" is a certificate stating that laminate flooring products do not contain any chemicals that could be hazardous to health or environment.

Artfloor **Fix** series provide superior durability and protection against water and moisture for 24 hours.







(Tested according to ISO 22196)





# Water Resistant Laminate Flooring



The potential that encourages creativity in designs. The comfort noticed at each step. The talent that brings modern life into spaces... FIX





ГX







12 X



AF002 ALIZE (OTN)



AC3 7 mm





AF003 BORA (OTN)



AC3 7 mm





AF004 SAMYELİ (OTN)





Panel / Package: 12 Pieces Package: 2,849 m² ~17 kg





AF005 KARAYEL (OTN)







#### AF006 MUSON (OTN)



12 X 1205 mm





#### AF013 JAKARTA MERBAU (OTN)



12 X 1205 mm





#### AF014 MELTEM (OTN)



12 X 1205 mm



### ARTFLOOR

#### The Advantages of Laminate Flooring









03 - HDF STRONG BASE PANEL, RESISTANT TO HIGH PRESSURE PRODUCED AS PER EI NORM

> 04 - BALANCE PAPER PROTECTS AGAINST HUMIDITY AND DISTORTION

## Laminate Flooring Classification

| CLASS                | 21                                         | 22     | 23                       | 31 | 32                     | 33     | 34     |
|----------------------|--------------------------------------------|--------|--------------------------|----|------------------------|--------|--------|
| UTILIZATION          | AC1                                        | AC2    | AC3                      |    | AC4                    | AC5    | AC6