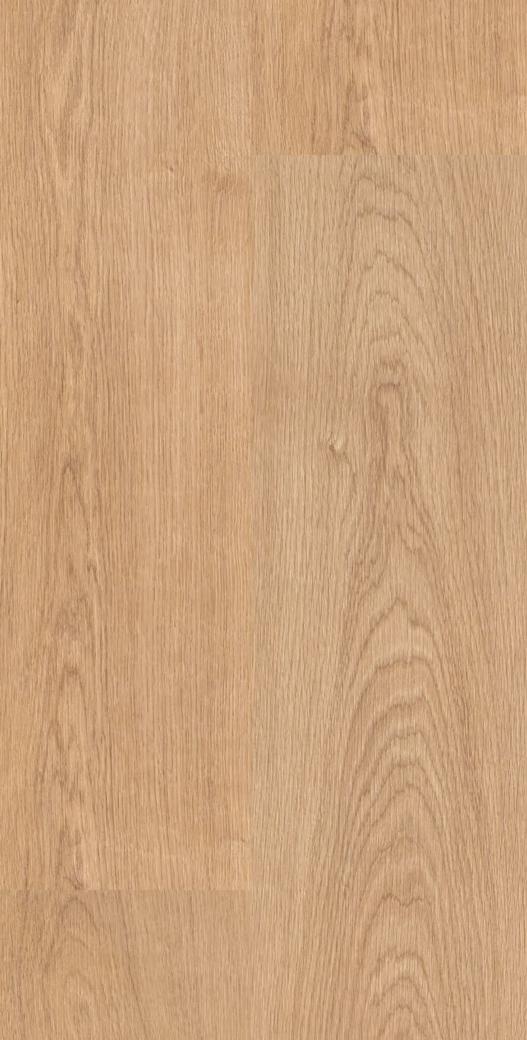

Eco Label "Blue Angel" Belongs to Artfloor for the First Time in Turkey

"The Blue Angel" is a certificate stating that laminate flooring products do not contain any chemicals that could be hazardous to health or environment.

Artfloor **Fix** series provide superior durability and protection against water and moisture for 24 hours.







(Tested according to ISO 22196)





# Water Resistant Laminate Flooring



The potential that encourages creativity in designs. The comfort noticed at each step. The talent that brings modern life into spaces... FIX





ГX







12 X



AF002 ALIZE (OTN)



AC3 7 mm





AF003 BORA (OTN)



AC3 7 mm





AF004 SAMYELİ (OTN)





Panel / Package: 12 Pieces Package: 2,849 m² ~17 kg





AF005 KARAYEL (OTN)







#### AF006 MUSON (OTN)



12 X 1205 mm





#### AF013 JAKARTA MERBAU (OTN)



12 X 1205 mm





#### AF014 MELTEM (OTN)



12 X 1205 mm



### ARTFLOOR

#### The Advantages of Laminate Flooring









03 - HDF STRONG BASE PANEL, RESISTANT TO HIGH PRESSURE PRODUCED AS PER EI NORM

> 04 - BALANCE PAPER PROTECTS AGAINST HUMIDITY AND DISTORTION

## Laminate Flooring Classification

| CLASS                | 21                                         | 22     | 23                       | 31 | 32                     | 33     | 34     |
|----------------------|--------------------------------------------|--------|--------------------------|----|------------------------|--------|--------|
| UTILIZATION          | AC1                                        | AC2    | AC3                      |    | AC4                    | AC5    | AC6