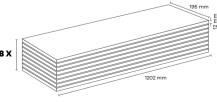

Artfloor **Elite XL** series provide superior durability and protection against water and moisture for **72 hours.** 

X ULL

AC5 12 mm 4V AXL001 TOKYO (OTN)

AC5 12 mm 4V AXLO02 SAMYELİ (OTN)

AXL003 MUSON (OTN)

RESISTANCE TO ABRASION CAUSED BY CASTOR CHAIR

CARB2/EPA CERTIFICATION

NOT AFFECTED BY STAINS

ENVIRONMENTALLY FRIENDLY

RESISTANT TO SCRATCH

SUITABLE FOR UNDERFLOOR HEATING

1202 mm

**01 - OVERLAY**HIGH QUALITY SURFACE PROTECTION RESISTANT TO WEAR AND SCRATCH