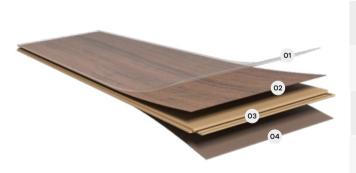

RESISTANCE TO ABRASION CAUSED BY CASTOR CHAIR

CARB2/EPA CERTIFICATION

NOT AFFECTED BY STAINS

ENVIRONMENTALLY FRIENDLY

RESISTANT TO SCRATCH

SUITABLE FOR UNDERFLOOR HEATING

1202 mm

**01 - OVERLAY**HIGH QUALITY SURFACE PROTECTION RESISTANT TO WEAR AND SCRATCH

**02 - DECOR PAPER**REFLECTING THE CHARACTERISTICS OF THE PRODUCT WITH A UNIQUE DESIGN

**03 - HDF** STRONG BASE PANEL, RESISTANT TO HIGH PRESSURE PRODUCED AS PER CARB2/EPA NORM

#### 04 - BALANCE PAPER

PROTECTS AGAINST HUMIDITY AND DISTORTION