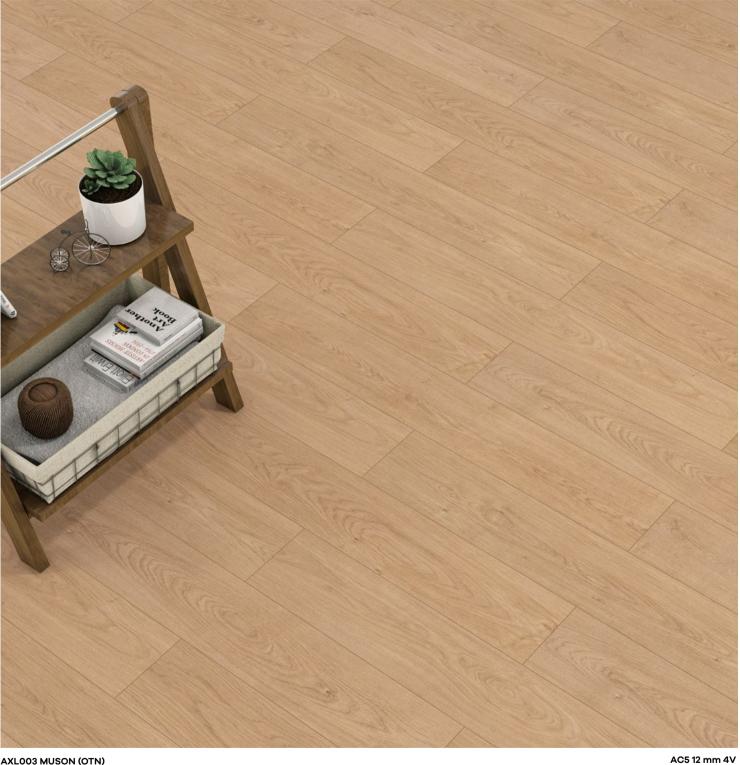

Artfloor **Elite XL** series provide superior durability and protection against water and moisture for **72 hours.** 

X ULL

AC5 12 mm 4V AXL001 TOKYO (OTN)

AC5 12 mm 4V AXLO02 SAMYELİ (OTN)

AXL003 MUSON (OTN)