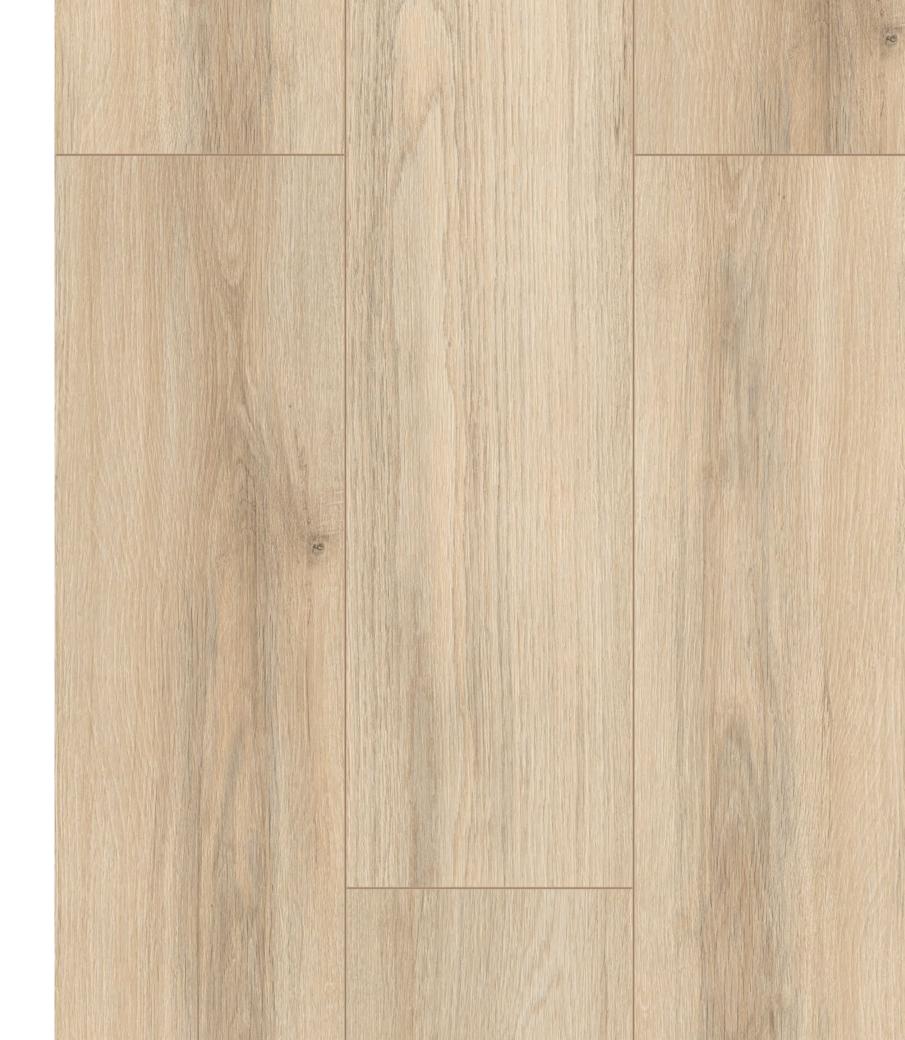

Artfloor **Elite XL** series provide superior durability and protection against water and moisture for **72 hours.** 

X ULL

AC5 12 mm 4V AXL001 TOKYO (OTN)

AC5 12 mm 4V AXLO02 SAMYELİ (OTN)

AXL003 MUSON (OTN)